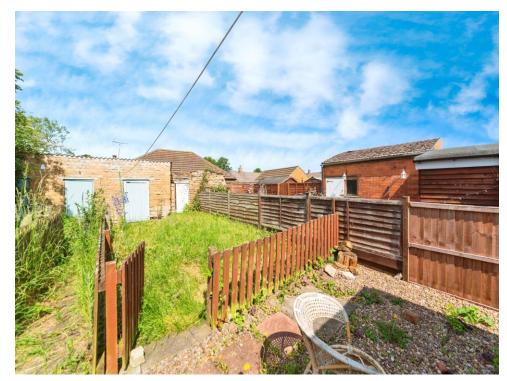

#### Bathroom

First Floor

**Bedroom One** 

Externally

Rear Garden

12' x 11' 10" ( 3.66m x 3.61m )

Bedroom Two

8' 9" x 8' 6" ( 2.67m x 2.59m )