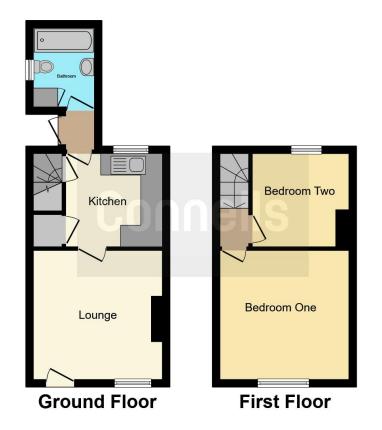

## **Ground Floor**

### Lounge

12' x 11' 11" ( 3.66m x 3.63m )

## Kitchen

8' 6" x 8' 5" (2.59m x 2.57m)

#### Bathroom

First Floor

**Bedroom One** 

Externally

Rear Garden

12' x 11' 10" ( 3.66m x 3.61m )

Bedroom Two

8' 9" x 8' 6" ( 2.67m x 2.59m )

Residential Sales & Lettings | Mortgage Services | Conveyancing | Surveyors | Land & New Homes

This floor plan is for illustrative purposes only. It is not drawn to scale. Any measurements, floor areas (including any total floor area), openings and orientation are approximate. No details are guaranteed, they cannot be relied upon for any purpose and they do not form part of any agreement. No liability is taken for any error, omission or misstatement. A party must rely upon its own inspection(s). Powered by www.focalagent.com