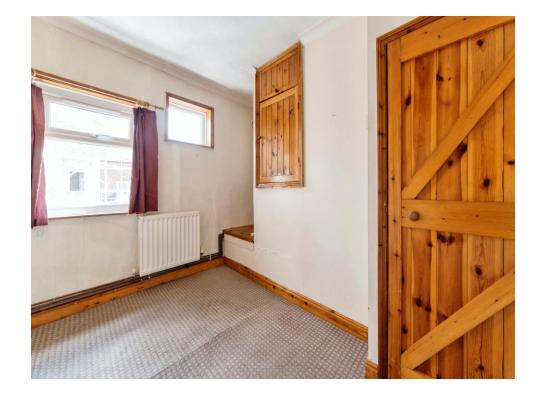

## **Bedroom One**

10' 6" x 7' 10" ( 3.20m x 2.39m )

## **Bedroom Two**

10' 4" x 7' 10" ( 3.15m x 2.39m )

**Bathroom** 