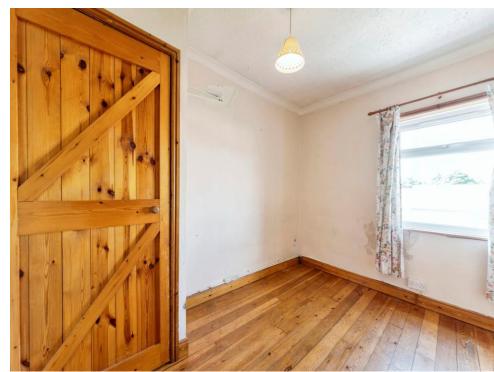

## **Bedroom One**

10' 6" x 7' 10" ( 3.20m x 2.39m )

## **Bedroom Two**

10' 4" x 7' 10" ( 3.15m x 2.39m )

**Bathroom** 