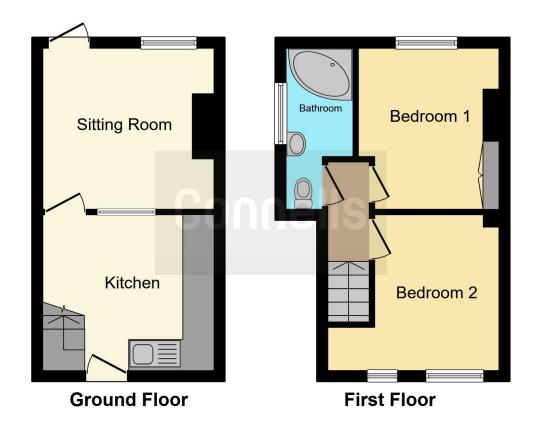

## **Ground Floor**

## Kitchen

10' 5" x 10' 2" ( 3.17m x 3.10m )

## Lounge

11' x 10' 2" ( 3.35m x 3.10m )

**First Floor** 

## **Bedroom One**

10' 6" x 7' 10" ( 3.20m x 2.39m )

## **Bedroom Two**

10' 4" x 7' 10" ( 3.15m x 2.39m )

**Bathroom** 