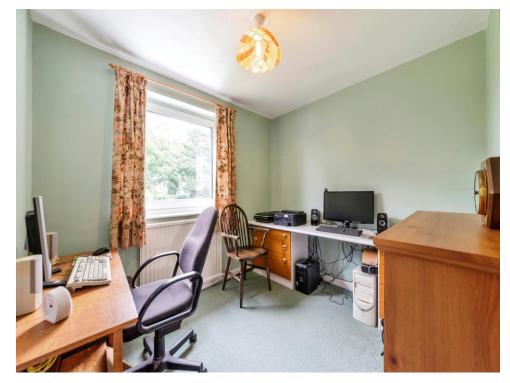

## Bedroom Two 13' 5" x 12' 9" ( 4.09m x 3.89m ) Bedroom Three 11' x 9' 9" ( 3.35m x 2.97m ) Bedroom Four 11' 7" x 9' 2" ( 3.53m x 2.79m ) Family Bathroom

Bedroom Five 9' x 7' 11" ( 2.74m x 2.41m ) Externally