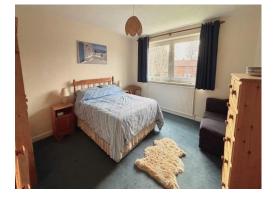

## Bedroom Two 13' 5" x 12' 9" ( 4.09m x 3.89m ) Bedroom Three 11' x 9' 9" ( 3.35m x 2.97m ) Bedroom Four 11' 7" x 9' 2" ( 3.53m x 2.79m ) Family Bathroom

Bedroom Five 9' x 7' 11" ( 2.74m x 2.41m ) Externally