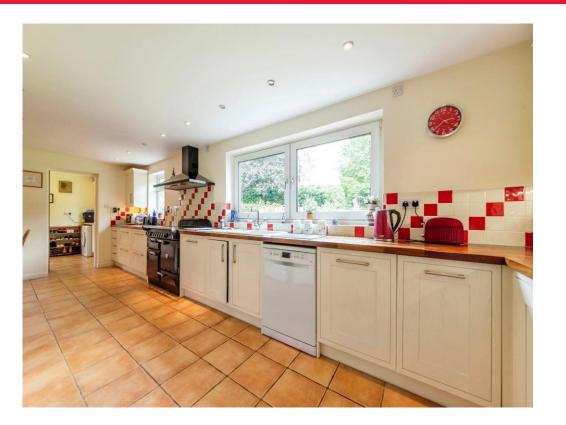

#### Cloakroom

Lounge 25' 7" x 12' 8" (7.80m x 3.86m) Dining Room 15' 6" x 8' (4.72m x 2.44m) Kitchen 23' 5" x 9' 1" extending to 12' 2" (7.14m x 2.77m extending to 3.71m) Utility Room 12' 4" x 9' (3.76m x 2.74m) **Conservatory** 13' 4" x 12' 5" (4.06m x 3.78m) **Bedroom One** 12' 8" extending to 27' 7" x 10' 10" (3.86m extending to 8.41m x 3.30m) **Ensuite** 