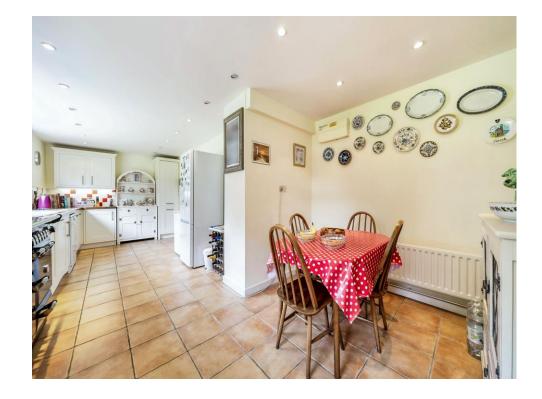

#### Cloakroom

Lounge 25' 7" x 12' 8" (7.80m x 3.86m) Dining Room 15' 6" x 8' (4.72m x 2.44m) Kitchen 23' 5" x 9' 1" extending to 12' 2" (7.14m x 2.77m extending to 3.71m) Utility Room 12' 4" x 9' (3.76m x 2.74m) **Conservatory** 13' 4" x 12' 5" (4.06m x 3.78m) **Bedroom One** 12' 8" extending to 27' 7" x 10' 10" (3.86m extending to 8.41m x 3.30m) **Ensuite** 