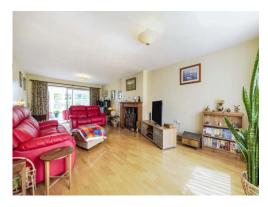

#### Cloakroom

Lounge 25' 7" x 12' 8" (7.80m x 3.86m) Dining Room 15' 6" x 8' (4.72m x 2.44m) Kitchen 23' 5" x 9' 1" extending to 12' 2" (7.14m x 2.77m extending to 3.71m) Utility Room 12' 4" x 9' (3.76m x 2.74m) **Conservatory** 13' 4" x 12' 5" (4.06m x 3.78m) **Bedroom One** 12' 8" extending to 27' 7" x 10' 10" (3.86m extending to 8.41m x 3.30m) **Ensuite** 