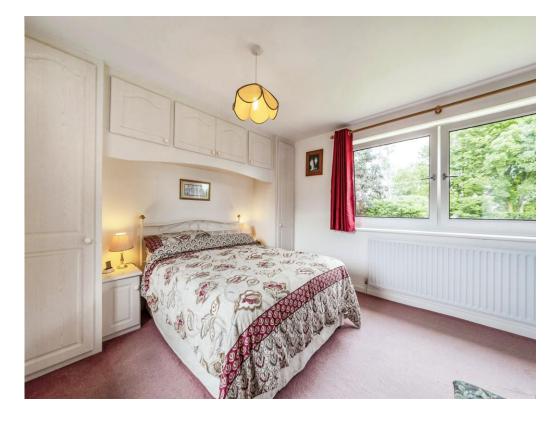

#### Cloakroom

Lounge 25' 7" x 12' 8" (7.80m x 3.86m) Dining Room 15' 6" x 8' (4.72m x 2.44m) Kitchen 23' 5" x 9' 1" extending to 12' 2" (7.14m x 2.77m extending to 3.71m) Utility Room 12' 4" x 9' (3.76m x 2.74m) **Conservatory** 13' 4" x 12' 5" (4.06m x 3.78m) **Bedroom One** 12' 8" extending to 27' 7" x 10' 10" (3.86m extending to 8.41m x 3.30m) **Ensuite** 