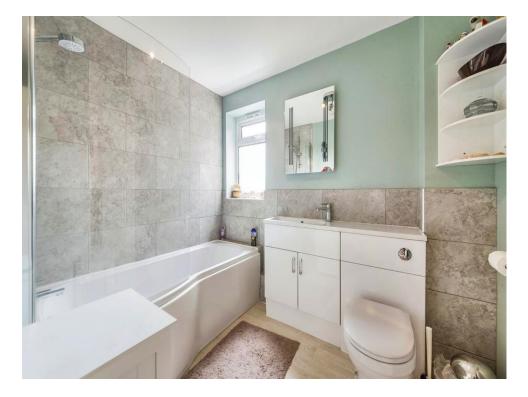

## Bedroom Two 13' 5" x 12' 9" ( 4.09m x 3.89m ) Bedroom Three 11' x 9' 9" ( 3.35m x 2.97m ) Bedroom Four 11' 7" x 9' 2" ( 3.53m x 2.79m ) Family Bathroom

Bedroom Five 9' x 7' 11" ( 2.74m x 2.41m ) Externally