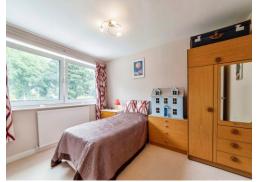

## Bedroom Two 13' 5" x 12' 9" ( 4.09m x 3.89m ) Bedroom Three 11' x 9' 9" ( 3.35m x 2.97m ) Bedroom Four 11' 7" x 9' 2" ( 3.53m x 2.79m ) Family Bathroom

Bedroom Five 9' x 7' 11" ( 2.74m x 2.41m ) Externally