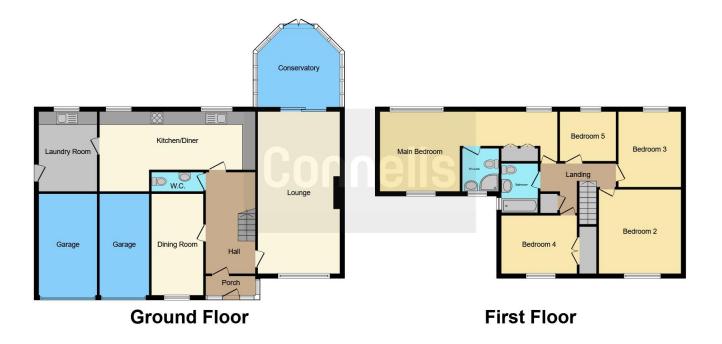

#### Cloakroom

Lounge 25' 7" x 12' 8" (7.80m x 3.86m) Dining Room 15' 6" x 8' (4.72m x 2.44m) Kitchen 23' 5" x 9' 1" extending to 12' 2" (7.14m x 2.77m extending to 3.71m) Utility Room 12' 4" x 9' (3.76m x 2.74m) **Conservatory** 13' 4" x 12' 5" (4.06m x 3.78m) **Bedroom One** 12' 8" extending to 27' 7" x 10' 10" (3.86m extending to 8.41m x 3.30m) **Ensuite** 

## Bedroom Two 13' 5" x 12' 9" ( 4.09m x 3.89m ) Bedroom Three 11' x 9' 9" ( 3.35m x 2.97m ) Bedroom Four 11' 7" x 9' 2" ( 3.53m x 2.79m ) Family Bathroom

Bedroom Five 9' x 7' 11" ( 2.74m x 2.41m ) Externally

**Rear Garden** 

Residential Sales & Lettings | Mortgage Services | Conveyancing | Surveyors | Land & New Homes

This floor plan is for illustrative purposes only. It is not drawn to scale. Any measurements, floor areas (including any total floor area), openings and orientation are approximate. No details are guaranteed, they cannot be relied upon for any purpose and they do not form part of any agreement. No liability is taken for any error, omission or misstatement. A party must rely upon its own inspection(s). Powered by www.focalagent.com