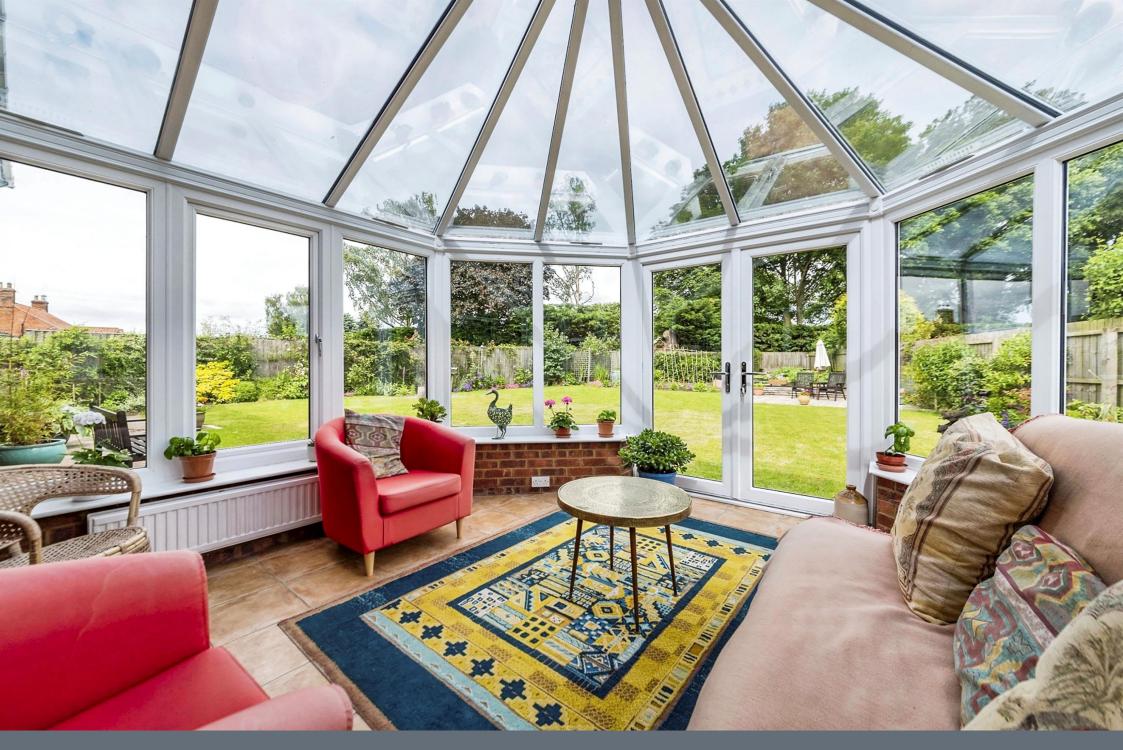

#### Cloakroom

Lounge 25' 7" x 12' 8" (7.80m x 3.86m) Dining Room 15' 6" x 8' (4.72m x 2.44m) Kitchen 23' 5" x 9' 1" extending to 12' 2" (7.14m x 2.77m extending to 3.71m) Utility Room 12' 4" x 9' (3.76m x 2.74m) **Conservatory** 13' 4" x 12' 5" (4.06m x 3.78m) **Bedroom One** 12' 8" extending to 27' 7" x 10' 10" (3.86m extending to 8.41m x 3.30m) **Ensuite** 

**Rear Garden** 

Residential Sales & Lettings | Mortgage Services | Conveyancing | Surveyors | Land & New Homes

This floor plan is for illustrative purposes only. It is not drawn to scale. Any measurements, floor areas (including any total floor area), openings and orientation are approximate. No details are guaranteed, they cannot be relied upon for any purpose and they do not form part of any agreement. No liability is taken for any error, omission or misstatement. A party must rely upon its own inspection(s). Powered by www.focalagent.com