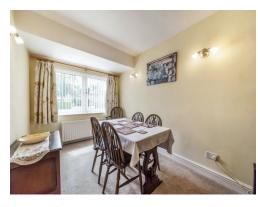

#### Cloakroom

Lounge 25' 7" x 12' 8" (7.80m x 3.86m) Dining Room 15' 6" x 8' (4.72m x 2.44m) Kitchen 23' 5" x 9' 1" extending to 12' 2" (7.14m x 2.77m extending to 3.71m) Utility Room 12' 4" x 9' (3.76m x 2.74m) **Conservatory** 13' 4" x 12' 5" (4.06m x 3.78m) **Bedroom One** 12' 8" extending to 27' 7" x 10' 10" (3.86m extending to 8.41m x 3.30m) **Ensuite** 