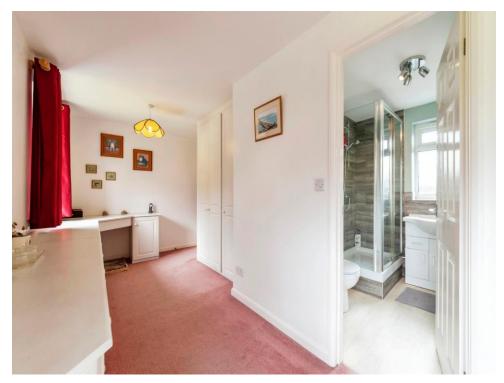

#### Cloakroom

Lounge 25' 7" x 12' 8" (7.80m x 3.86m) Dining Room 15' 6" x 8' (4.72m x 2.44m) Kitchen 23' 5" x 9' 1" extending to 12' 2" (7.14m x 2.77m extending to 3.71m) Utility Room 12' 4" x 9' (3.76m x 2.74m) **Conservatory** 13' 4" x 12' 5" (4.06m x 3.78m) **Bedroom One** 12' 8" extending to 27' 7" x 10' 10" (3.86m extending to 8.41m x 3.30m) **Ensuite** 

Elisuite