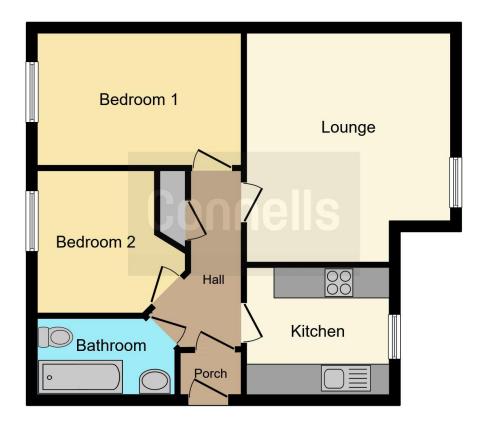

#### **Entrance Porch**

Hallway

Lounge

14' 11" x 13' 6" ( 4.55m x 4.11m )

Kitchen

9' 5" x 7' 10" ( 2.87m x 2.39m )

# **Bedroom One**

11' 2" x 9' 2" ( 3.40m x 2.79m )

# **Bedroom Two**

9' 8" x 7' 8" ( 2.95m x 2.34m )

This floor plan is for illustrative purposes only. It is not drawn to scale. Any measurements, floor areas (including any total floor area), openings and orientation are approximate. No details are guaranteed, they cannot be relied upon for any purpose and they do not form part of any agreement. No liability is taken for any error, omission or misstatement. A party must rely upon its own inspection(s). Powered by www.focalagent.com