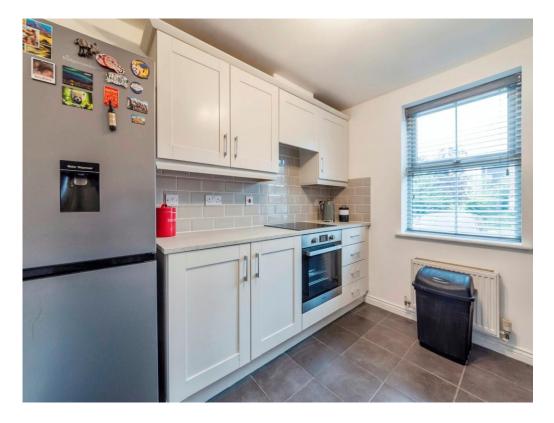

#### **Entrance Porch**

Hallway

Lounge

14' 11" x 13' 6" ( 4.55m x 4.11m )

Kitchen

9' 5" x 7' 10" ( 2.87m x 2.39m )