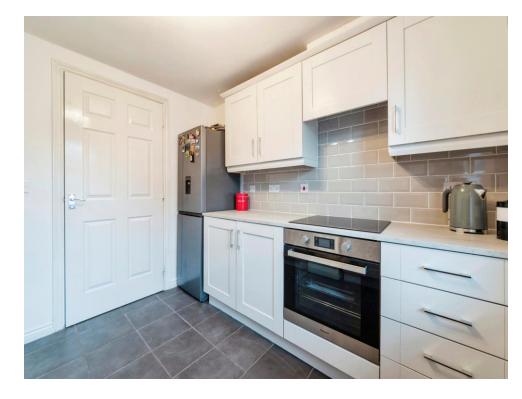

#### **Entrance Porch**

Hallway

Lounge

14' 11" x 13' 6" ( 4.55m x 4.11m )

Kitchen

9' 5" x 7' 10" ( 2.87m x 2.39m )