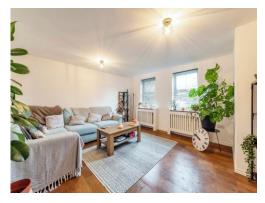

#### **Entrance Porch**

Hallway

Lounge

14' 11" x 13' 6" ( 4.55m x 4.11m )

Kitchen

9' 5" x 7' 10" ( 2.87m x 2.39m )