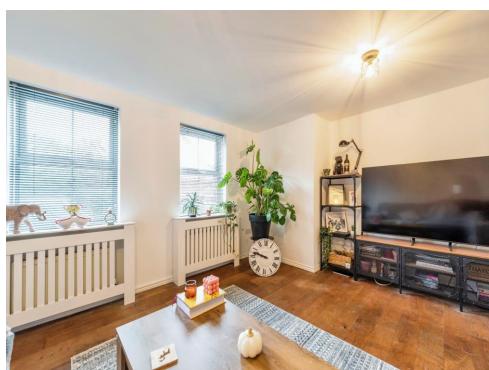

#### **Entrance Porch**

Hallway

Lounge

14' 11" x 13' 6" ( 4.55m x 4.11m )

Kitchen

9' 5" x 7' 10" ( 2.87m x 2.39m )