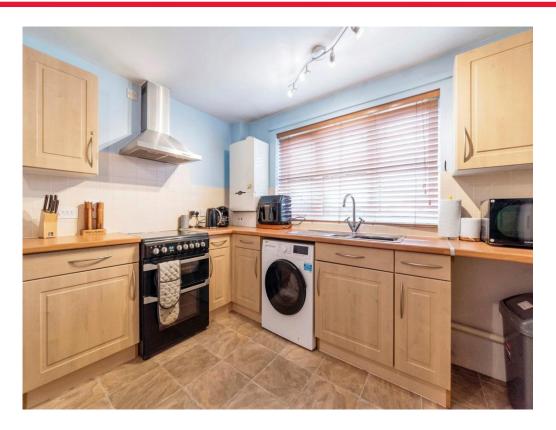

Connells

Harris Way Grantham

# Harris Way Grantham NG31 7BY







# **Property Description**

A well presented two bedroom semi detached property located within a popular residential location. Internally, the accommodation briefly comprises of an Entrance Hall, WC, Kitchen/Diner, Lounge, First Floor Landing, Two Bedrooms and a Bathroom. Externally, the property has off road parking to the front, and an enclosed rear garden which is predominately laid to lawn.

The property is conveniently positioned for a wealth of amenities and further boasts good access links into the town centre, the A1 and train station.

# **Ground Floor**

**Entrance Hall** 

# Lounge

17' 1" x 9' 5" ( 5.21m x 2.87m )

## Cloakroom

## Kitchen

10' 6" x 9' 8" ( 3.20m x 2.95m )

#### **First Floor**

#### **Bedroom One**

13' x 9' 8" ( 3.96m x 2.95m )

## **Bedroom Two**

10'