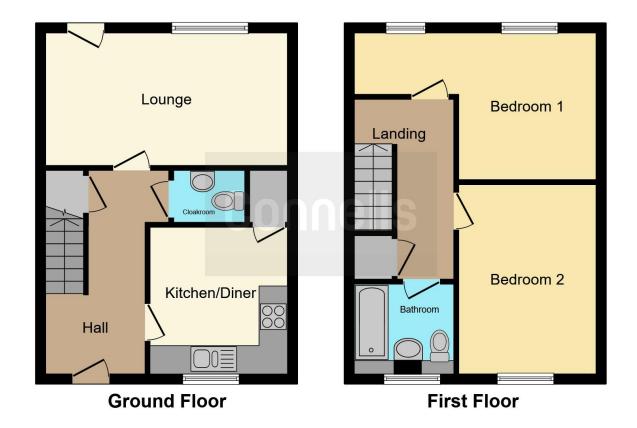

# **Ground Floor**

**Entrance Hall** 

# Lounge

17' 1" x 9' 5" ( 5.21m x 2.87m )

## Cloakroom

## Kitchen

10' 6" x 9' 8" ( 3.20m x 2.95m )

#### **First Floor**

#### **Bedroom One**

13' x 9' 8" ( 3.96m x 2.95m )

## **Bedroom Two**

10' 4" x 9' 8" ( 3.15m x 2.95m )

#### **Bathroom**