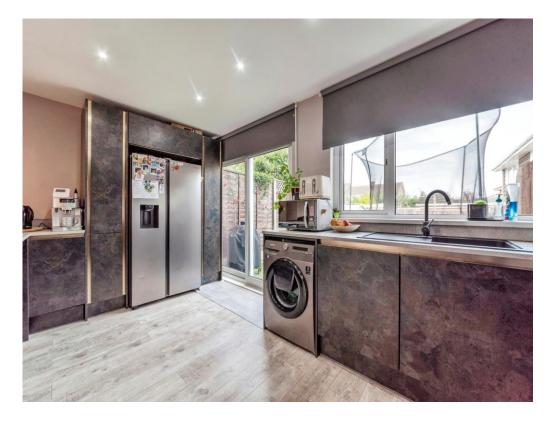

#### **Ground Floor**

**Entrance Hall** 

Open plan living area

23' 4" x 12' 4" ( 7.11m x 3.76m )