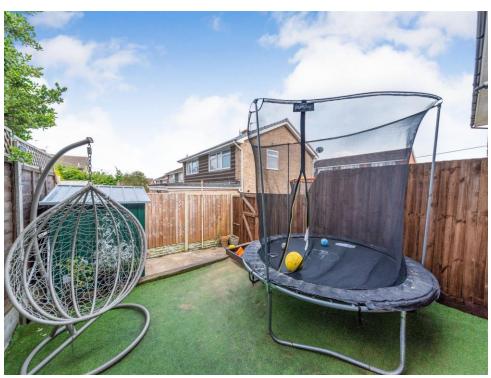

# First Floor

Externally

### **Bedroom One**

Rear Garden

13' 1" x 8' 8" ( 3.99m x 2.64m )