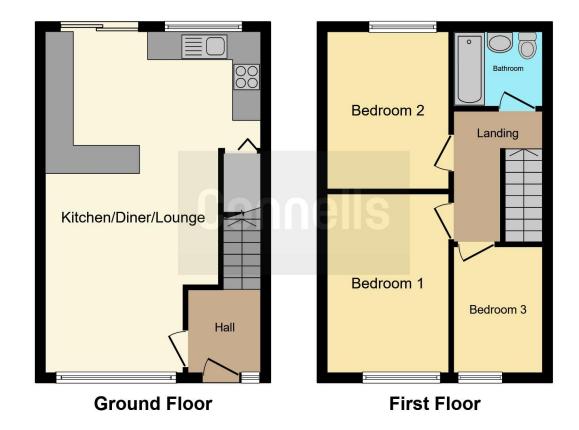

#### **Ground Floor**

**Entrance Hall** 

Open plan living area

23' 4" x 12' 4" ( 7.11m x 3.76m )

# First Floor

Externally

### **Bedroom One**

Rear Garden

13' 1" x 8' 8" ( 3.99m x 2.64m )

### **Bedroom Two**

11' 4" x 8' 7" ( 3.45m x 2.62m )

### **Bedroom Three**

9' 4" x 6' 6" ( 2.84m x 1.98m )

# Bathroom

Residential Sales & Lettings | Mortgage Services | Conveyancing | Surveyors | Land & New Homes

This floor plan is for illustrative purposes only. It is not drawn to scale. Any measurements, floor areas (including any total floor area), openings and orientation are approximate. No details are guaranteed, they cannot be relied upon for any purpose and they do not form part of any agreement. No liability is taken for any error, omission or misstatement. A party must rely upon its own inspection(s). Powered by www.focalagent.com