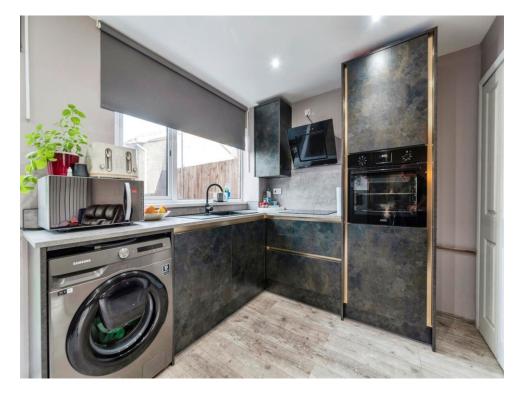

#### **Ground Floor**

**Entrance Hall** 

Open plan living area

23' 4" x 12' 4" ( 7.11m x 3.76m )