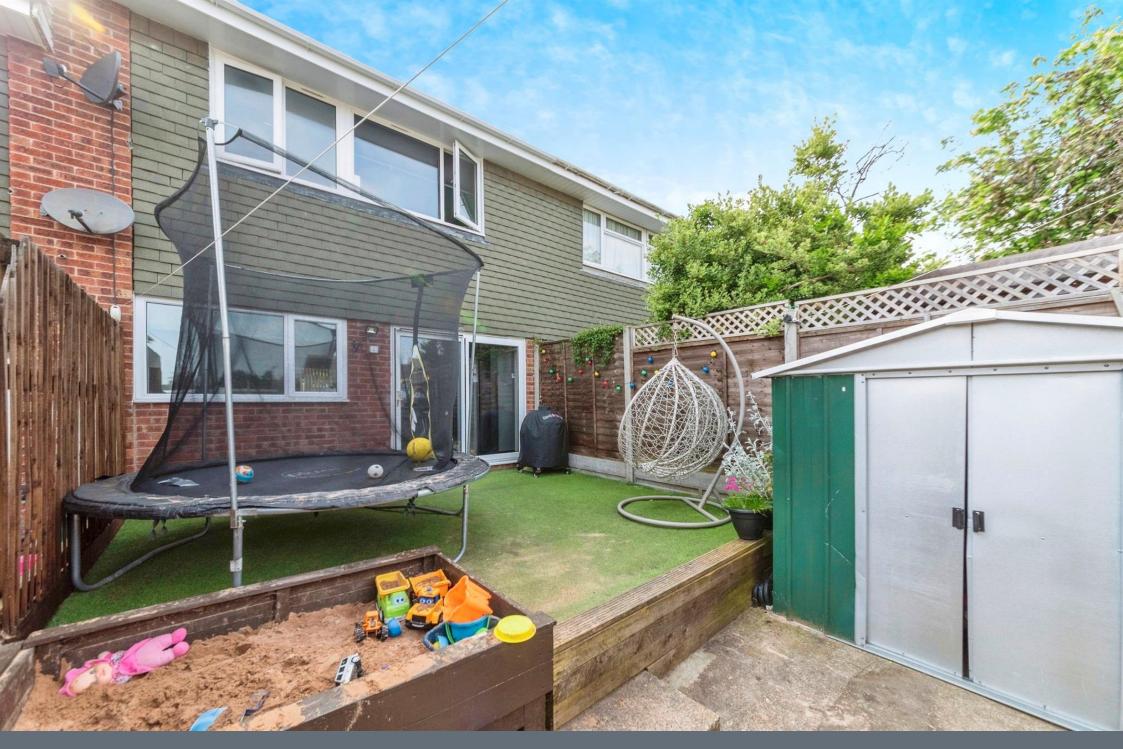

# First Floor

Externally

### **Bedroom One**

Rear Garden

13' 1" x 8' 8" ( 3.99m x 2.64m )