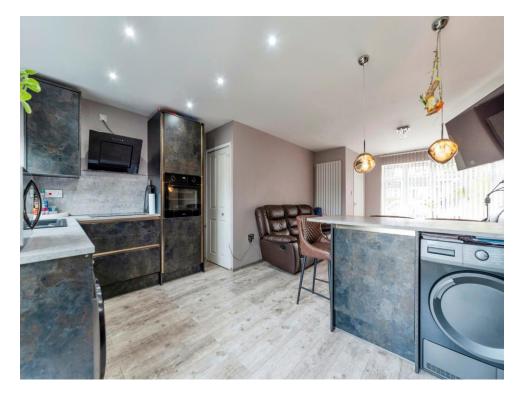

#### **Ground Floor**

**Entrance Hall** 

Open plan living area

23' 4" x 12' 4" ( 7.11m x 3.76m )