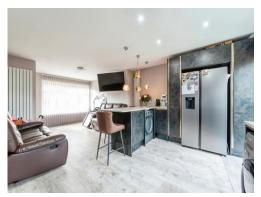

#### **Ground Floor**

**Entrance Hall** 

Open plan living area

23' 4" x 12' 4" ( 7.11m x 3.76m )