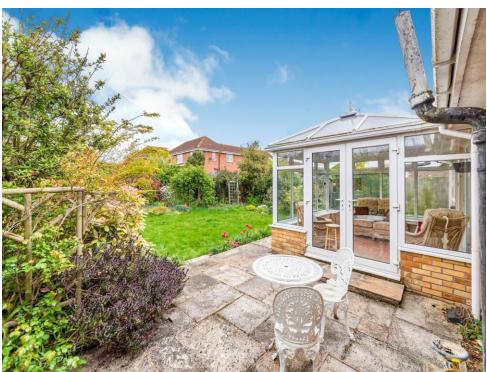

## **Property Description**

A spacious three bedroom detached bungalow occupying a generous plot on the ever popular Manthorpe Estate in Grantham. Internally, the accommodation briefly comprises of an Entrance Hall, Lounge, Dining Room, Conservatory, Kitchen, Utility, Three Bedrooms and a Shower Room. Externally, the property has both generous front and rear gardens, with ample off road parking leading up to the single garage and a predominately laid to lawn rear garden with a variety of shrubbery to borders.

#### Conservatory

10' 11" x 10' 8" ( 3.33m x 3.25m )