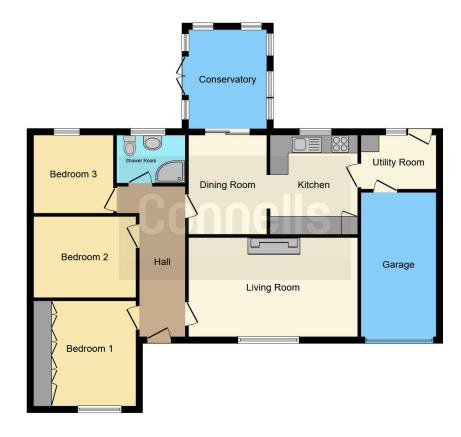

## **Property Description**

A spacious three bedroom detached bungalow occupying a generous plot on the ever popular Manthorpe Estate in Grantham. Internally, the accommodation briefly comprises of an Entrance Hall, Lounge, Dining Room, Conservatory, Kitchen, Utility, Three Bedrooms and a Shower Room. Externally, the property has both generous front and rear gardens, with ample off road parking leading up to the single garage and a predominately laid to lawn rear garden with a variety of shrubbery to borders.

#### **Entrance Hall**

#### Lounge

11' 11" x 9' 8" ( 3.63m x 2.95m )

## **Dining Room**

11' x 8' 8" ( 3.35m x 2.64m )

#### Conservatory

10' 11" x 10' 8" ( 3.33m x 3.25m )

#### Kitchen

10' 9" x 9' 9" ( 3.28m x 2.97m )

### **Utility Room**

 $8^{\scriptscriptstyle '}$   $2^{\scriptscriptstyle ''}$  x  $5^{\scriptscriptstyle '}$  11" ( 2.49m x 1.80m )

## **Bedroom One**

11' 11" x 9' 8" ( 3.63m x 2.95m )

## **Bedroom Two**

11' 6" x 8' 11" ( 3.51m x 2.72m )

## **Bedroom Three**

8' 10" x 7' 10" ( 2.69m x 2.39m )

## **Shower Room**

5' 6" x 7' 6" ( 1.68m x 2.29m )

# **Integral Single Garage**

16' x 8' 4" ( 4.88m x 2.54m )

Residential Sales & Lettings | Mortgage Services | Conveyancing | Surveyors | Land & New Homes

This floor plan is for illustrative purposes only. It is not drawn to scale. Any measurements, floor areas (including any total floor area), openings and orientation are approximate. No details are guaranteed, they cannot be relied upon for any purpose and they do not form part of any agreement. No liability is taken for any error, omission or misstatement. A party must rely upon its own inspection(s). Powered by www.focalagent.com