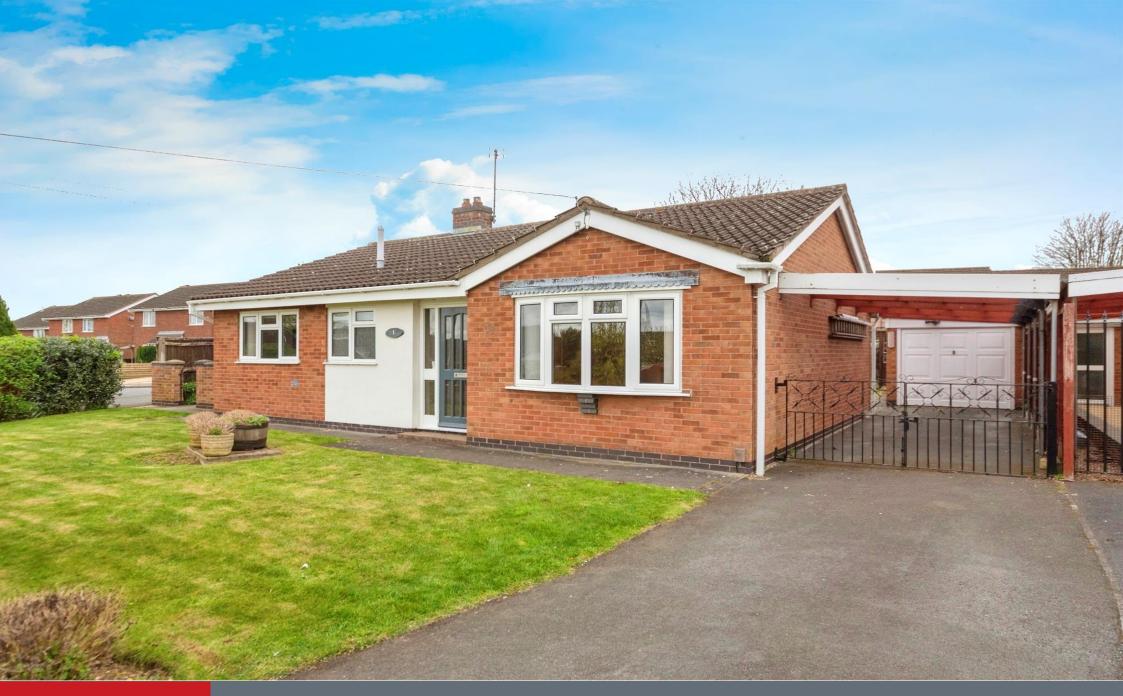

# **Property Description**

A spacious two bedroom detached bungalow located within Barrowby Gate area of Grantham. The property occupies a prominent corner plot with accommodation briefly comprises of an Entrance Hall, Lounge/Diner, Kitchen, Side Porch/Conservatory, Two Bedrooms and a Shower Room. Externally, there is a lawned front and rear garden and off road parking leading down the side elevation which has a car port and single garage.

The property enjoys a pleasant position within the cul de sac with far reaching views across the town of Grantham. The property further benefits from being a short distance from the amenities of the town centre. NO ONWARD CHAIN!

A spacious two bedroom detached bungalow located within Barrowby Gate area of Grantham. The property occupies a prominent corner plot with accommodation briefly comprises of an Entrance Hall, Lounge/Diner, Kitchen, Side Porch/Conservatory, Two Bedrooms and a Shower Room.