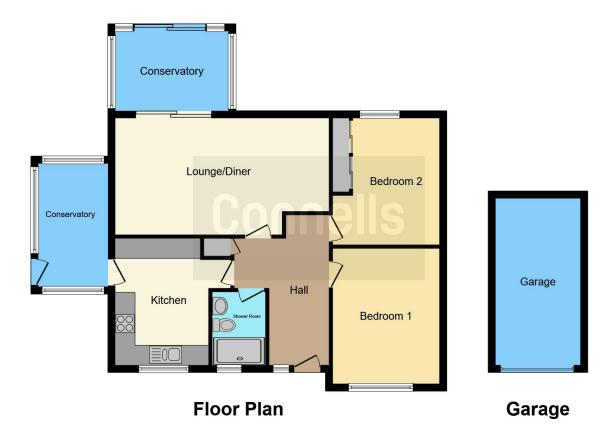

#### **Entrance Hall**

# Lounge/Diner

20' 11" x 11' 7" ( 6.38m x 3.53m )

## Conservatory

11' x 7' 11" ( 3.35m x 2.41m )

## Kitchen

12' 9" x 9' 5" ( 3.89m x 2.87m )

#### Side Porch

13' x 7' (3.96m x 2.13m)

#### **Bedroom One**

13' 2" x 10' 9" ( 4.01m x 3.28m )

## **Bedroom Two**

12' 7" x 10' 9" ( 3.84m x 3.28m )

## **Shower Room**

Residential Sales & Lettings | Mortgage Services | Conveyancing | Surveyors | Land & New Homes

This floor plan is for illustrative purposes only. It is not drawn to scale. Any measurements, floor areas (including any total floor area), openings and orientation are approximate. No details are guaranteed, they cannot be relied upon for any purpose and they do not form part of any agreement. No liability is taken for any error, omission or misstatement. A party must rely upon its own inspection(s). Powered by www.focalagent.com