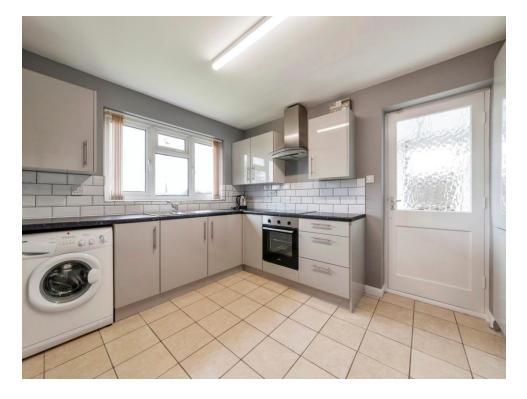

sac with far reaching views across the town of Grantham. The property further benefits from being a short distance from the amenities of the town centre. NO ONWARD CHAIN!

A spacious two bedroom detached bungalow located within Barrowby Gate area of Grantham. The property occupies a prominent corner plot with accommodation briefly comprises of an Entrance Hall, Lounge/Diner, Kitchen, Side Porch/Conservatory, Two Bedrooms and a Shower Room.

#### **Entrance Hall**

# Lounge/Diner

20' 11" x 11' 7" ( 6.38m x 3.53m )

## Conservatory

11' x 7' 11" ( 3.35m x 2.41m )

## Kitchen

12' 9" x 9' 5" ( 3.89m x 2.87m )

#### Side Porch

13' x 7' (3.96m x 2.13m)

#### **Bedroom One**

13' 2" x 10' 9" ( 4.01m x 3.28m )

## **Bedroom Two**

12' 7" x 10' 9" ( 3.84m x 3.28m )

## **Shower Room**

















Residential Sales & Lettings | Mortgage Services | Conveyancing | Surveyors | Land & New Homes



This floor plan is for illustrative purposes only. It is not drawn to scale. Any measurements, floor areas (including any total floor area), openings and orientation are approximate. No details are guaranteed, they cannot be relied upon for any purpose and they do not form part of any agreement. No liability is taken for any error, omission or misstatement. A party must rely upon its own inspection(s). Powered by www.focalagent.com

To view this property please contact Connells on

T 01476 590 050 E grantham@connells.co.uk

2 Watergate
GRANTHAM NG31 6PR

EPC Rating: D

view this property online connells.co.uk/Property/GRM308417







<sup>1.</sup> MONEY LAUNDERING REGULATIONS Intendin