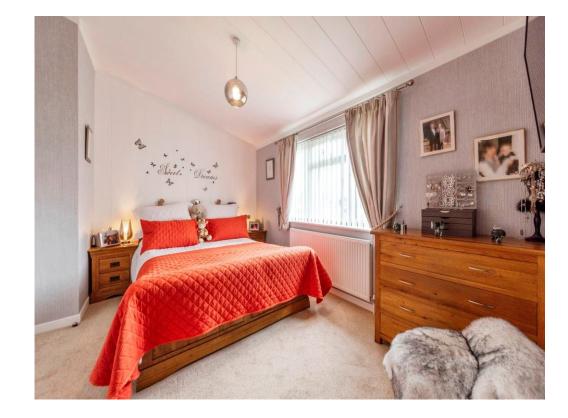

## **Bedroom One**

14' 4" x 10' 1" ( 4.37m x 3.07m )

**En-Suite** 

**Bedroom Two** 

10' 2" x 9' 11" ( 3.10m x 3.02m )

**Dressing Room** 

Bathroom

7' 3" x 6' 6" ( 2.21m x 1.98m )