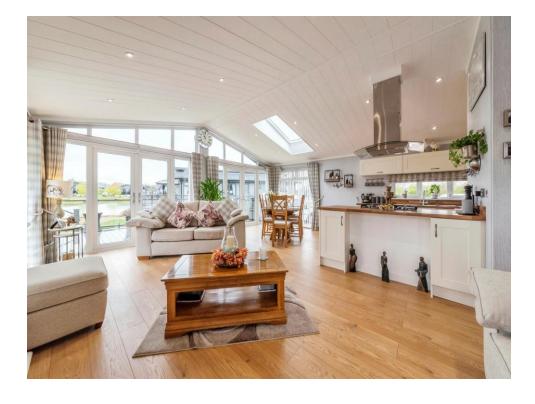

In addition, the property has an outbuilding.

Wagtail country park is an award winning site situated within the tranquil Lincolnshire countryside which enjoys extensive panoramic field views. There are lots of pleasant nearby walks, well stocked fishing lakes and the site is also conveniently positioned for the market town of Grantham and the A1. Furthermore, fast trains are available to London in just over 1hr from Grantham train station. Call today to view!

# Open Plan Living Kitchen

20' 11" x 24' 9" ( 6.38m x 7.54m )

#### Utility

10' 1" x 5' 3" ( 3.07m x 1.60m )

Inner Hall





## **Bedroom One**

14' 4" x 10' 1" ( 4.37m x 3.07m )

**En-Suite** 

**Bedroom Two** 

10' 2" x 9' 11" ( 3.10m x 3.02m )

**Dressing Room** 

Bathroom

7' 3" x 6' 6" ( 2.21m x 1.98m )

Outbuilding

















Residential Sales & Lettings | Mortgage Services | Conveyancing | Surveyors | Land & New Homes



This floor plan is for illustrative purposes only. It is not drawn to scale. Any measurements, floor areas (including any total floor area), openings and orientation are approximate. No details are guaranteed, they cannot be relied upon for any purpose and they do not form part of any agreement. No liability is taken for any error, omission or misstatement. A party must rely upon its own inspection(s). Powered by www.focalagent.com

To view this property please contact Connells on

Awaiting Photograph

T 01476 590 050 E grantham@connells.co.uk

2 Watergate GRANTHAM NG31 6PR

**EPC Rating: Exempt** 

#### view this property online connells.co.uk/Property/GRM308378

We are currently aw