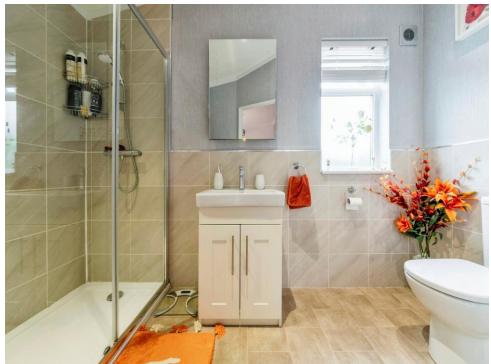

## **Bedroom One**

14' 4" x 10' 1" ( 4.37m x 3.07m )

**En-Suite** 

**Bedroom Two** 

10' 2" x 9' 11" ( 3.10m x 3.02m )

**Dressing Room** 

Bathroom

7' 3" x 6' 6" ( 2.21m x 1.98m )