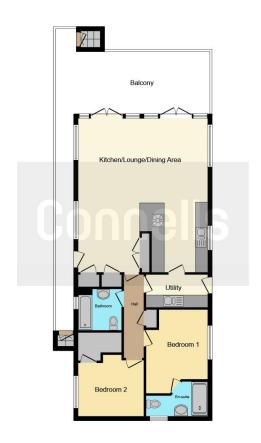

### **Property Description**

Connells are delighted to offer for sale this stunning two bedroom luxury lodge at the superb Wagtail Country Park just outside Marston. Internally, the accommodation boasts a high specification finish with accommodation briefly comprising of an Open Plan Living Family Kitchen, Utility, Inner Hall, Two Bedrooms, En-Suite to Master and a Family Bathroom. Externally, the property enjoys an enviable lakeside position with ample allocted parking for multiple vehicles. In addition, the property has an outbuilding.

# Open Plan Living Kitchen

20' 11" x 24' 9" ( 6.38m x 7.54m )

#### Utility

10' 1" x 5' 3" ( 3.07m x 1.60m )

Inner Hall

## **Bedroom One**

14' 4" x 10' 1" ( 4.37m x 3.07m )

**En-Suite** 

**Bedroom Two** 

10' 2" x 9' 11" ( 3.10m x 3.02m )

**Dressing Room** 

Bathroom

7' 3" x 6' 6" ( 2.21m x 1.98m )

Outbuilding

Residential Sales & Lettings | Mortgage Services | Conveyancing | Surveyors | Land & New Homes

This floor plan is for illustrative purposes only. It is not drawn to scale. Any measurements, floor areas (including any total floor area), openings and orientation are approximate. No details are guaranteed, they cannot be relied upon for any purpose and they do not form part of any agreement. No liability is taken for any error, omission or misstatement. A party must rely upon its own inspection(s). Powered by www.focalagent.com