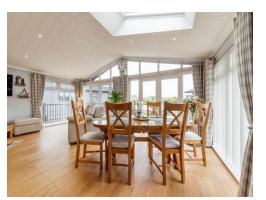

g Family Kitchen, Utility, Inner Hall, Two Bedrooms, En-Suite to Master and a Family Bathroom. Externally, the property enjoys an enviable lakeside position with ample allocted parking for multiple vehicles. In addition, the property has an outbuilding.

Wagtail country park is an award winning site situated within the tranquil Lincolnshire countryside which enjoys extensive panoramic field views. There are lots of pleasant nearby walks, well stocked fishing lakes and the site is also conveniently positioned for the market town of Grantham and the A1. Furthermore, fast trains are available to London in just over 1hr from Grantham train station. Call today to view!

# Open Plan Living Kitchen

20' 11" x 24' 9" ( 6.38m x 7.54m )

#### Utility

10' 1" x 5' 3" ( 3.07m x 1.60m )

Inner Hall





## **Bedroom One**

14' 4" x 10' 1" ( 4.37m x 3.07m )

**En-Suite** 

**Bedroom Two** 

10' 2" x 9' 11" ( 3.10m x 3.02m )

**Dressing Room** 

Bathroom

7' 3" x 6' 6" ( 2.21m x 1.98m )

Outbuilding

















Residential Sales & Lettings | Mortgage Services | Conveyancing | Surveyors | Land & New Homes



This floor plan is for illustrative purposes only. It is not drawn to scale. Any measurements, floor areas (including any total floor area), openings and orientation are approximate. No details are guaranteed, they cannot be relied upon for any purpose and they do not form part of any agreement. No liability is taken for any error, omission or misstatement. A party must rely upon its own inspection(s). Powered by www.focalagent.com

To view this property please contact Connells on