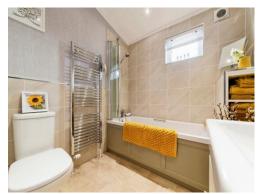

## **Bedroom One**

14' 4" x 10' 1" ( 4.37m x 3.07m )

**En-Suite** 

**Bedroom Two** 

10' 2" x 9' 11" ( 3.10m x 3.02m )

**Dressing Room** 

Bathroom

7' 3" x 6' 6" ( 2.21m x 1.98m )