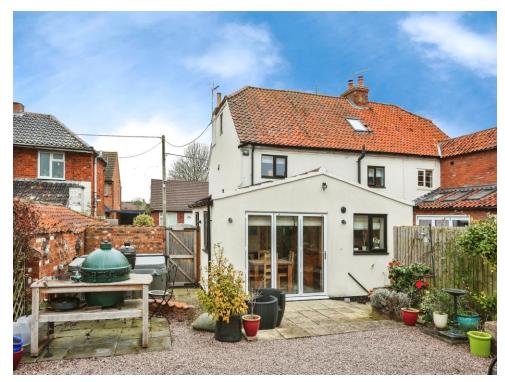

# 

A beautifully presented four bedroom cottage located within the desirable village of Bottesford. Internally, the accommodation is arranged over three floors and briefly comprises of an Entrance Hall, WC, Lounge, Dining Room, Open Plan Living Kitchen/Diner, Utility, Study, First Floor Landing with Three Bedrooms and a Family Bathroom. To the second floor, there is a Master Bedroom with En-Suite. Externally, the property has off road parking to the side elevation for two vehicles. To the rear, there is a landscaped low maintenance garden which is fully enclosed to perimeters.