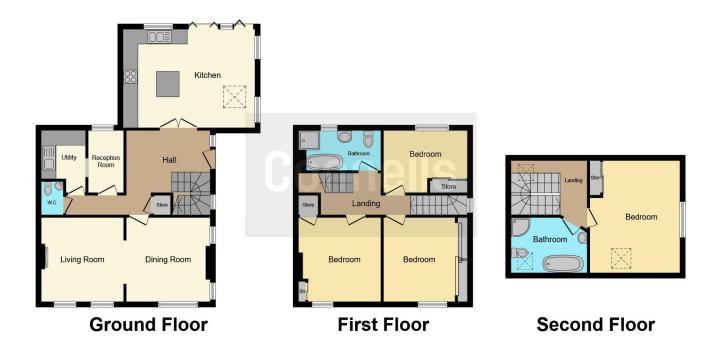

### **Ground Floor**

Entrance Hall

### Cloakroom

Study

8' 7" x 5' 2" ( 2.62m x 1.57m )

### Lounge

11' 11" x 9' 6" ( 3.63m x 2.90m )

### **Dining Room**

12' x 9' 10" ( 3.66m x 3.00m )

### Kitchen

17' 7" x 12' 10" ( 5.36m x 3.91m )

### **Utility Room**

6' 7" x 5' 1" (2.01m x 1.55m)

**First Floor** 

### **Bedroom Two**

11' 11" x 10' 8" ( 3.63m x 3.25m )

### **Bedroom Three**

11' 8" x 9' (3.56m x 2.74m)

### **Bedroom Four**

11' 2" x 8' 3" ( 3.40m x 2.51m )

Family Bathroom

**Second Floor** 

### Master Bedroom

13' 6" x 11' (4.11m x 3.35m)

Bathroom

Residential Sales & Lettings | Mortgage Services | Conveyancing | Surveyors | Land & New Homes

This floor plan is for illustrative purposes only. It is not drawn to scale. Any measurements, floor areas (including any total floor area), openings and orientation are approximate. No details are guaranteed, they cannot be relied upon for any purpose and they do not form part of any agreement. No liability is taken for any error, omission or misstatement. A party must rely upon its own inspection(s). Powered by www.focalagent.com