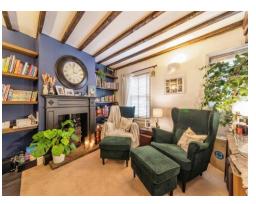

#### **Dining Room**

9' 5" x 8' 5" ( 2.87m x 2.57m )

Lounge

19' 11" x 11' (6.07m x 3.35m)