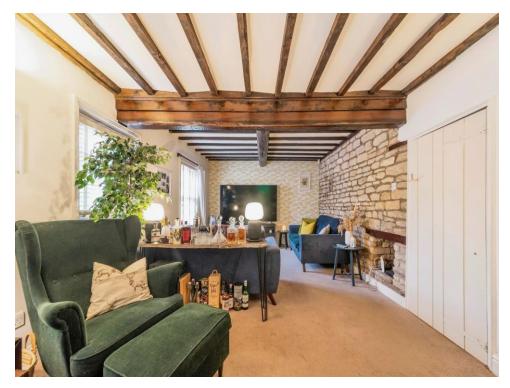

#### **Dining Room**

9' 5" x 8' 5" ( 2.87m x 2.57m )

Lounge

19' 11" x 11' (6.07m x 3.35m)