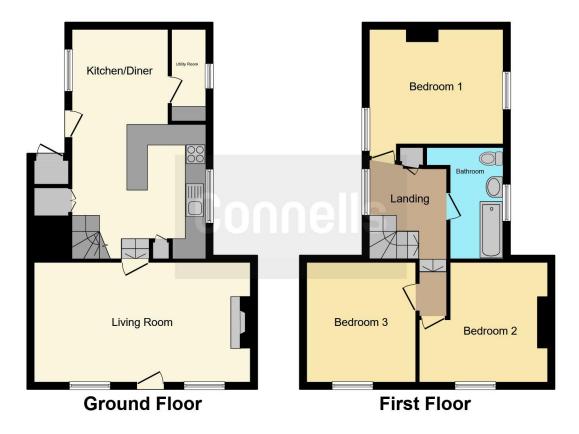

#### **Property Description**

A delightful three bedroom character property located within the village of Colsterworth. Internally, the accommodation briefly comprises of a Kitchen, Dining Room, Utility, Lounge, First Floor Landing, Three Bedrooms and a Bathroom. The property boasts many period features such as beamed ceilings and exposed stonework which is ideal for those seeking space and style.

#### **Kitchen**

11' 6" x 13' 6" ( 3.51m x 4.11m )

#### **Dining Room**

9' 5" x 8' 5" ( 2.87m x 2.57m )

Lounge

19' 11" x 11' (6.07m x 3.35m)

#### **Utility Cupboard**

First Floor Landing

#### Bedroom One

13' 10" x 11' (4.22m x 3.35m)

#### Bedroom Two

11' 8" x 10' 3" ( 3.56m x 3.12m )

#### **Bedroom Three**

10' 10" x 11' 8" ( 3.30m x 3.56m )

Bathroom

Residential Sales & Lettings | Mortgage Services | Conveyancing | Surveyors | Land & New Homes

To view this property please contact Connells on