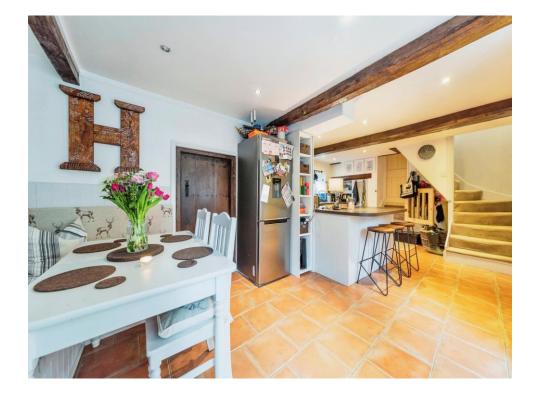

#### **Kitchen**

11' 6" x 13' 6" ( 3.51m x 4.11m )

#### **Dining Room**

9' 5" x 8' 5" ( 2.87m x 2.57m )

Lounge

19' 11" x 11' (6.07m x 3.35m)