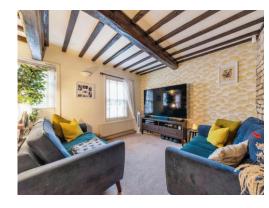

#### **Dining Room**

9' 5" x 8' 5" ( 2.87m x 2.57m )

Lounge

19' 11" x 11' (6.07m x 3.35m)