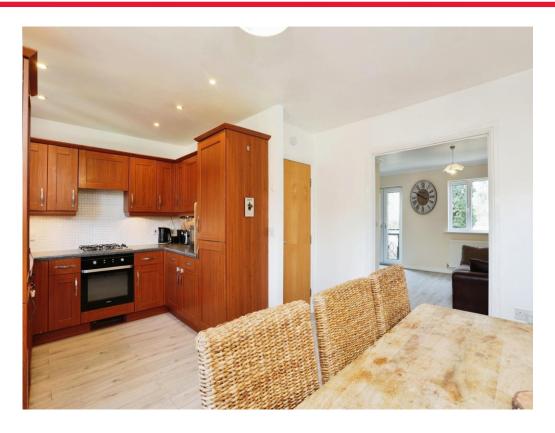

## Kitchen

12' 2" x 16' 3" ( 3.71m x 4.95m )

## **Utility Room**

6' 8" x 6' 7" ( 2.03m x 2.01m )