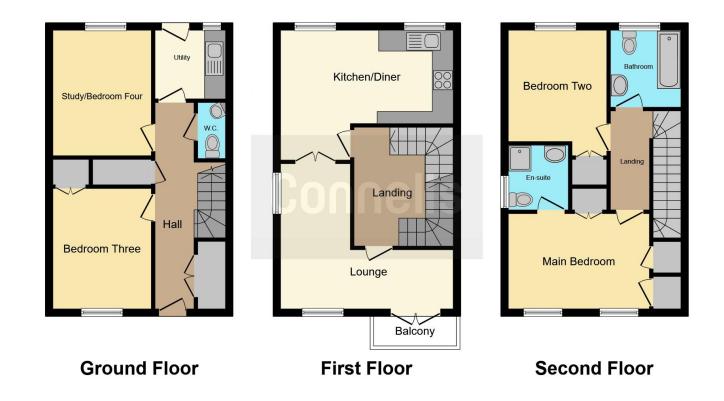

## **Property Description**

A four bedroom town house located within a pleasant cul de sac position with a river frontage outlook. Internally, the accomodation briefly comprises of an Entrance Hall, Downstairs WC, Two Ground Floor Bedrooms, Utilty Room, First Floor Landing, Lounge, Kitchen/Diner, Second Floor Landing, Two Further Bedrooms, En-Suite to Master and a Family Bathroom. Externally, the property has a low maintenace rear garden with allocated off parking and garage en-block to rear also.

The property is conveniently positioned for a wealth of amenities and also boast good access links. Fast trains to London are available to London in just over 60 mins from the local railway station.

A four bedroom, town house with accommodation over 3 floors comprising of an Entrance Hall, Downstairs WC, Two Ground Floor Bedrooms, Utilty Room, First Floor Landing, Lounge, Kitchen/Diner, Second Floor Landing, Two Further Bedrooms, En-Suite to Master and Family Bathroom.

### **Entrance Hall**

#### Cloakroom

## Lounge

13' 8" x 16' 2" ( 4.17m x 4.93m )

## Kitchen

12' 2" x 16' 3" ( 3.71m x 4.95m )

## **Utility Room**

6' 8" x 6' 7" ( 2.03m x 2.01m )

#### First Floor

### **Bedroom One**

9' 5" x 11' 2" ( 2.87m x 3.40m )

## **Bedroom Two**

9' 5" x 10' 6" ( 2.87m x 3.20m )

## **Bedroom Three**

9' 4" x 12' 7" ( 2.84m x 3.84m )

#### Bathroom

Rear Garden

Residential Sales & Lettings | Mortgage Services | Conveyancing | Surveyors | Land & New Homes

This floor plan is for illustrative purposes only. It is not drawn to scale. Any measurements, floor areas (including any total floor area), openings and orientation are approximate. No details are guaranteed, they cannot be relied upon for any purpose and they do not form part of any agreement. No liability is taken for any error, omission or misstatement. A party must rely upon its own inspection(s). Powered by www.focalagent.com