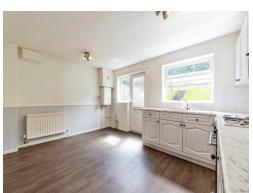

reet Grantham

# Stamford Street Grantham NG31 7BS



## **Property Description**

A three bedroom semi detached property located at the very top of the ever popular Stamford Street. Internally the accommodation briefly comprises of an Entrance Hall, Lounge, Kitchen/Diner, First Floor Landing, Three Bedrooms and a Bathroom. Externally, the oproperty has a walled frontage and small lawn area. The rear garden is predominately laid to lawn, tiered and enclosed, with off road parking and garage situated behind.

The property has recently been let on a long term basis which will appeal to BTL investors, but it could equally appeal to first time buyers also. NO CHAIN!

### **Entrance Hall**

## Lounge

14' 8" x 11' 1" ( 4.47m x 3.38m )

#### Kitchen / Diner

14' 5" x 11' 2" ( 4.39m x 3.40m )





Outside

# **Bedroom One**

Rear Garden

15' 1" x 8' 1" ( 4.60m x 2.46m )

# **Bedroom Two**

9' 1" Max x 8' Max ( 2.77m Max x 2.44m Max )

# **Bedroom Three**

9' x 6' ( 2.74m x 1.83m )

## Bathroom

















Residential Sales & Lettings | Mortgage Services | Conveyancing | Surveyors | Land & New Homes



This floor plan is for illustrative purposes only. It is not drawn to scale. Any measurements, floor areas (including any total floor area), openings and orientation are approximate. No details are guaranteed, they cannot be relied upon for any purpose and they do not form part of any agreement. No liability is taken for any error, omission or misstatement. A party must rely upon its own inspection(s). Powered by www.focalagent.com

To view this property please contact Connells