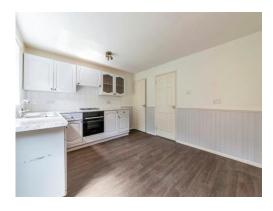

Street Grantham

# Stamford Street Grantham NG31 7BS



## **Property Description**

A three bedroom semi detached property located at the very top of the ever popular Stamford Street. Internally the accommodation briefly comprises of an Entrance Hall, Lounge, Kitchen/Diner, First Floor Landing, Three Bedrooms and a Bathroom. Externally, the oproperty has a walled frontage and small lawn area. The rear garden is predominately laid to lawn, tiered and enclosed, with off road parking and garage situated behind.

The property has recently been let on a long term basis which will appeal to BTL investors, but it could equally appeal to first time buyers also. NO CHAIN!

### **Entrance Hall**

## Lounge

14' 8" x 11' 1" ( 4.47m x 3.38m )

#### Kitchen / Diner

14' 5" x 11' 2" ( 4.39m x 3.40m )





Outside

# **Bedroom One**

Rear Garden

15' 1" x 8' 1" ( 4.60m x 2.46m )

# **Bedroom Two**

9' 1" Max x 8' Max ( 2.77m Max x 2.44m Max )

# **Bedroom Three**

9' x 6' ( 2.74m x 1.83m )

## Bathroom

















Residential Sales & Lettings | Mortgage Services | Conveyancing | Surveyors | Land & New Homes



This floor plan is for illustrative purposes only. It is not drawn to scale. Any measurements, floor areas (including any total floor area), openings and orientation are approximate. No details are guaranteed, they cannot be relied upon for any purpose and they do not form part of any agreement. No liability is taken for any error, omission or misstatement. A party must rely upon its own inspection(s). Powered by www.focalagent.com

To view this property please contact Connell