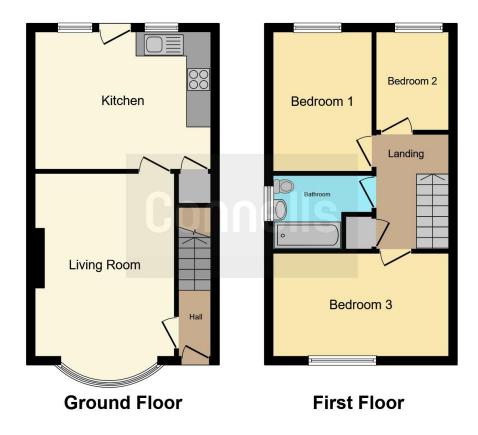

## **Property Description**

A three bedroom semi detached property located at the very top of the ever popular Stamford Street. Internally the accommodation briefly comprises of an Entrance Hall, Lounge, Kitchen/Diner, First Floor Landing, Three Bedrooms and a Bathroom. Externally, the oproperty has a walled frontage and small lawn area. The rear garden is predominately laid to lawn, tiered and enclosed, with off road parking and garage situated behind.

### **Entrance Hall**

## Lounge

14' 8" x 11' 1" ( 4.47m x 3.38m )

#### Kitchen / Diner

14' 5" x 11' 2" ( 4.39m x 3.40m )

Outside

# **Bedroom One**

Rear Garden

15' 1" x 8' 1" ( 4.60m x 2.46m )

# **Bedroom Two**

9' 1" Max x 8' Max ( 2.77m Max x 2.44m Max )

# **Bedroom Three**

9' x 6' ( 2.74m x 1.83m )

## Bathroom

Residential Sales & Lettings | Mortgage Services | Conveyancing | Surveyors | Land & New Homes

This floor plan is for illustrative purposes only. It is not drawn to scale. Any measurements, floor areas (including any total floor area), openings and orientation are approximate. No details are guaranteed, they cannot be relied upon for any purpose and they do not form part of any agreement. No liability is taken for any error, omission or misstatement. A party must rely upon its own inspection(s). Powered by www.focalagent.com