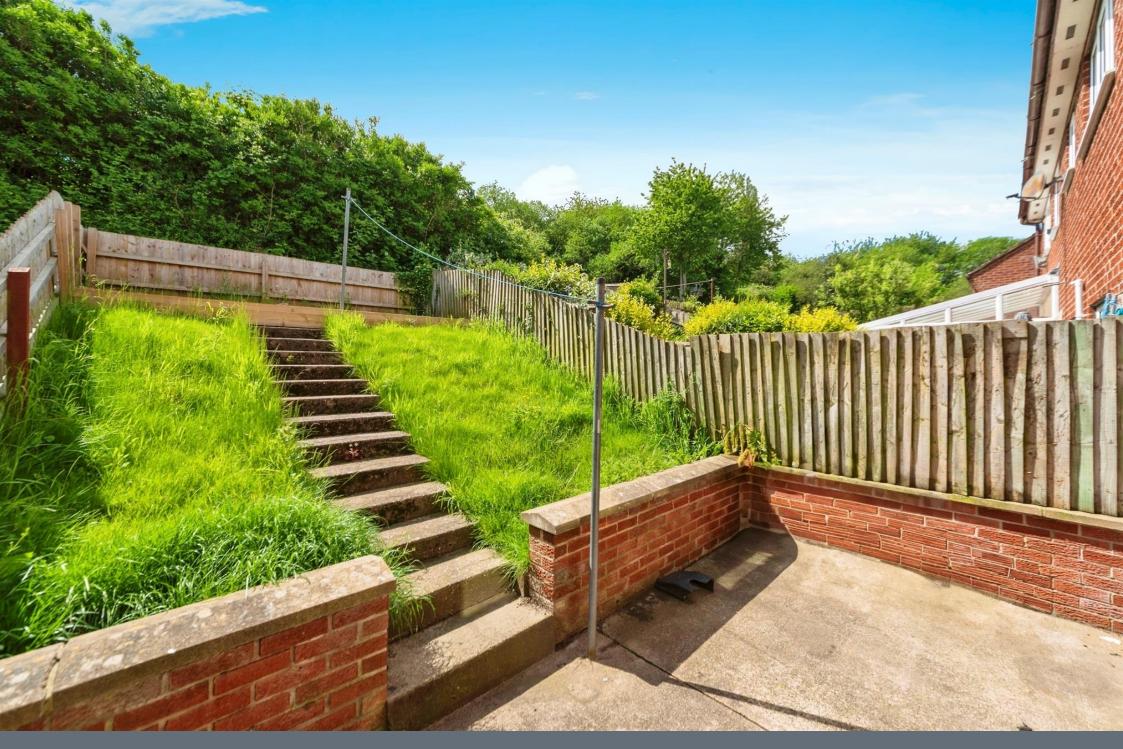

## **Property Description**

A three bedroom semi detached property located at the very top of the ever popular Stamford Street. Internally the accommodation briefly comprises of an Entrance Hall, Lounge, Kitchen/Diner, First Floor Landing, Three Bedrooms and a Bathroom. Externally, the oproperty has a walled frontage and small lawn area. The rear garden is predominately laid to lawn, tiered and enclosed, with off road parking and garage situated behind.

# **Bedroom One**

Rear Garden

15' 1" x 8' 1" ( 4.60m x 2.46m )