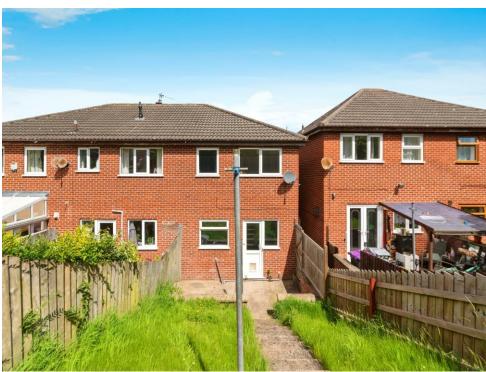

## **Property Description**

A three bedroom semi detached property located at the very top of the ever popular Stamford Street. Internally the accommodation briefly comprises of an Entrance Hall, Lounge, Kitchen/Diner, First Floor Landing, Three Bedrooms and a Bathroom. Externally, the oproperty has a walled frontage and small lawn area. The rear garden is predominately laid to lawn, tiered and enclosed, with off road parking and garage situated behind.