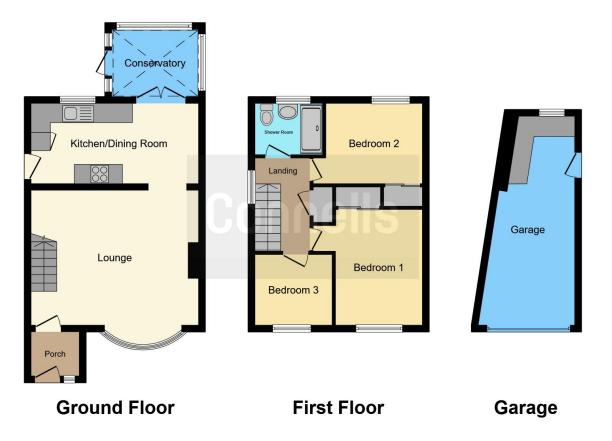

### **Property Description**

A well presented three bedroom detached property occupying a prominent position within the ever popular residential location of Alma Park in Grantham. Internally, the property briefly comprises of an Entrance Porch, Lounge, Dining Room, Kitchen, Conservatory, First Floor Landing, Three Bedrooms and a Bathroom. Externally, the property has off road parking to the front which leads up to the single oversized detached garage, The rear garden is low maintenance being laid to lawn and fully enclosed to perimeters.

### **Entrance Porch**

#### Lounge

13' 10" MAX x 17' 2" MAX ( 4.22m MAX x 5.23m MAX)

### **Kitchen**

8' 5" MAX x 17' 2" MAX ( 2.57m MAX x 5.23m MAX )

#### Conservatory

9' x 7' (2.74m x 2.13m)

**First Floor** 

# **Bedroom One**

8' 10" x 12' (2.69m x 3.66m)

# **Bedroom Two**

9' 7" x 8' 5" ( 2.92m x 2.57m )

# **Bedroom Three**

Bathroom

Residential Sales & Lettings | Mortgage Services | Conveyancing | Surveyors | Land & New Homes

This floor plan is for illustrative purposes only. It is not drawn to scale. Any measurements, floor areas (including any total floor area), openings and orientation are approximate. No details are guaranteed, they cannot be relied upon for any purpose and they do not form part of any agreement. No liability is taken for any error, omission or misstatement. A party must rely upon its own inspection(s). Powered by www.focalagent.com