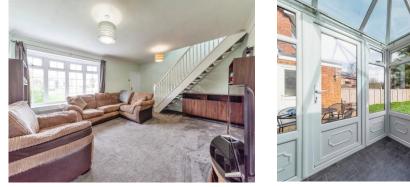

#### Lounge

13' 10" MAX x 17' 2" MAX ( 4.22m MAX x 5.23m MAX)

#### Conservatory

9' x 7' (2.74m x 2.13m)

**First Floor** 