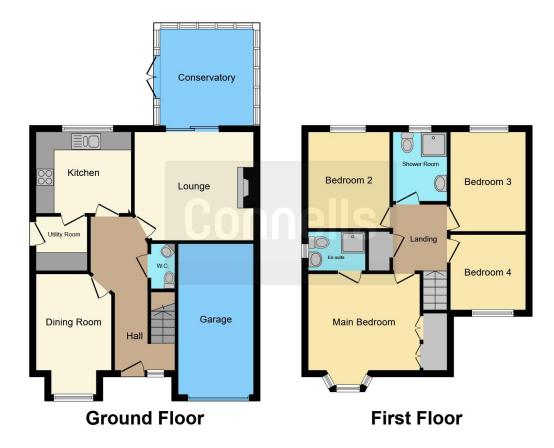

## **Property Description**

A four bedroom detached family home occuyping a generous and prominent corner plot within the desirabe Sunningdale area of Grantham. Internally, the accommodation briefly comprises of an Entrance Hall, Downstairs WC, Lounge, Dining Room, Conservatory, Kitchen, Utility, First Floor Landing, Four Bedrooms, En-Suite to Master and a Family Bathroom. Exteranlly, the property has ample off road parking to the front aspect leading up to the Single Integral Garage. To the rear, the has a lawned area, patio, further sun patio area and electric sun canopy, all of which is enclosed to perimeters.

#### **Ground Floor**

**Entrance Hall** 

Lounge 14' 5" x 12' (4.39m x 3.66m)

**Dining Room** 10' 5" x 8' 5" ( 3.17m x 2.57m )

**Kitchen** 9' x 9' 5" ( 2.74m x 2.87m )

**Utility Room** 5' 10" x 5' (1.78m x 1.52m)

**Conservatory** 10' 9" x 10' 5" ( 3.28m x 3.17m )

# **First Floor**

## Bedroom One

11' 10" x 10' 7" ( 3.61m x 3.23m )

#### Ensuite

Bedroom Two 10' 10" x 8' 11" ( 3.30m x 2.72m )

Bedroom Three 10' 11" x 8' 3" ( 3.33m x 2.51m )

Bedroom Four 8' 5" x 8' 3" ( 2.57m x 2.51m )

This floorplan is for illustrative purposes only and is not drawn to scale. Measurements, floor-areas, openings and orientations are approximate. They should not be relied upon for any purpose and do not form any part of an agreement. No liability is taken for any error or mis-statement. All parties must rely on their own inspections.