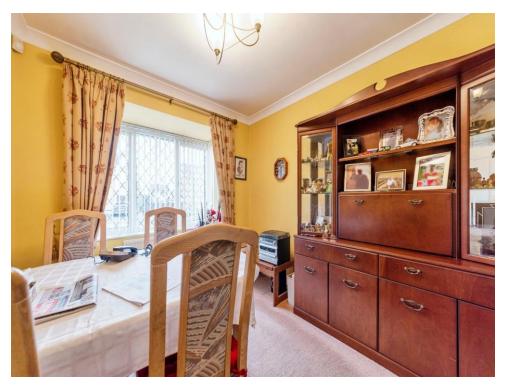

#### **Ground Floor**

**Entrance Hall** 

Lounge 14' 5" x 12' (4.39m x 3.66m)

**Dining Room** 10' 5" x 8' 5" ( 3.17m x 2.57m )

**Kitchen** 9' x 9' 5" ( 2.74m x 2.87m )

**Utility Room** 5' 10" x 5' (1.78m x 1.52m)