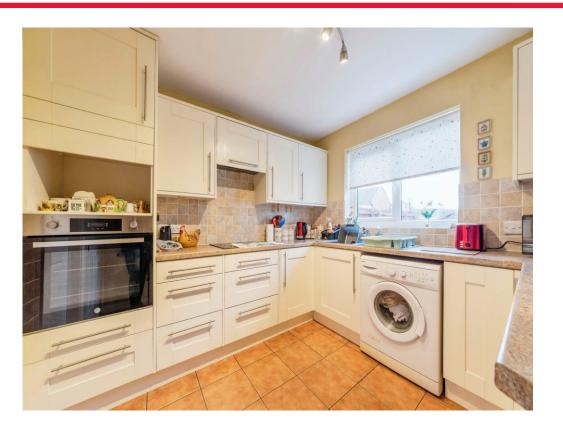

#### **Ground Floor**

**Entrance Hall** 

Lounge 14' 5" x 12' (4.39m x 3.66m)

**Dining Room** 10' 5" x 8' 5" ( 3.17m x 2.57m )

**Kitchen** 9' x 9' 5" ( 2.74m x 2.87m )

**Utility Room** 5' 10" x 5' (1.78m x 1.52m)