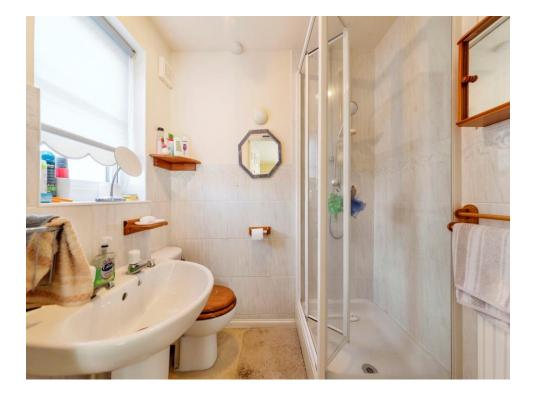

#### Ensuite

Bedroom Two 10' 10" x 8' 11" ( 3.30m x 2.72m )

Bedroom Three 10' 11" x 8' 3" ( 3.33m x 2.51m )

Bedroom Four 8' 5" x 8' 3" ( 2.57m x 2.51m )