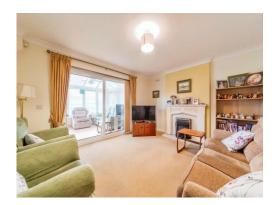

#### **Ground Floor**

**Entrance Hall** 

Lounge 14' 5" x 12' (4.39m x 3.66m)

**Dining Room** 10' 5" x 8' 5" ( 3.17m x 2.57m )

**Kitchen** 9' x 9' 5" ( 2.74m x 2.87m )

**Utility Room** 5' 10" x 5' (1.78m x 1.52m)

**Conservatory** 10' 9" x 10' 5" ( 3.28m x 3.17m )