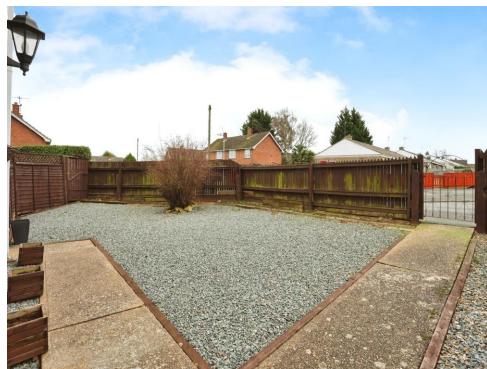

# **Property Description**

Connells are pleased to offer to market this much improved three bedroom end terrace property. Internally, the accommodation briefly comprises of an Entrance Hall, Lounge, Kitchen/Diner, Utility/Porch, First Floor Landing, Three Bedrooms and a Family Bathroom. Externally, the property has lawned frontage with pathway leading to the front door. Thea rear garden has a covered seating area and laid to patio with a shed. The side garden is fully enclosed, predominately laid to lawn and benefits further from a summer house. Additionally, the property has off road parking spaces for 2 vehicles also accessed from the rear.

#### **Bedroom Three**

10' 1" x 6' 1" ( 3.07m x 1.85m )

**Family Bathroom** 

**Externally** 

Rear Garden

Side Garden

Residential Sales & Lettings | Mortgage Services | Conveyancing | Surveyors | Land & New Homes