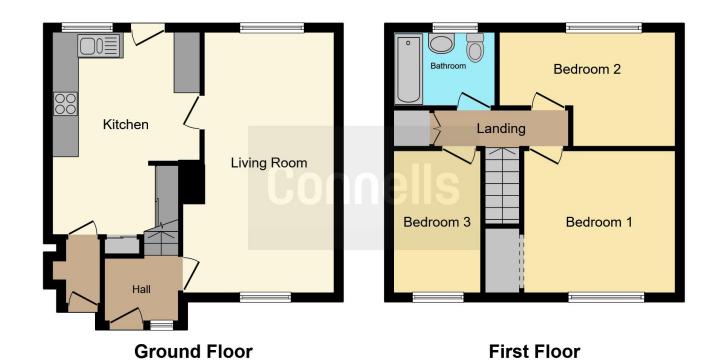

**Ground Floor** 

**Entrance Hall** 

Lounge

19' 4" x 9' 1" ( 5.89m x 2.77m )

## Kitchen

15' max x 11' (4.57m max x 3.35m)

First Floor

#### **Bedroom One**

14' x 10' 1" ( 4.27m x 3.07m )

### **Bedroom Two**

13' 1" x 9' (3.99m x 2.74m)

#### **Bedroom Three**

10' 1" x 6' 1" ( 3.07m x 1.85m )

**Family Bathroom** 

**Externally** 

Rear Garden

Side Garden

Residential Sales & Lettings | Mortgage Services | Conveyancing | Surveyors | Land & New Homes

This floorplan is for illustrative purposes only and is not drawn to scale. Measurements, floor-areas, openings and orientations are approximate. They should not be relied upon for any purpose and do not form any part of an agreement. No liability is taken for any error or mis-statement. All parties must rely on their own inspections.