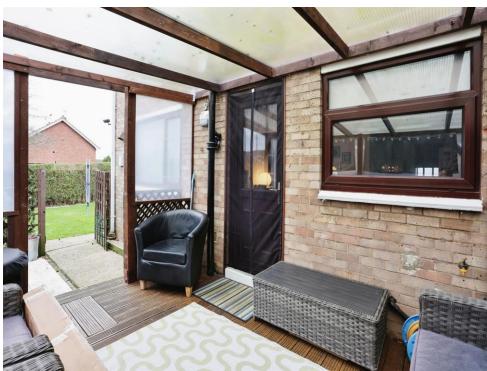

# **Property Description**

Connells are pleased to offer to market this much improved three bedroom end terrace property. Internally, the accommodation briefly comprises of an Entrance Hall, Lounge, Kitchen/Diner, Utility/Porch, First Floor Landing, Three Bedrooms and a Family Bathroom. Externally, the property has lawned frontage with pathway leading to the front door. Thea rear garden has a covered seating area and laid to patio with a shed. The side garden is fully enclosed, predominately laid to lawn and benefits further from a summer house. Additionally, the property has off road parking spaces for 2 vehicles also accessed from the rear.