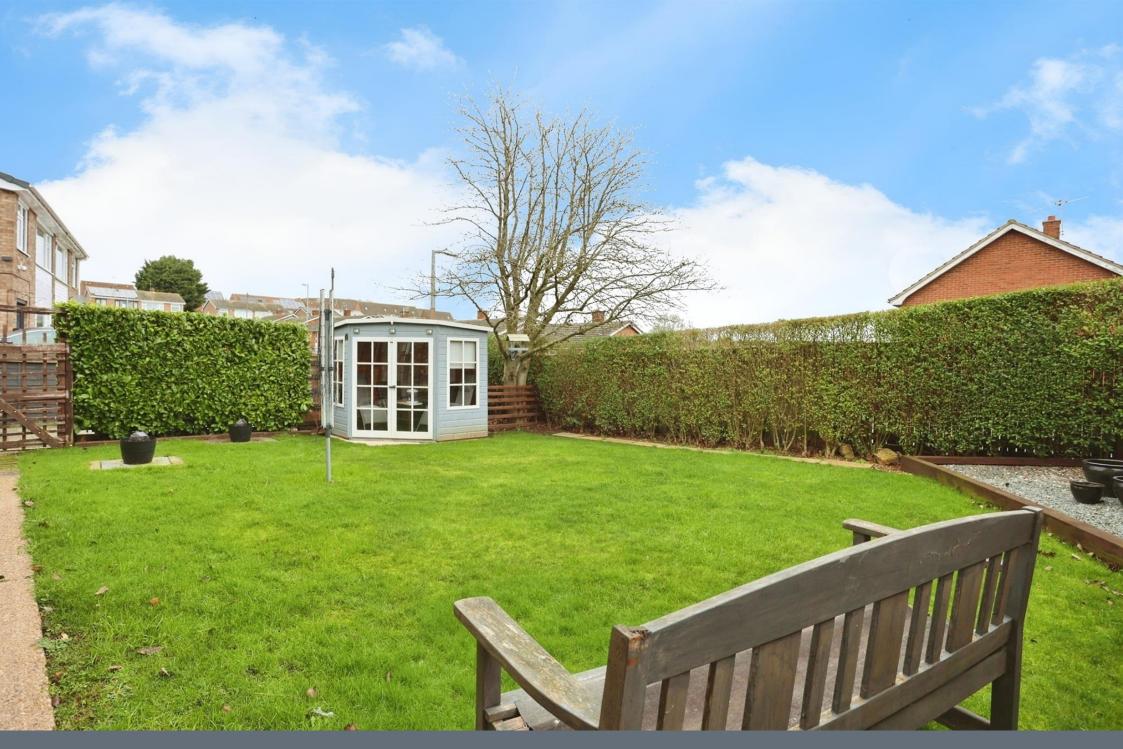

# **Property Description**

Connells are pleased to offer to market this much improved three bedroom end terrace property. Internally, the accommodation briefly comprises of an Entrance Hall, Lounge, Kitchen/Diner, Utility/Porch, First Floor Landing, Three Bedrooms and a Family Bathroom. Externally, the property has lawned frontage with pathway leading to the front door. Thea rear garden has a covered seating area and laid to patio with a shed. The side garden is fully enclosed, predominately laid to lawn and benefits further from a summer house. Additionally, the property has off road parking spaces for 2 vehicles also accessed from the rear.

#### **Bedroom Three**

10' 1" x 6' 1" ( 3.07m x 1.85m )

**Family Bathroom** 

**Externally** 

Rear Garden

Side Garden

Residential Sales & Lettings | Mortgage Services | Conveyancing | Surveyors | Land & New Homes