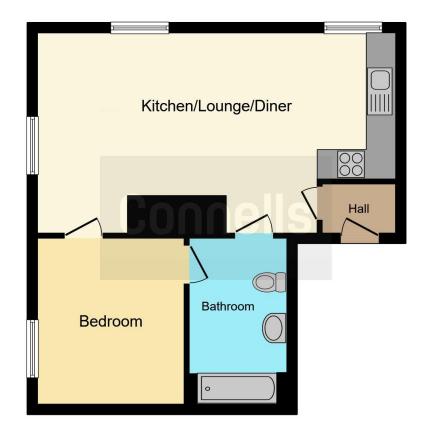

## **Lounge Diner**

18' x 15' 7" ( 5.49m x 4.75m )

### **Bedroom**

12' 1" x 10' 8" ( 3.68m x 3.25m )

#### Bathroom

Residential Sales & Lettings | Mortgage Services | Conveyancing | Surveyors | Land & New Homes

This floorplan is for illustrative purposes only and is not drawn to scale. Measurements, floor-areas, openings and orientations are approximate. They should not be relied upon for any purpose and do not form any part of an agreement. No liability is taken for any error or mis-statement. All parties must rely on their own inspections.