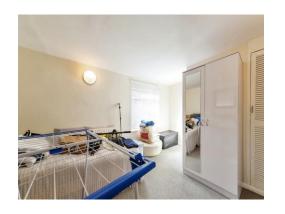

#### **Bedroom One**

9' 2" x 8' 5" ( 2.79m x 2.57m )

### **Bedroom Two**

9' 2" x 8' 5" ( 2.79m x 2.57m )