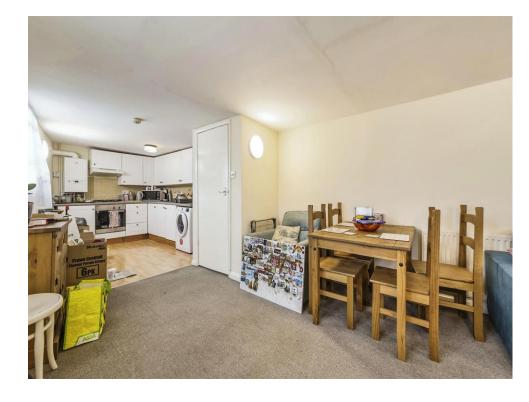

### Lounge

11' 5" x 9' 2" ( 3.48m x 2.79m )

#### Kitchen Diner

9' 5" x 8' 9" ( 2.87m x 2.67m )