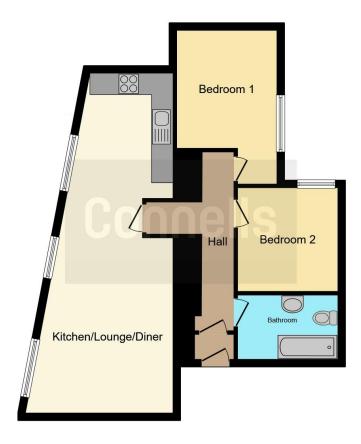

### Lounge

11' 5" x 9' 2" ( 3.48m x 2.79m )

#### Kitchen Diner

9' 5" x 8' 9" ( 2.87m x 2.67m )

#### **Bedroom One**

9' 2" x 8' 5" ( 2.79m x 2.57m )

### **Bedroom Two**

9' 2" x 8' 5" ( 2.79m x 2.57m )

#### Bathroom

Residential Sales & Lettings | Mortgage Services | Conveyancing | Surveyors | Land & New Homes

This floorplan is for illustrative purposes only and is not drawn to scale. Measurements, floor-areas, openings and orientations are approximate. They should not be relied upon for any purpose and do not form any part of an agreement. No liability is taken for any error or mis-statement. All parties must rely on their own inspections.