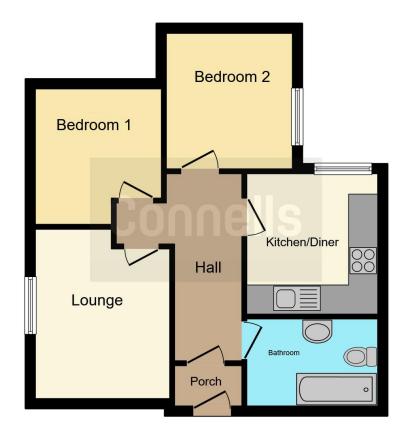

#### **Property Description**

INVESTOR BUYERS- Tenant in Situ

Connells are pleased to present this great opportunity to purchase this recently modernised first floor two bedroom flat in an ideal location in the centre of Grantham. The property comprises of a lounge, kitchen/diner, bathroom and two double bedrooms. This listed building is in the town centre and has everything on the doorstep and the train station is only a five minute walk which means the property would be prefect for a first time buyer or investor. No chain here!

#### Lounge Diner

26' 9" x 13' 5" ( 8.15m x 4.09m ) Bedroom One 14' 1" x 9' 2" ( 4.29m x 2.79m ) Bedroom Two 9' 5" x 9' 2" ( 2.87m x 2.79m ) Bathroom

Residential Sales & Lettings | Mortgage Services | Conveyancing | Surveyors | Land & New Homes