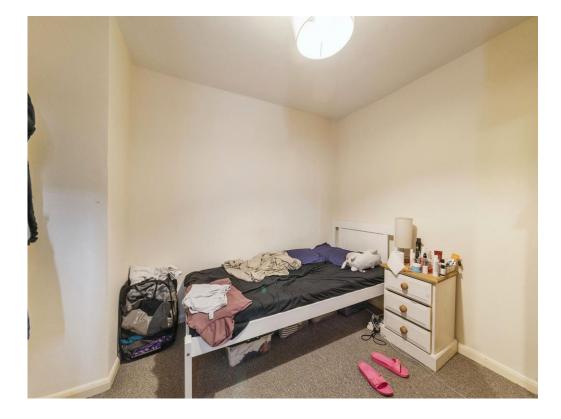

#### Lounge Diner

26' 9" x 13' 5" ( 8.15m x 4.09m ) Bedroom One 14' 1" x 9' 2" ( 4.29m x 2.79m ) Bedroom Two 9' 5" x 9' 2" ( 2.87m x 2.79m ) Bathroom

Residential Sales & Lettings | Mortgage Services | Conveyancing | Surveyors | Land & New Homes