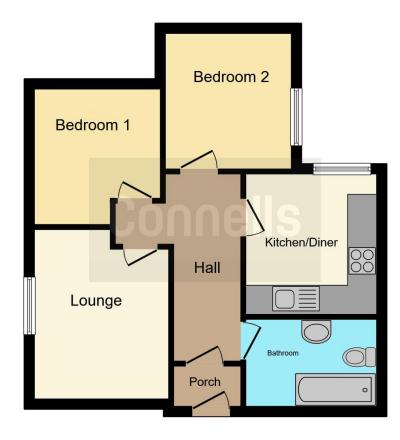

## **Lounge Diner**

26' 9" x 13' 5" ( 8.15m x 4.09m )

## **Bedroom One**

14' 1" x 9' 2" ( 4.29m x 2.79m )

## **Bedroom Two**

9' 5" x 9' 2" ( 2.87m x 2.79m )

## Bathroom

Residential Sales & Lettings | Mortgage Services | Conveyancing | Surveyors | Land & New Homes

This floorplan is for illustrative purposes only and is not drawn to scale. Measurements, floor-areas, openings and orientations are approximate. They should not be relied upon for any purpose and do not form any part of an agreement. No liability is taken for any error or mis-statement. All parties must rely on their own inspections.