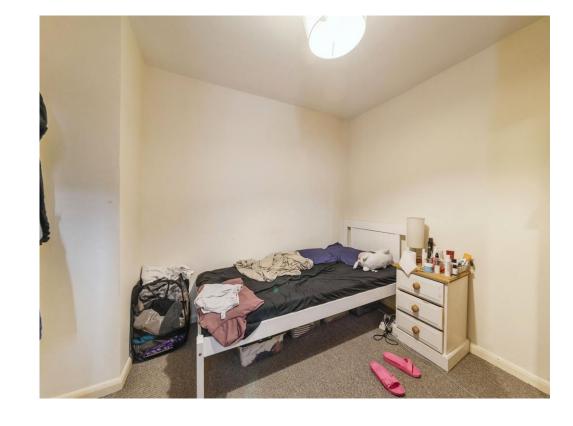

## **Bedroom One**

14' 1" x 9' 2" ( 4.29m x 2.79m )

## **Bedroom Two**

9' 5" x 9' 2" ( 2.87m x 2.79m )