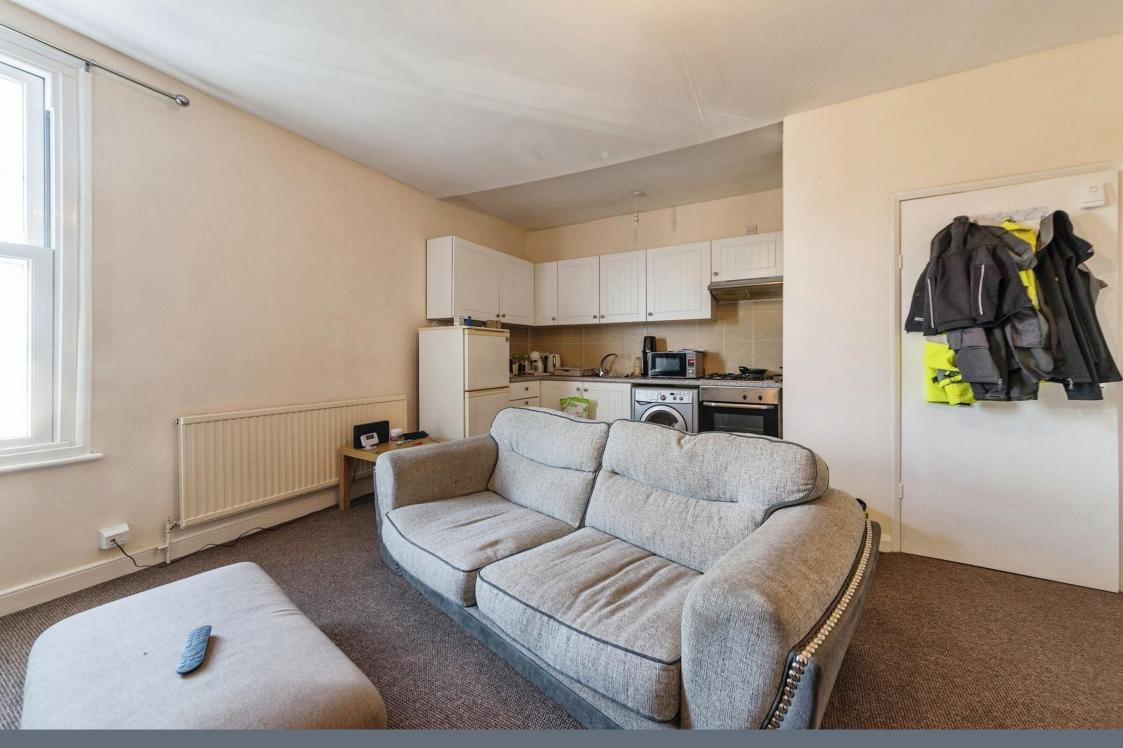

# **Open Plan Lounge Kitchen**

24' x 13' 5" ( 7.32m x 4.09m )

Kitchen:

A range of wall and base units with rolled edge work surfaces, stainless steel sink drainer with mixer tab, integrated oven hob and cooker hood.