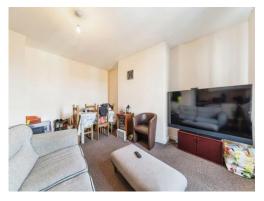

# **Open Plan Lounge Kitchen**

24' x 13' 5" ( 7.32m x 4.09m )

Kitchen:

A range of wall and base units with rolled edge work surfaces, stainless steel sink drainer with mixer tab, integrated oven hob and cooker hood.