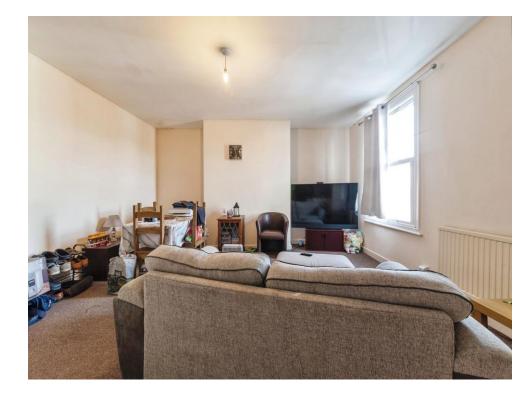

# **Open Plan Lounge Kitchen**

24' x 13' 5" ( 7.32m x 4.09m )

Kitchen:

A range of wall and base units with rolled edge work surfaces, stainless steel sink drainer with mixer tab, integrated oven hob and cooker hood.