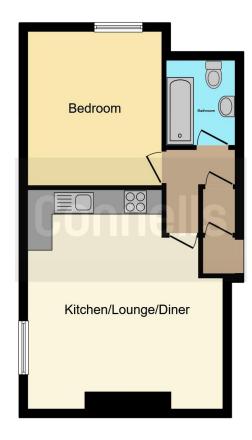

#### **Entrance Hall**

# **Open Plan Lounge Kitchen**

24' x 13' 5" ( 7.32m x 4.09m )

Kitchen:

A range of wall and base units with rolled edge work surfaces, stainless steel sink drainer with mixer tab, integrated oven hob and cooker hood.

## **Bedroom**

11' 2" x 8' 2" ( 3.40m x 2.49m )

#### Bathroom

Bath with mixer tap and shower attachment, wash hand basin, low level WC.

Residential Sales & Lettings | Mortgage Services | Conveyancing | Surveyors | Land & New Homes

This floorplan is for illustrative purposes only and is not drawn to scale. Measurements, floor-areas, openings and orientations are approximate. They should not be relied upon for any purpose and do not form any part of an agreement. No liability is taken for any error or mis-statement. All parties must rely on their own inspections.