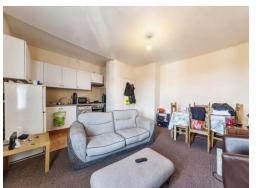

# **Open Plan Lounge Kitchen**

24' x 13' 5" ( 7.32m x 4.09m )

Kitchen:

A range of wall and base units with rolled edge work surfaces, stainless steel sink drainer with mixer tab, integrated oven hob and cooker hood.