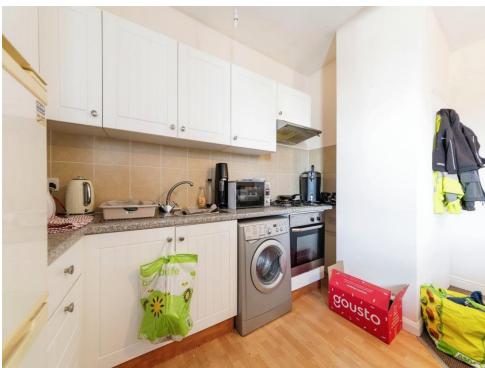

# **Open Plan Lounge Kitchen**

24' x 13' 5" ( 7.32m x 4.09m )

Kitchen:

A range of wall and base units with rolled edge work surfaces, stainless steel sink drainer with mixer tab, integrated oven hob and cooker hood.