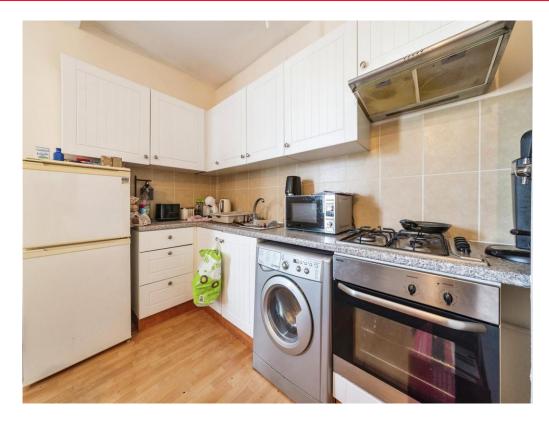

# **Open Plan Lounge Kitchen**

24' x 13' 5" ( 7.32m x 4.09m )

Kitchen:

A range of wall and base units with rolled edge work surfaces, stainless steel sink drainer with mixer tab, integrated oven hob and cooker hood.