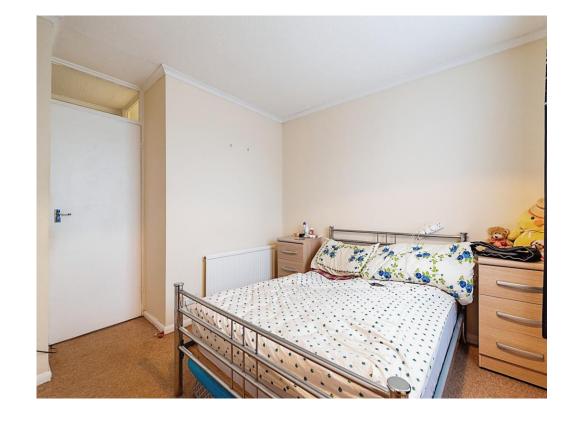

### **Bedroom One**

14' 5" x 9' 6" ( 4.39m x 2.90m )

#### **Bedroom Two**

9' 6" x 8' 2" ( 2.90m x 2.49m )

#### **Bedroom Three**

9' 6" x 5' 7" ( 2.90m x 1.70m )