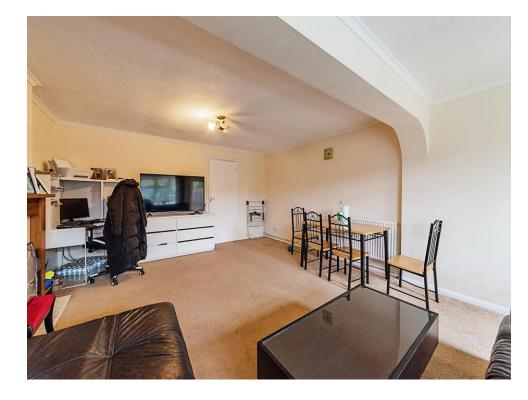

# Lounge

14' 5" x 11' 10" ( 4.39m x 3.61m )

# **Dining Area**

14' 5" x 8' 2" ( 4.39m x 2.49m )