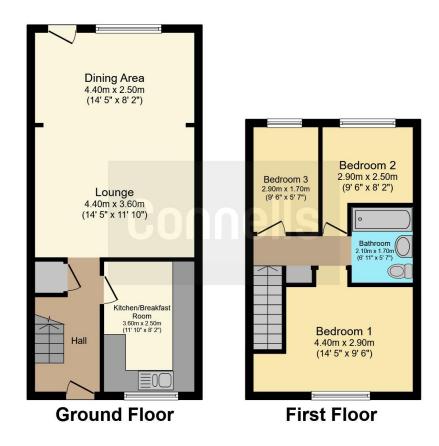

# Lounge

14' 5" x 11' 10" ( 4.39m x 3.61m )

# **Dining Area**

14' 5" x 8' 2" ( 4.39m x 2.49m )

## Kitchen/ Breakfast

11' 10" x 9' 2" ( 3.61m x 2.79m )

### **Bedroom One**

14' 5" x 9' 6" ( 4.39m x 2.90m )

#### **Bedroom Two**

9' 6" x 8' 2" ( 2.90m x 2.49m )

#### **Bedroom Three**

9' 6" x 5' 7" ( 2.90m x 1.70m )

## **Family Bathroom**

8' 11" x 5' 7" ( 2.72m x 1.70m )

Residential Sales & Lettings | Mortgage Services | Conveyancing | Surveyors | Land & New Homes

This floorplan is for illustrative purposes only and is not drawn to scale. Measurements, floor-areas, openings and orientations are approximate. They should not be relied upon for any purpose and do not form any part of an agreement. No liability is taken for any error or mis-statement. All parties must rely on their own inspections.