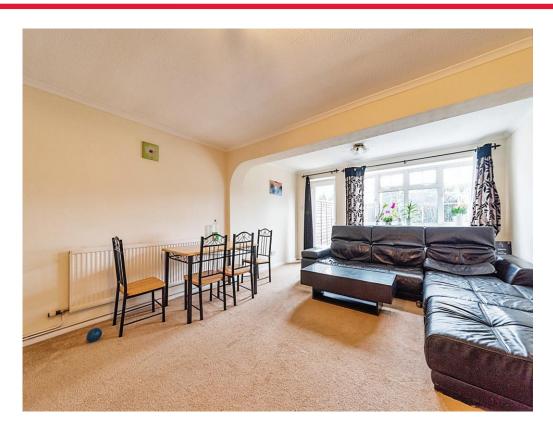

# Lounge

14' 5" x 11' 10" ( 4.39m x 3.61m )

# **Dining Area**

14' 5" x 8' 2" ( 4.39m x 2.49m )