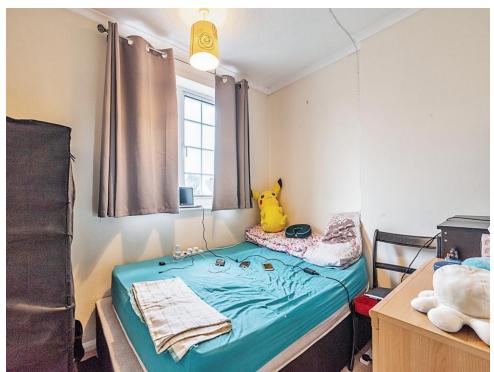

### **Bedroom One**

14' 5" x 9' 6" ( 4.39m x 2.90m )

#### **Bedroom Two**

9' 6" x 8' 2" ( 2.90m x 2.49m )

#### **Bedroom Three**

9' 6" x 5' 7" ( 2.90m x 1.70m )