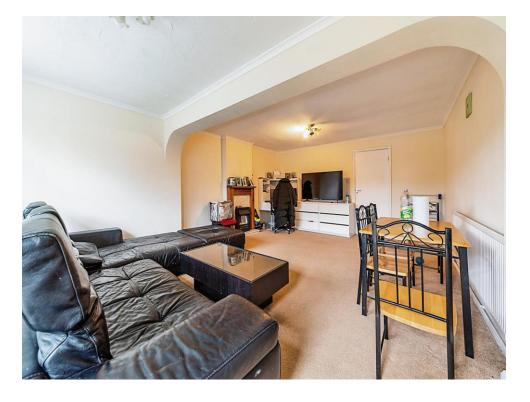

# Lounge

14' 5" x 11' 10" ( 4.39m x 3.61m )

# **Dining Area**

14' 5" x 8' 2" ( 4.39m x 2.49m )