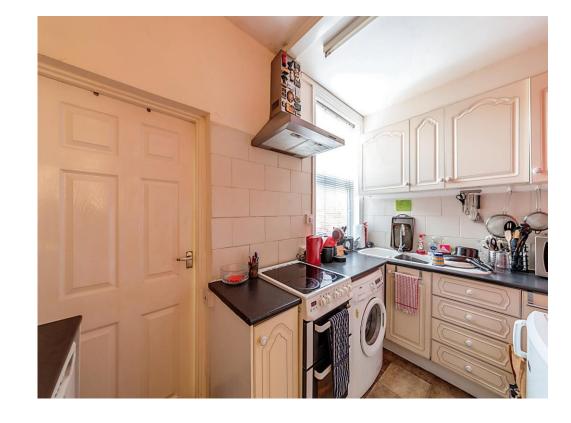

# Flat A

Lounge - 12ft 11in x 11ft 11in excluding bay window

Kitchen - 11ft 1in x 6ft 1in

Bedroom One - 11ft 10in x 8ft 0in

### Flat B

Lounge - 11ft 9in x 10ft 8in Kitchen - 10ft 8in x 6ft 1in

Bedroom One - 11ft 10in x 8ft 7in

# Flat C

Lounge + Kitchen - 14ft 3in x 6ft 1in open plan

Bedroom One - 11ft 10in x 8ft 0in Max