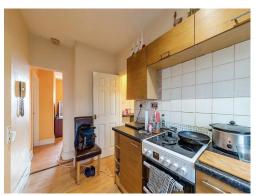

# Flat A

Lounge - 12ft 11in x 11ft 11in excluding bay window

Kitchen - 11ft 1in x 6ft 1in

Bedroom One - 11ft 10in x 8ft 0in

### Flat B

Lounge - 11ft 9in x 10ft 8in Kitchen - 10ft 8in x 6ft 1in

Bedroom One - 11ft 10in x 8ft 7in

# Flat C

Lounge + Kitchen - 14ft 3in x 6ft 1in open plan

Bedroom One - 11ft 10in x 8ft 0in Max