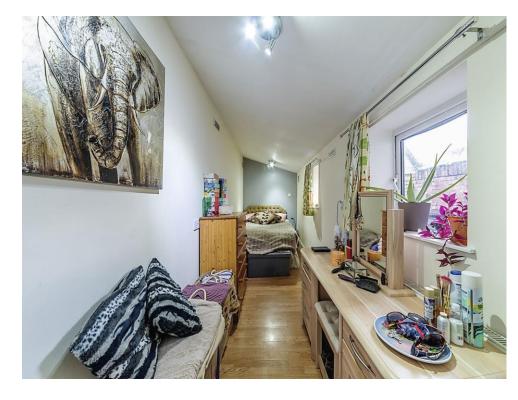

# Flat A

Lounge - 12ft 11in x 11ft 11in excluding bay window

Kitchen - 11ft 1in x 6ft 1in

Bedroom One - 11ft 10in x 8ft 0in

### Flat B

Lounge - 11ft 9in x 10ft 8in Kitchen - 10ft 8in x 6ft 1in

Bedroom One - 11ft 10in x 8ft 7in

# Flat C

Lounge + Kitchen - 14ft 3in x 6ft 1in open plan

Bedroom One - 11ft 10in x 8ft 0in Max