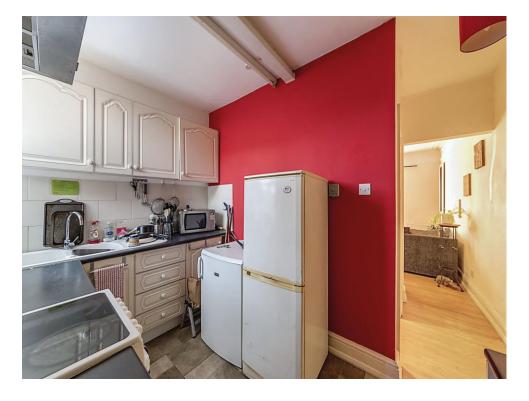

# Flat A

Lounge - 12ft 11in x 11ft 11in excluding bay window

Kitchen - 11ft 1in x 6ft 1in

Bedroom One - 11ft 10in x 8ft 0in

### Flat B

Lounge - 11ft 9in x 10ft 8in Kitchen - 10ft 8in x 6ft 1in

Bedroom One - 11ft 10in x 8ft 7in

# Flat C

Lounge + Kitchen - 14ft 3in x 6ft 1in open plan

Bedroom One - 11ft 10in x 8ft 0in Max