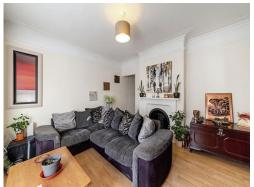

# Flat A

Lounge - 12ft 11in x 11ft 11in excluding bay window

Kitchen - 11ft 1in x 6ft 1in

Bedroom One - 11ft 10in x 8ft 0in

### Flat B

Lounge - 11ft 9in x 10ft 8in Kitchen - 10ft 8in x 6ft 1in

Bedroom One - 11ft 10in x 8ft 7in

# Flat C

Lounge + Kitchen - 14ft 3in x 6ft 1in open plan

Bedroom One - 11ft 10in x 8ft 0in Max