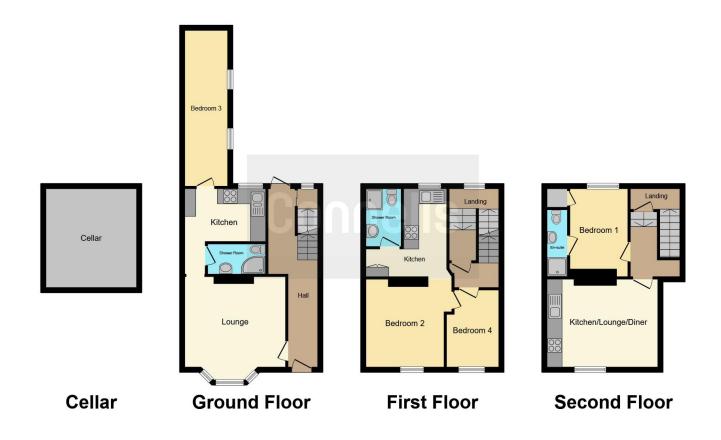

# Flat A

Lounge - 12ft 11in x 11ft 11in excluding bay window

Kitchen - 11ft 1in x 6ft 1in

Bedroom One - 11ft 10in x 8ft 0in

### Flat B

Lounge - 11ft 9in x 10ft 8in Kitchen - 10ft 8in x 6ft 1in

Bedroom One - 11ft 10in x 8ft 7in

# Flat C

Lounge + Kitchen - 14ft 3in x 6ft 1in open plan

Bedroom One - 11ft 10in x 8ft 0in Max

#### Cellar

12' 10" x 12' 2" ( 3.91m x 3.71m ) Communal Storage cellar

Residential Sales & Lettings | Mortgage Services | Conveyancing | Surveyors | Land & New Homes

This floorplan is for illustrative purposes only and is not drawn to scale. Measurements, floor-areas, openings and orientations are approximate. They should not be relied upon for any purpose and do not form any part of an agreement. No liability is taken for any error or mis-statement. All parties must rely on their own inspections.