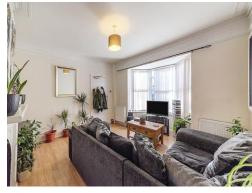

# Flat A

Lounge - 12ft 11in x 11ft 11in excluding bay window

Kitchen - 11ft 1in x 6ft 1in

Bedroom One - 11ft 10in x 8ft 0in

### Flat B

Lounge - 11ft 9in x 10ft 8in Kitchen - 10ft 8in x 6ft 1in

Bedroom One - 11ft 10in x 8ft 7in

# Flat C

Lounge + Kitchen - 14ft 3in x 6ft 1in open plan

Bedroom One - 11ft 10in x 8ft 0in Max