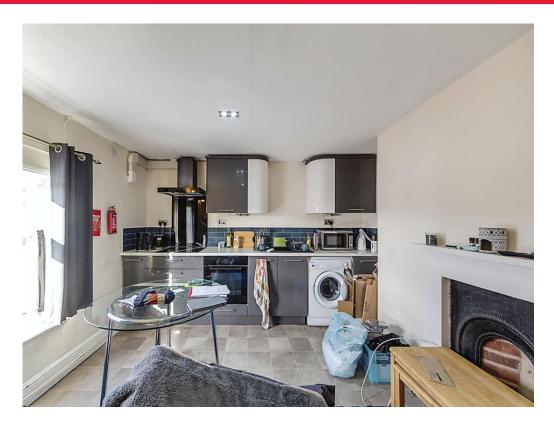

# Flat A

Lounge - 12ft 11in x 11ft 11in excluding bay window

Kitchen - 11ft 1in x 6ft 1in

Bedroom One - 11ft 10in x 8ft 0in

### Flat B

Lounge - 11ft 9in x 10ft 8in Kitchen - 10ft 8in x 6ft 1in

Bedroom One - 11ft 10in x 8ft 7in

# Flat C

Lounge + Kitchen - 14ft 3in x 6ft 1in open plan

Bedroom One - 11ft 10in x 8ft 0in Max