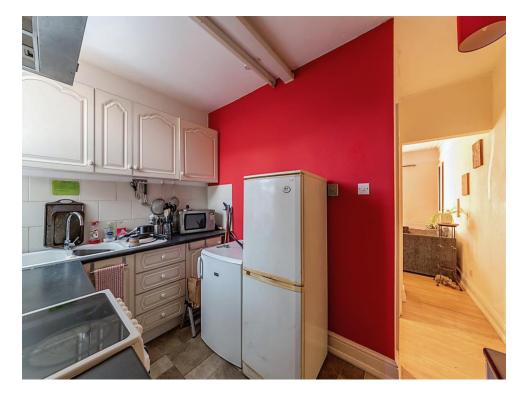

#### Flat A

Lounge - 12ft 11in x 11ft 11in excluding bay window

Kitchen - 11ft 1in x 6ft 1in

Bedroom One - 11ft 10in x 8ft 0in

### Flat B

Lounge - 11ft 9in x 10ft 8in Kitchen - 10ft 8in x 6ft 1in Bedroom One - 11ft 10in x 8ft 7in

#### Flat C

Lounge + Kitchen - 14ft 3in x 6ft 1in open plan Bedroom One - 11ft 10in x 8ft 0in Max