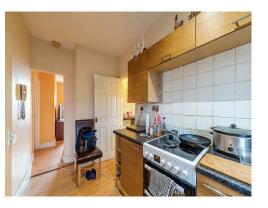

#### Flat A

Lounge - 12ft 11in x 11ft 11in excluding bay window

Kitchen - 11ft 1in x 6ft 1in

Bedroom One - 11ft 10in x 8ft 0in

### Flat B

Lounge - 11ft 9in x 10ft 8in Kitchen - 10ft 8in x 6ft 1in Bedroom One - 11ft 10in x 8ft 7in

#### Flat C

Lounge + Kitchen - 14ft 3in x 6ft 1in open plan Bedroom One - 11ft 10in x 8ft 0in Max