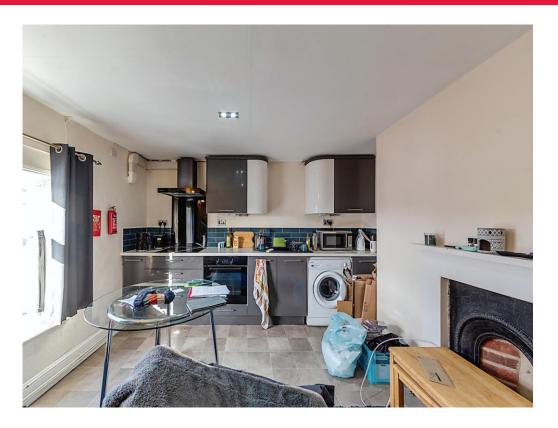

#### Flat A

Lounge - 12ft 11in x 11ft 11in excluding bay window

Kitchen - 11ft 1in x 6ft 1in

Bedroom One - 11ft 10in x 8ft 0in

### Flat B

Lounge - 11ft 9in x 10ft 8in Kitchen - 10ft 8in x 6ft 1in Bedroom One - 11ft 10in x 8ft 7in

#### Flat C

Lounge + Kitchen - 14ft 3in x 6ft 1in open plan Bedroom One - 11ft 10in x 8ft 0in Max