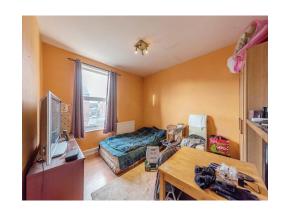

#### Flat A

Lounge - 12ft 11in x 11ft 11in excluding bay window

Kitchen - 11ft 1in x 6ft 1in

Bedroom One - 11ft 10in x 8ft 0in

### Flat B

Lounge - 11ft 9in x 10ft 8in Kitchen - 10ft 8in x 6ft 1in Bedroom One - 11ft 10in x 8ft 7in

#### Flat C

Lounge + Kitchen - 14ft 3in x 6ft 1in open plan Bedroom One - 11ft 10in x 8ft 0in Max