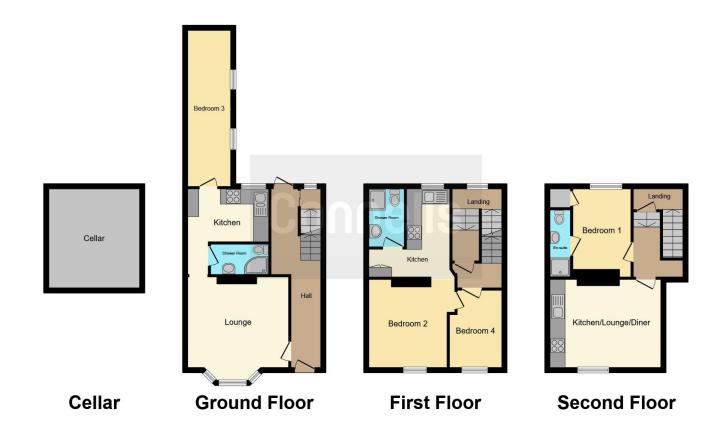

#### Flat A

Lounge - 12ft 11in x 11ft 11in excluding bay window

Kitchen - 11ft 1in x 6ft 1in

Bedroom One - 11ft 10in x 8ft 0in

### Flat B

Lounge - 11ft 9in x 10ft 8in Kitchen - 10ft 8in x 6ft 1in Bedroom One - 11ft 10in x 8ft 7in

#### Flat C

Lounge + Kitchen - 14ft 3in x 6ft 1in open plan Bedroom One - 11ft 10in x 8ft 0in Max

### Cellar

12' 10" x 12' 2" ( 3.91m x 3.71m ) Communal Storage cellar

Residential Sales & Lettings | Mortgage Services | Conveyancing | Surveyors | Land & New Homes

This floorplan is for illustrative purposes only and is not drawn to scale. Measurements, floor-areas, openings and orientations are approximate. They should not be relied upon for any purpose and do not form any part of an agreement. No liability is taken for any error or mis-statement. All parties must rely on their own inspections.