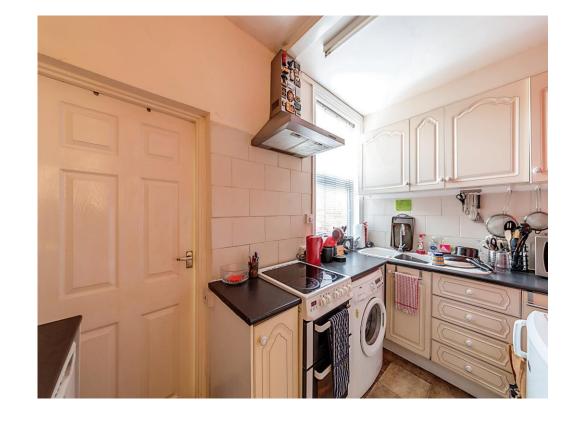

#### Flat A

Lounge - 12ft 11in x 11ft 11in excluding bay window

Kitchen - 11ft 1in x 6ft 1in

Bedroom One - 11ft 10in x 8ft 0in

### Flat B

Lounge - 11ft 9in x 10ft 8in Kitchen - 10ft 8in x 6ft 1in Bedroom One - 11ft 10in x 8ft 7in

#### Flat C

Lounge + Kitchen - 14ft 3in x 6ft 1in open plan Bedroom One - 11ft 10in x 8ft 0in Max