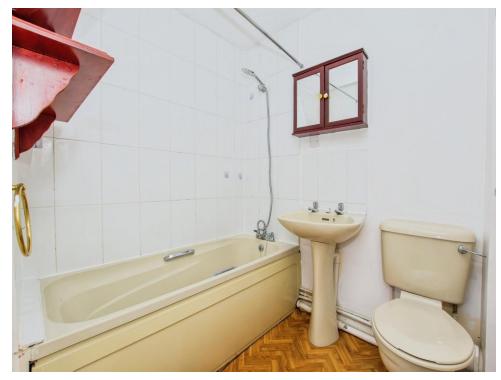

#### Bathroom

WC bath, wash hand basin, WC, tiled walls, vinyl flooring and radiator.