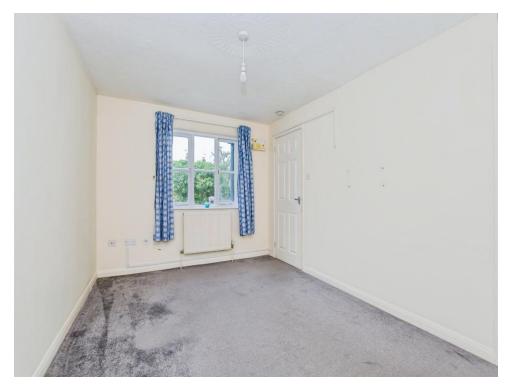

#### Lounge

9' 3" x 13' 2" ( 2.82m x 4.01m ) Window to front, radiator and carpet.

#### **Bedroom One**

9' 4" x 9' 3" ( 2.84m x 2.82m ) Door to rear, carpet and radiator.