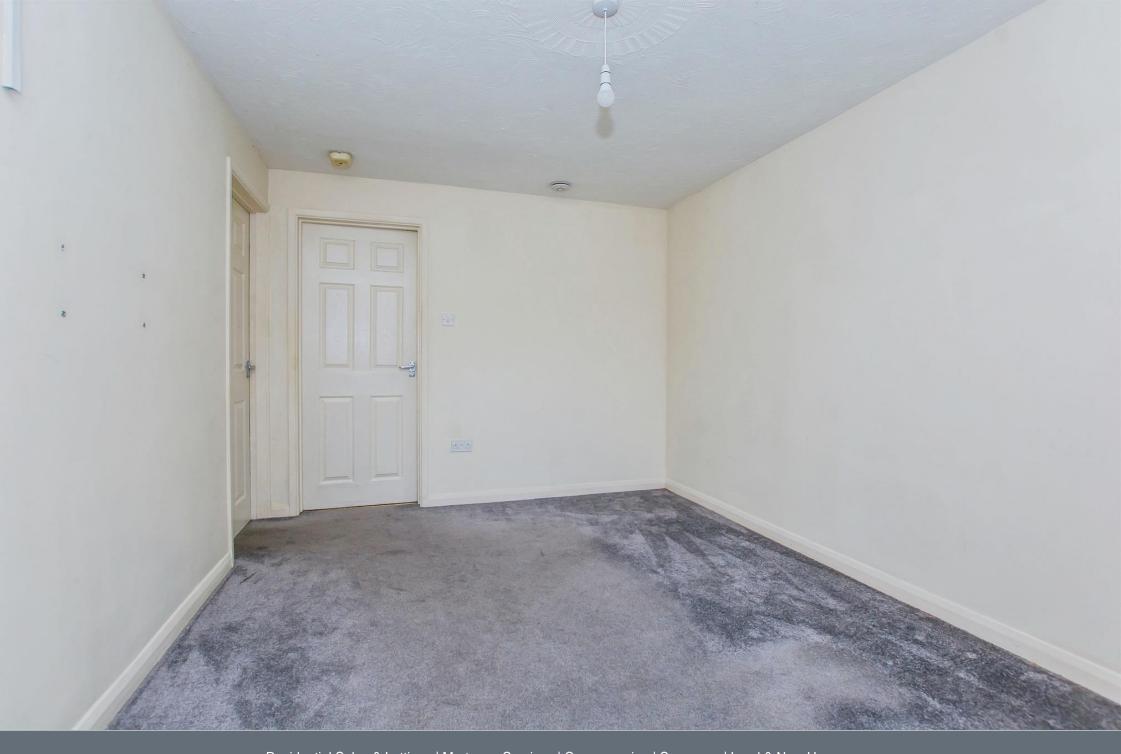

#### **Bedroom One**

9' 4" x 9' 3" ( 2.84m x 2.82m ) Door to rear, carpet and radiator.