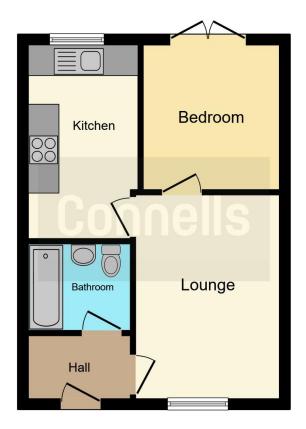

Upon entering the flat, you are met with the entrance hall leading through to the lounge and kitchen. The kitchen is well equipped with ample storage. The living area offers generous space for entertaining or relaxing with plenty of natural light.

The property features one bedroom and a separate bathroom.

Outside, the flat comes with allocated parking ensuring a designated spot for your vehicle and a rear garden.

This flat is perfect for those looking for a low maintenance property with the essential amenities.

Connells are happy to present this wellappointed one bedroom, ground floor flat. Accommodation comprises an entrance hall, lounge, kitchen, one bedroom and bathroom. Outside is an enclosed rear garden and allocated parking. Close to local amenities and good transport links.

#### Entrance Hall

Carpet, door to front and storage shelves.

#### Lounge

9' 3" x 13' 2" ( 2.82m x 4.01m ) Window to front, radiator and carpet.

#### Kitchen

6'7" x 12'7" (2.01m x 3.84m)

Window to rear, vinyl flooring, radiator, sink/drainer, high and low level storage with worktops over, electric radiator, wall mounted boiler.

#### **Bedroom One**

9' 4" x 9' 3" ( 2.84m x 2.82m ) Door to rear, carpet and radiator.

#### Bathroom

WC bath, wash hand basin, WC, tiled walls, vinyl flooring and radiator.