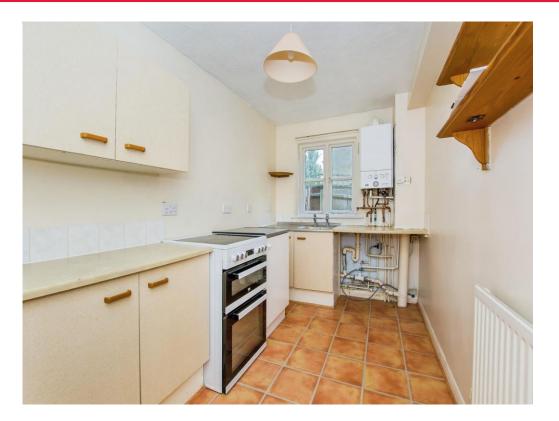

#### Kitchen

6'7" x 12'7" (2.01m x 3.84m)

Window to rear, vinyl flooring, radiator, sink/drainer, high and low level storage with worktops over, electric radiator, wall mounted boiler.