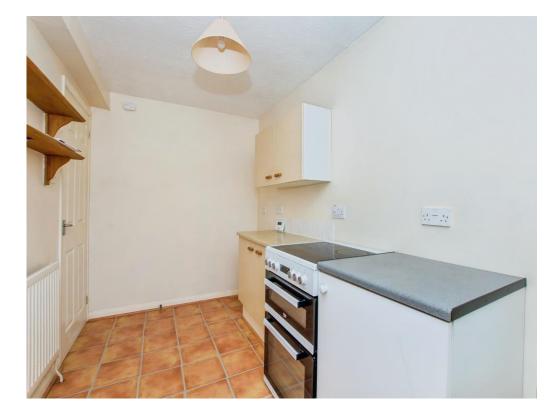

#### Kitchen

6'7" x 12'7" (2.01m x 3.84m)

Window to rear, vinyl flooring, radiator, sink/drainer, high and low level storage with worktops over, electric radiator, wall mounted boiler.