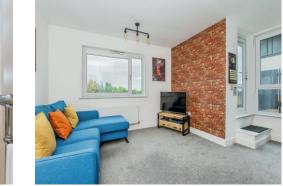

#### Lounge/Kitchen/Diner

16' 4" max x 18' 11" max ( 4.98m max x 5.77m max )

Windows to front and side, two radiator, carpet, door to side, sink/drainer, high and low level storage with worktops, integrated dishwasher, fridge/freezer and dishwasher, vinyl flooring, spotlights, oven with gas hob and good.