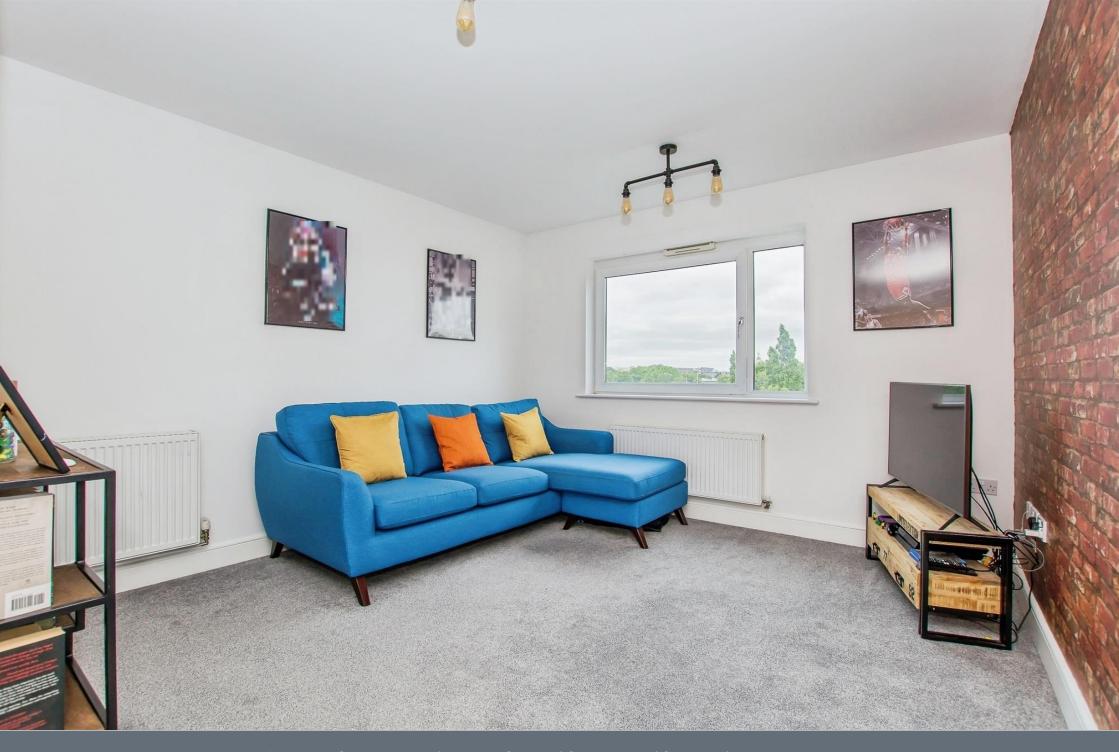

#### Lounge/Kitchen/Diner

16' 4" max x 18' 11" max ( 4.98m max x 5.77m max )

Windows to front and side, two radiator, carpet, door to side, sink/drainer, high and low level storage with worktops, integrated dishwasher, fridge/freezer and dishwasher, vinyl flooring, spotlights, oven with gas hob and good.