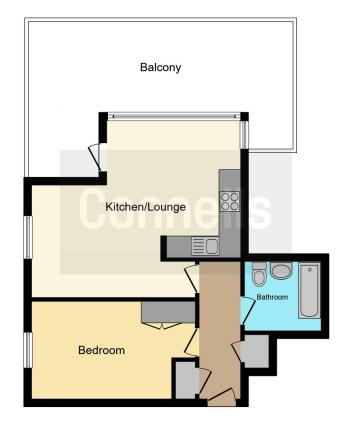

Upon entering the flat, you are met with the entrance hall leading through to the open plan lounge, kitchen and dining area. The kitchen is well equipped with ample storage and integrated appliances. The living area offers generous space for entertaining or relaxing with plenty of natural light.

The property features a master bedroom and a separate bathroom.

Outside, the flat comes with allocated parking ensuring a designated spot for your vehicle and a wrap around balcony.

This flat is perfect for those looking for a low maintenance property with the essential amenities.

Connells are delighted to present this one bedroom third floor apartment located in Fengate, Accommodation comprises of an entrance hall, open plan lounge/kitchen/diner, the kitchen comes with integrated appliances, the master bedroom and bathroom. Outside are communal gardens and allocated parking.

#### **Entrance Hall**

Carpet, radiator, wall mounted boiler, two storage cupboards and door to front.

#### Lounge/Kitchen/Diner

16' 4" max x 18' 11" max ( 4.98m max x 5.77m max )

Windows to front and side, two radiator, carpet, door to side, sink/drainer, high and low level storage with worktops, integrated dishwasher, fridge/freezer and dishwasher, vinyl flooring, spotlights, oven with gas hob and good.

#### **Bedroom One**

14' 9" max x 8' 10" max ( 4.50m max x 2.69m max )

Window to front, radiator, carpet and fitted wardrobe.

#### Bathroom

Bath with shower over and glass screen, was hand basin, WC, tiled flooring, radiator, extractor fan and spotlights.

Outside

**Communal Garden** 

**Allocated Parking Space** 

Residential Sales & Lettings | Mortgage Services | Conveyancing | Surveyors | Land & New Homes