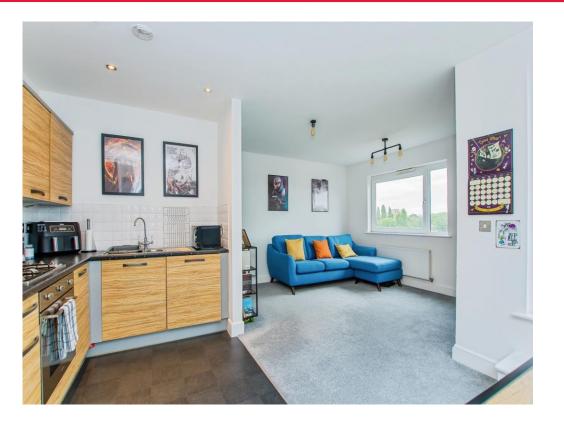

Upon entering the flat, you are met with the entrance hall leading through to the open plan lounge, kitchen and dining area. The kitchen is well equipped with ample storage and integrated appliances. The living area offers generous space for entertaining or relaxing with plenty of natural light.

#### Lounge/Kitchen/Diner

16' 4" max x 18' 11" max ( 4.98m max x 5.77m max )

Windows to front and side, two radiator, carpet, door to side, sink/drainer, high and low level storage with worktops, integrated dishwasher, fridge/freezer and dishwasher, vinyl flooring, spotlights, oven with gas hob and good.