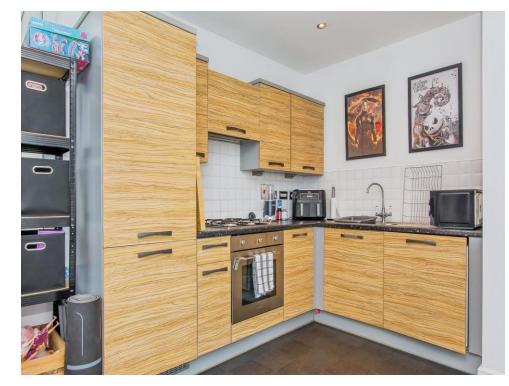

#### Lounge/Kitchen/Diner

16' 4" max x 18' 11" max ( 4.98m max x 5.77m max )

Windows to front and side, two radiator, carpet, door to side, sink/drainer, high and low level storage with worktops, integrated dishwasher, fridge/freezer and dishwasher, vinyl flooring, spotlights, oven with gas hob and good.