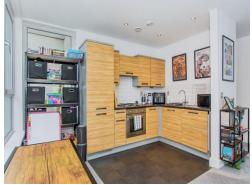

Upon entering the flat, you are met with the entrance hall leading through to the open plan lounge, kitchen and dining area. The kitchen is well equipped with ample storage and integrated appliances. The living area offers generous space for entertaining or relaxing with plenty of natural light.

#### Lounge/Kitchen/Diner

16' 4" max x 18' 11" max ( 4.98m max x 5.77m max )

Windows to front and side, two radiator, carpet, door to side, sink/drainer, high and low level storage with worktops, integrated dishwasher, fridge/freezer and dishwasher, vinyl flooring, spotlights, oven with gas hob and good.