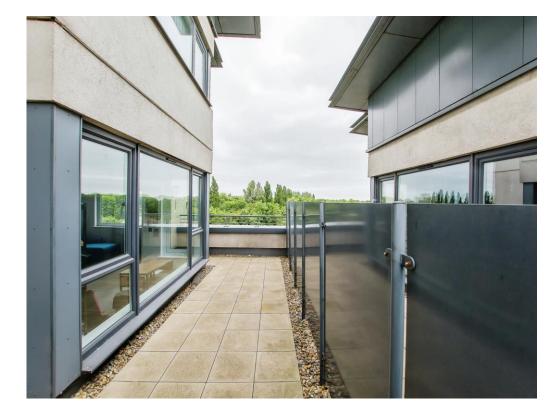

The property features a master bedroom and a separate bathroom.

Outside, the flat comes with allocated parking ensuring a designated spot for your vehicle and a wrap around balcony.

This flat is perfect for those looking for a low maintenance property with the essential amenities.

#### Bathroom

Bath with shower over and glass screen, was hand basin, WC, tiled flooring, radiator, extractor fan and spotlights.

Outside

**Communal Garden** 

**Allocated Parking Space** 

Residential Sales & Lettings | Mortgage Services | Conveyancing | Surveyors | Land & New Homes