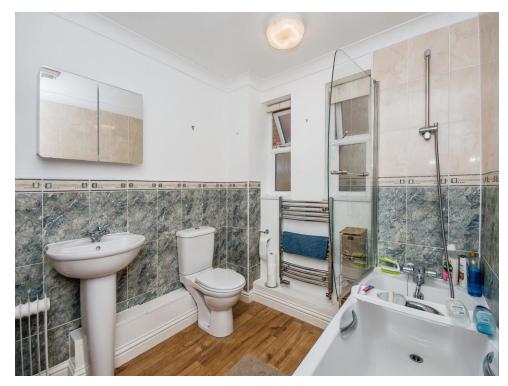

# Bathroom

Two windows to the side, tiled walls, vinyl flooring, wash hand basin, WC and bath.