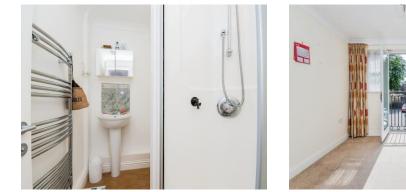

#### **En-Suite**

Shower cubicle, wash hand basin, WC and chrome heated towel rail.

# Bathroom

Two windows to the side, tiled walls, vinyl flooring, wash hand basin, WC and bath.