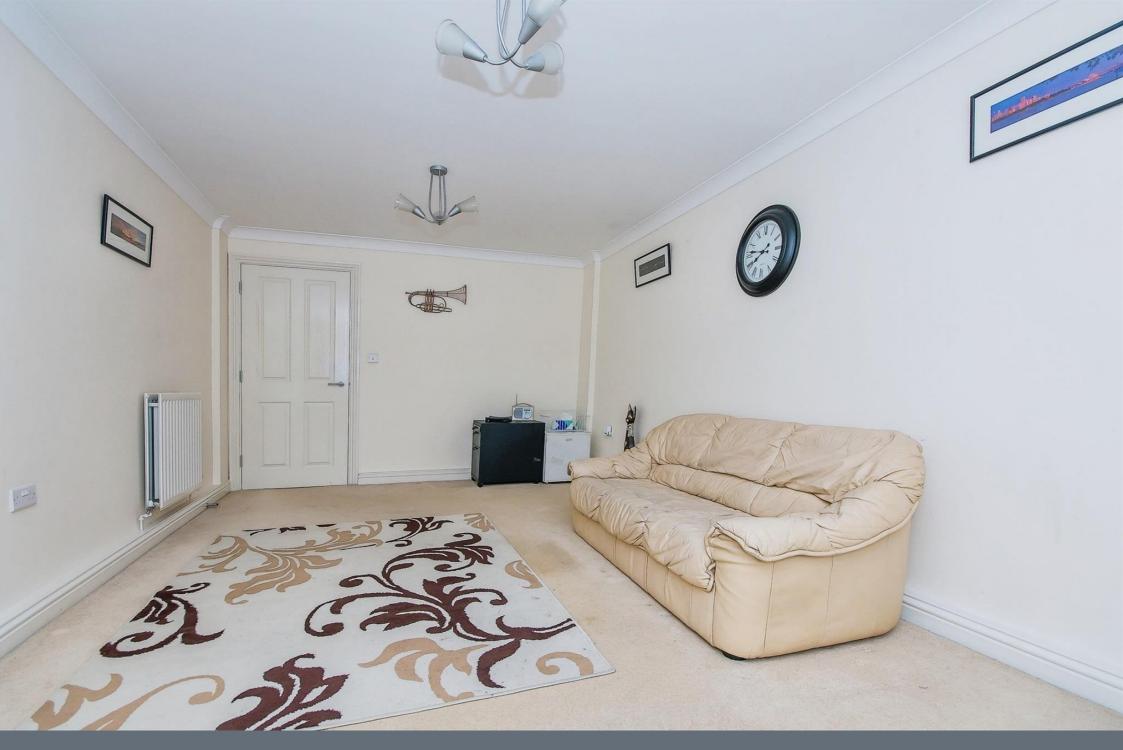

## Lounge

10' 7" x 17' 7" ( 3.23m x 5.36m )

Window to side, balcony to rear, carpet and radiator.