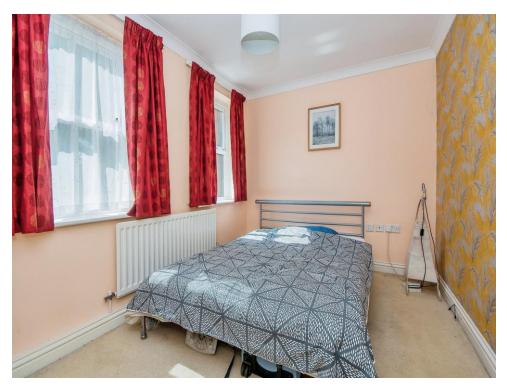

#### **Bedroom One**

10' 5" x 12' 7" ( 3.17m x 3.84m ) Window to rear, carpet and radiator.

#### **Bedroom Two**

11' 8" x 10' 11" (  $3.56m\ x\ 3.33m$  ) Window to front, radiator and carpet.

#### **Bedroom Three**

8' x 11' 5" ( 2.44m x 3.48m ) Window to front, carpet and radiator.