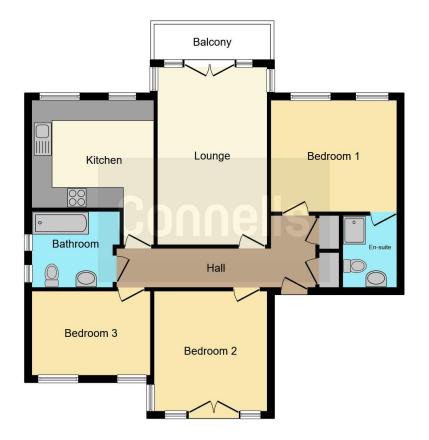

Upon entering the apartment, you are met with the entrance hall leading through to the lounge and kitchen. The kitchen is well equipped with ample storage and integrated appliances. The living area offers generous space for entertaining or relaxing with plenty of natural light.

The property features three bedrooms, one of which benefits from an en-suite shower room providing privacy and convenience and a separate bathroom.

Outside, the flat comes with allocated parking ensuring a designated spot for your vehicle.

## Lounge

10' 7" x 17' 7" ( 3.23m x 5.36m )

Window to side, balcony to rear, carpet and radiator.

#### 13' 10" x 11' 9" ( 4.22m x 3.58m )

Two windows to the rear, radiator, oven with gas hob and hood, vinyl flooring, tiled walls, sink/drainer, integrated washing machine, dishwasher and fridge/freezer, high and low level storage with workshops over.

#### **Bedroom One**

10' 5" x 12' 7" ( 3.17m x 3.84m ) Window to rear, carpet and radiator.

#### **En-Suite**

Shower cubicle, wash hand basin, WC and chrome heated towel rail.

#### **Bedroom Two**

11' 8" x 10' 11" (  $3.56m\ x\ 3.33m$  ) Window to front, radiator and carpet.

#### **Bedroom Three**

8' x 11' 5" ( 2.44m x 3.48m ) Window to front, carpet and radiator.

# Bathroom

Two windows to the side, tiled walls, vinyl flooring, wash hand basin, WC and bath.

# Outside

Allocated parking space.

Residential Sales & Lettings | Mortgage Services | Conveyancing | Surveyors | Land & New Homes

To view this property please contact Connells on