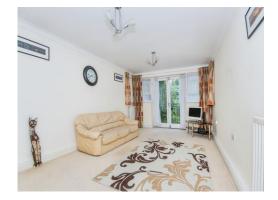

Upon entering the apartment, you are met with the entrance hall leading through to the lounge and kitchen. The kitchen is well equipped with ample storage and integrated appliances. The living area offers generous space for entertaining or relaxing with plenty of natural light.

## Lounge

10' 7" x 17' 7" ( 3.23m x 5.36m )

Window to side, balcony to rear, carpet and radiator.