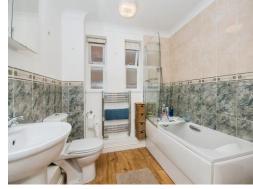

# Bathroom

Two windows to the side, tiled walls, vinyl flooring, wash hand basin, WC and bath.