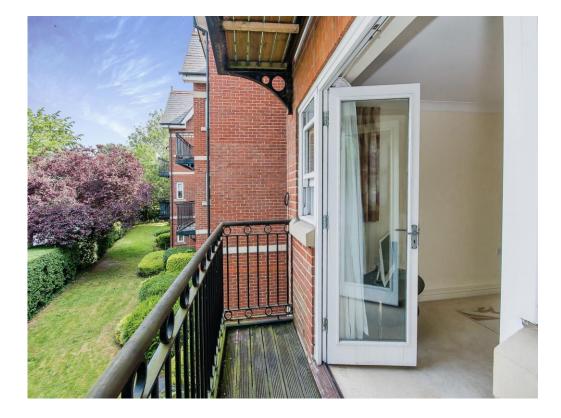

## Lounge

10' 7" x 17' 7" ( 3.23m x 5.36m )

Window to side, balcony to rear, carpet and radiator.