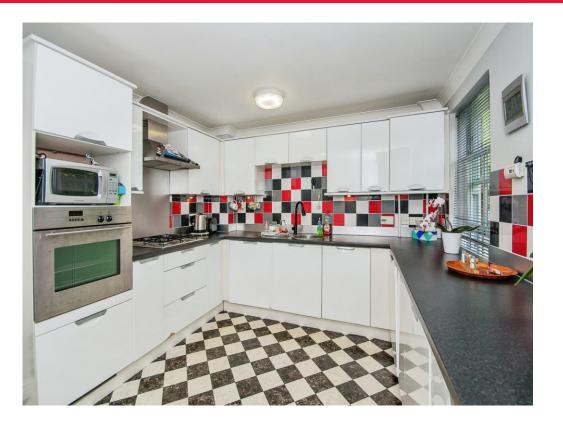

Upon entering the apartment, you are met with the entrance hall leading through to the lounge and kitchen. The kitchen is well equipped with ample storage and integrated appliances. The living area offers generous space for entertaining or relaxing with plenty of natural light.

#### Kitchen

#### 13' 10" x 11' 9" ( 4.22m x 3.58m )

Two windows to the rear, radiator, oven with gas hob and hood, vinyl flooring, tiled walls, sink/drainer, integrated washing machine, dishwasher and fridge/freezer, high and low level storage with workshops over.