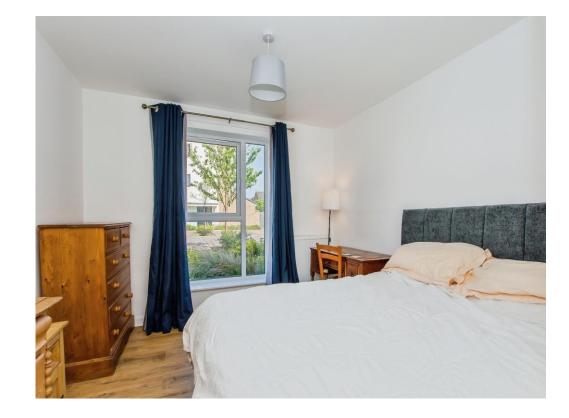

### **Bedroom One**

#### 10' x 10' 8" ( 3.05m x 3.25m )

Window to side, laminate flooring and radiator.

#### **Bedroom Two**

14' max x 10' 5" max ( 4.27m max x 3.17m max )

Window to side, laminate flooring, radiator and fitted wardrobe.