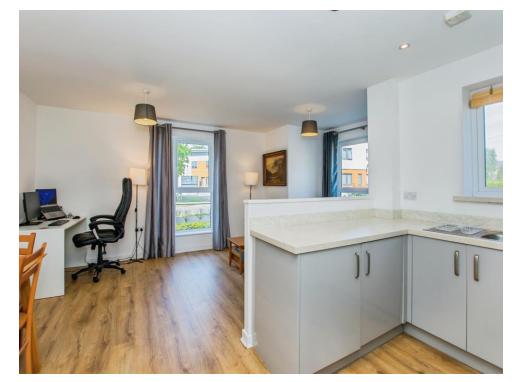

Upon entering the flat, you are met with the entrance hall with storage cupboards leading through to the open plan lounge, kitchen and dining area. The kitchen is well equipped with ample storage and appliances. The living area offers generous space for entertaining or relaxing with plenty of natural light.

# **Open Plan Lounge/Kitchen/Diner**

18' max x 17' 7" max ( 5.49m max x 5.36m max )

Window to side, two windows to the rear, laminate flooring, stainless steel sink/drainer, oven with gas hob and hood, high and low level storage with worktops over, integrated fridge/freezer and washer/dryer.