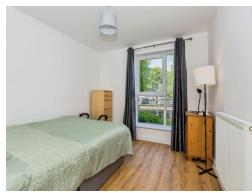

### **Bedroom One**

#### 10' x 10' 8" ( 3.05m x 3.25m )

Window to side, laminate flooring and radiator.

#### **Bedroom Two**

14' max x 10' 5" max ( 4.27m max x 3.17m max )

Window to side, laminate flooring, radiator and fitted wardrobe.