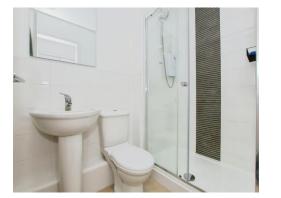

# **En-Suite**

Shower cubicle with electric shower, chrome heated towel rail, wash hand basin, WC, tiled walls, vinyl flooring, extractor fan and spotlights.