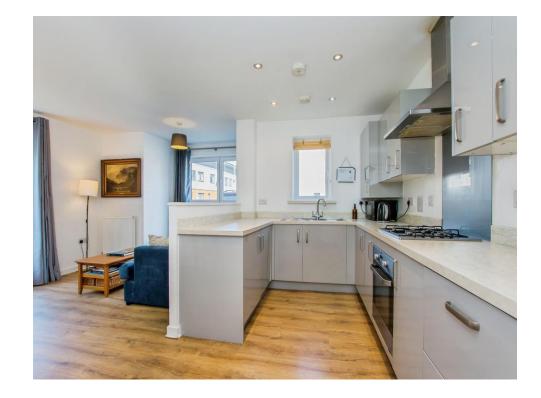

Upon entering the flat, you are met with the entrance hall with storage cupboards leading through to the open plan lounge, kitchen and dining area. The kitchen is well equipped with ample storage and appliances. The living area offers generous space for entertaining or relaxing with plenty of natural light.

# **Open Plan Lounge/Kitchen/Diner**

18' max x 17' 7" max ( 5.49m max x 5.36m max )

Window to side, two windows to the rear, laminate flooring, stainless steel sink/drainer, oven with gas hob and hood, high and low level storage with worktops over, integrated fridge/freezer and washer/dryer.