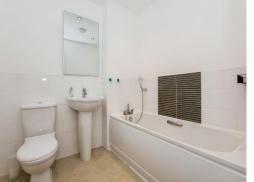

# Bathroom

Vinyl flooring, chrome heated towel rail, wash hand basin, WC, spotlights, tiled walls, extractor fan and bath.

Outside

**Allocated Parking** 

Residential Sales & Lettings | Mortgage Services | Conveyancing | Surveyors | Land & New Homes