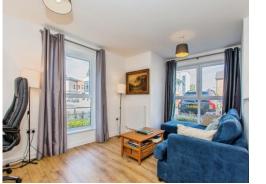

Upon entering the flat, you are met with the entrance hall with storage cupboards leading through to the open plan lounge, kitchen and dining area. The kitchen is well equipped with ample storage and appliances. The living area offers generous space for entertaining or relaxing with plenty of natural light.