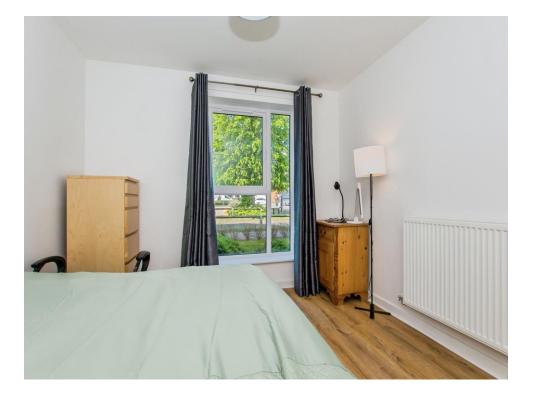

#### **Bedroom Two**

14' max x 10' 5" max ( 4.27m max x 3.17m max )

Window to side, laminate flooring, radiator and fitted wardrobe.