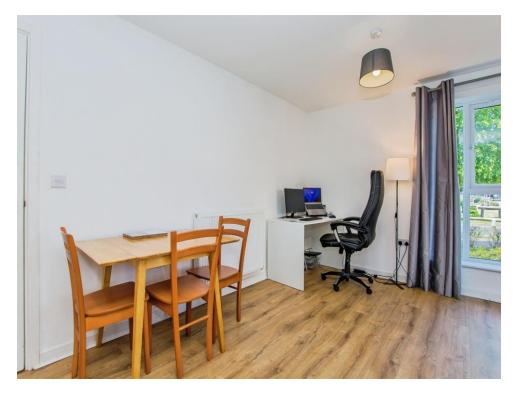

Upon entering the flat, you are met with the entrance hall with storage cupboards leading through to the open plan lounge, kitchen and dining area. The kitchen is well equipped with ample storage and appliances. The living area offers generous space for entertaining or relaxing with plenty of natural light.

# **Open Plan Lounge/Kitchen/Diner**

18' max x 17' 7" max ( 5.49m max x 5.36m max )

Window to side, two windows to the rear, laminate flooring, stainless steel sink/drainer, oven with gas hob and hood, high and low level storage with worktops over, integrated fridge/freezer and washer/dryer.