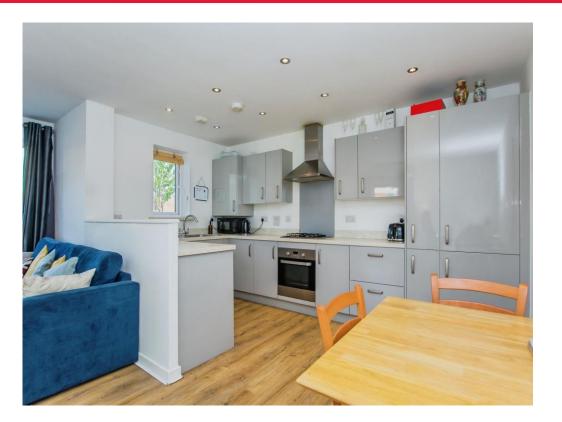

# **Open Plan Lounge/Kitchen/Diner**

18' max x 17' 7" max ( 5.49m max x 5.36m max )

Window to side, two windows to the rear, laminate flooring, stainless steel sink/drainer, oven with gas hob and hood, high and low level storage with worktops over, integrated fridge/freezer and washer/dryer.