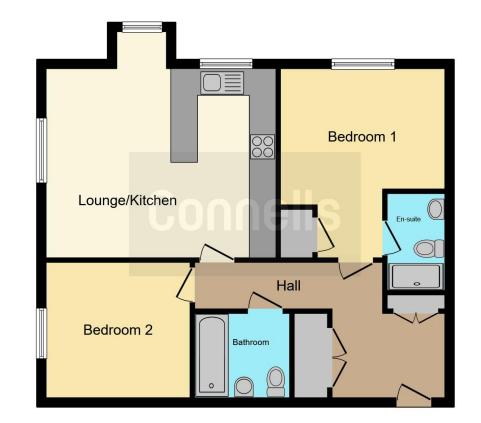

# **Property Description**

Connells are happy to present this wellappointed two bedroom ground floor apartment. It offers spacious and comfortable living, perfect for professionals, couples or small families. Located off of Thorpe Road, it offers easy access to local amenities and transport links; including a short walk to Peterborough Walk-In Centre.

Upon entering the flat, you are met with the entrance hall with storage cupboards leading through to the open plan lounge, kitchen and dining area. The kitchen is well equipped with ample storage and appliances. The living area offers generous space for entertaining or relaxing with plenty of natural light.

The property features two bedrooms, one of which benefits from an en-suite shower room providing privacy and convenience and a separate bathroom.

Outside, the flat comes with allocated parking ensuring a designated spot for your vehicle.

# **Entrance Hall**

Double storage cupboard, laminate flooring and door to front.

# **Open Plan Lounge/Kitchen/Diner**

18' max x 17' 7" max ( 5.49m max x 5.36m max )

Window to side, two windows to the rear, laminate flooring, stainless steel sink/drainer, oven with gas hob and hood, high and low level storage with worktops over, integrated fridge/freezer and washer/dryer.

### **Bedroom One**

#### 10' x 10' 8" ( 3.05m x 3.25m )

Window to side, laminate flooring and radiator.

#### **Bedroom Two**

14' max x 10' 5" max ( 4.27m max x 3.17m max )

Window to side, laminate flooring, radiator and fitted wardrobe.

# **En-Suite**

Shower cubicle with electric shower, chrome heated towel rail, wash hand basin, WC, tiled walls, vinyl flooring, extractor fan and spotlights.

# Bathroom

Vinyl flooring, chrome heated towel rail, wash hand basin, WC, spotlights, tiled walls, extractor fan and bath.

Outside

**Allocated Parking** 

Residential Sales & Lettings | Mortgage Services | Conveyancing | Surveyors | Land & New Homes