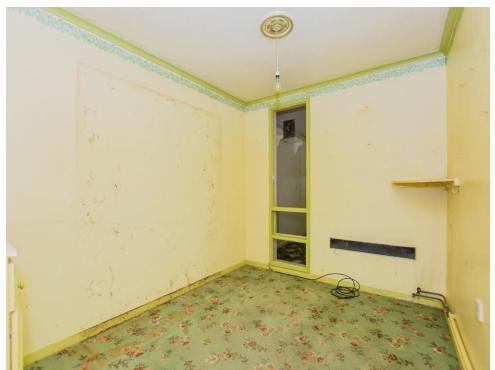

### **Bedroom Two**

11' x 9' 10" ( 3.35m x 3.00m )

Window to the rear, carpet and fitted wardrobes.