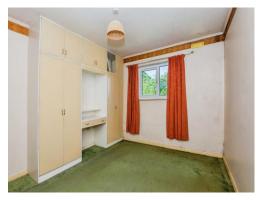

### **Bedroom Two**

11' x 9' 10" ( 3.35m x 3.00m )

Window to the rear, carpet and fitted wardrobes.

# **Bedroom Three**

9' 8" x 8' 2" ( 2.95m x 2.49m )

Window to front and carpet.