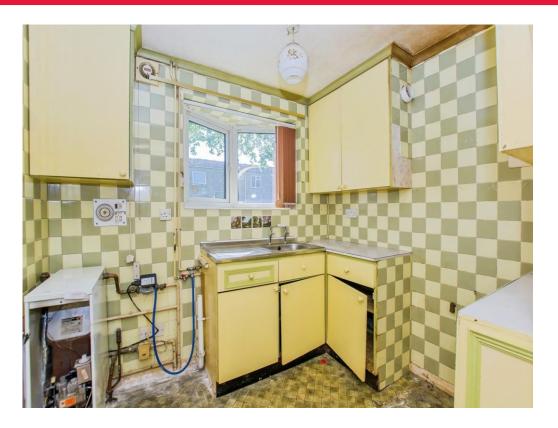

#### Kitchen/Diner

8' 3" x 16' 4" ( 2.51m x 4.98m )

Angle window to the front, vinyl flooring, high and low level storage with worktops over, sink/drainer, window to rear.