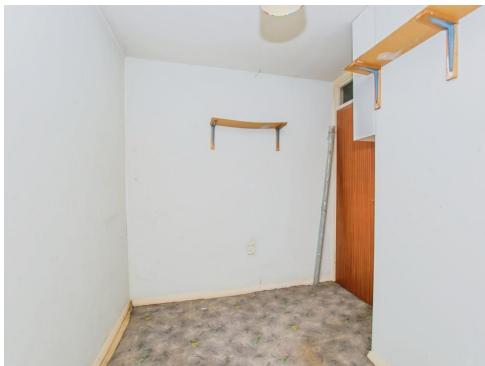

# **Bedroom Three**

9' 8" x 8' 2" ( 2.95m x 2.49m )

Window to front and carpet.