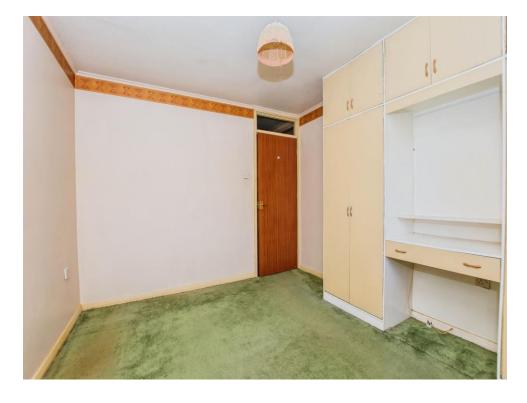

### **Bedroom Two**

11' x 9' 10" ( 3.35m x 3.00m )

Window to the rear, carpet and fitted wardrobes.

# **Bedroom Three**

9' 8" x 8' 2" ( 2.95m x 2.49m )

Window to front and carpet.