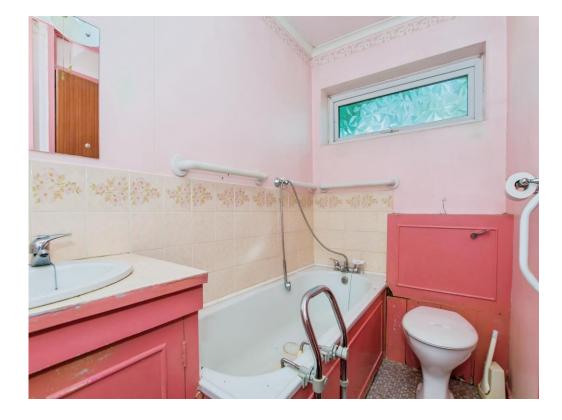

### Bathroom

Bath, wash hand basin, WC, vinyl flooring, window to front and storage cupboard.