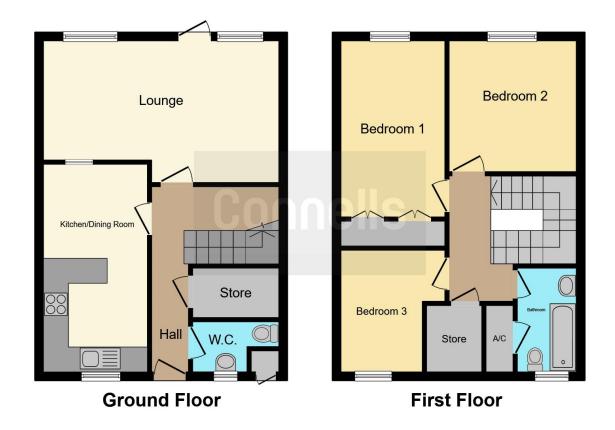

# **Property Description**

Connells are proud to present this 3-bedroom mid terraced home located in Ravensthorpe within easy reach of local amenities, schools and transport links.

Upon entering the property you are met with the entrance hall leading through to the spacious lounge, kitchen/diner and conservatory, perfect for relaxing or entertaining whilst enjoying the view of the rear garden.

Presenting this 3 bedroom, mid terraced home in Ravensthorpe. Accommodation comprises of an entrance hall, cloakroom, lounge, kitchen/diner and conservatory. Upstairs are three bedrooms and the family bathroom. Outside is an enclosed rear garden and allocated parking.

#### **Entrance Hall**

Carpet and storage cupboard.

#### Cloakroom

Window to front, carpet, WC and wash hand basin.

### Lounge

10' 10" x 18' 4" ( 3.30m x 5.59m )

Two windows to rear, door to rear and carpet.

#### Kitchen/Diner

8' 3" x 16' 4" ( 2.51m x 4.98m )

Angle window to the front, vinyl flooring, high and low level storage with worktops over, sink/drainer, window to rear.

## Conservatory

6' 5" x 15' 5" ( 1.96m x 4.70m )

#### **First Floor Landing**

Storage cupboard, radiator and carpet.

#### **Bedroom One**

8' 2" x 13' 11" ( 2.49m x 4.24m )

Window to rear, carpet and fitted wardrobes.

### **Bedroom Two**

11' x 9' 10" ( 3.35m x 3.00m )

Window to the rear, carpet and fitted wardrobes.

# **Bedroom Three**

9' 8" x 8' 2" ( 2.95m x 2.49m )

Window to front and carpet.

### Bathroom

Bath, wash hand basin, WC, vinyl flooring, window to front and storage cupboard.