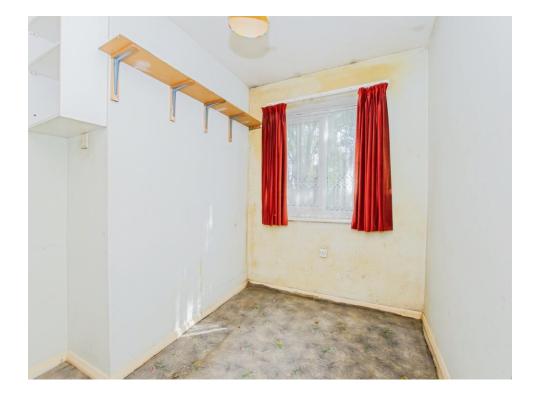

# **Bedroom Three**

9' 8" x 8' 2" ( 2.95m x 2.49m )

Window to front and carpet.