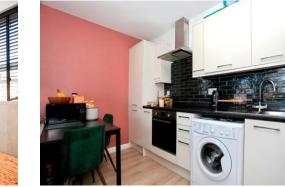

## Kitchen/Lounge/Diner

#### 17' 6" x 10' 4" ( 5.33m x 3.15m )

Two windows to side, tiled walls, laminate flooring, electric oven, hob and hood, integrated fridge/freezer, space for washing machine, sink/drainer, high and low level storage with worktops over and radiator.