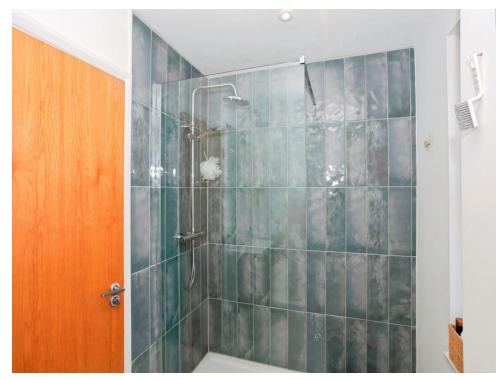

## Shower Room

Window to the side, walk in double shower, tiled flooring and walls, WC, wash hand basin, chrome heated towel rail, spotlights, extractor fan.