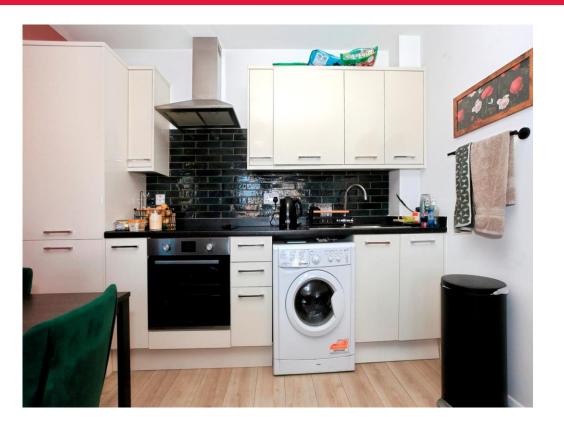

## Kitchen/Lounge/Diner

#### 17' 6" x 10' 4" ( 5.33m x 3.15m )

Two windows to side, tiled walls, laminate flooring, electric oven, hob and hood, integrated fridge/freezer, space for washing machine, sink/drainer, high and low level storage with worktops over and radiator.