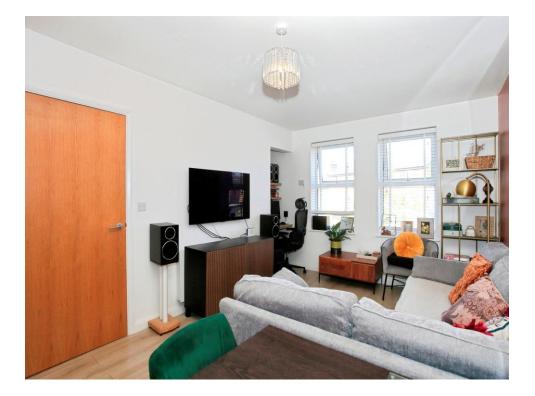

Upon entering the flat, you are met with the entrance hall leading through to the open plan lounge, kitchen and dining area. The kitchen is well equipped with ample storage and appliances. The living area offers generous space for entertaining or relaxing with plenty of natural light.