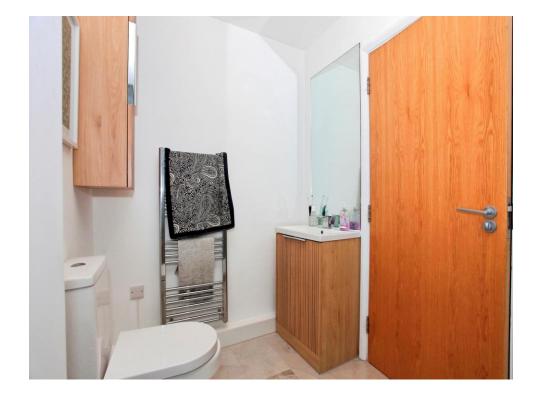

## Shower Room

Window to the side, walk in double shower, tiled flooring and walls, WC, wash hand basin, chrome heated towel rail, spotlights, extractor fan.