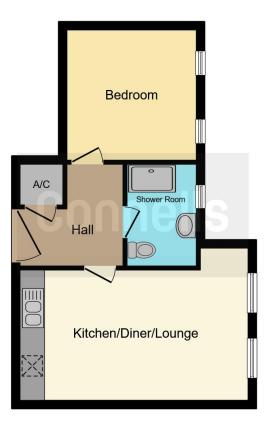

Upon entering the flat, you are met with the entrance hall leading through to the open plan lounge, kitchen and dining area. The kitchen is well equipped with ample storage and appliances. The living area offers generous space for entertaining or relaxing with plenty of natural light.

The property features one bedroom the newly refurbished shower room.

Outside, the flat comes with an allocated parking ensuring a designated spot for your vehicle.

This flat is perfect for those looking for a low maintenance property with the essential amenities.

## **Entrance Hall**

Storage cupboard, laminate flooring and door to front.

## **Bedroom One**

10' 4" x 10' 5" ( 3.15m x 3.17m ) Two windows to the side, carpet and radiator.

## Shower Room

Window to the side, walk in double shower, tiled flooring and walls, WC, wash hand basin, chrome heated towel rail, spotlights, extractor fan.