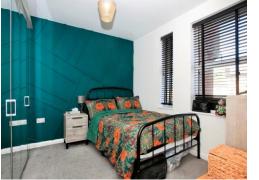

## **Bedroom One**

10' 4" x 10' 5" ( 3.15m x 3.17m ) Two windows to the side, carpet and radiator.