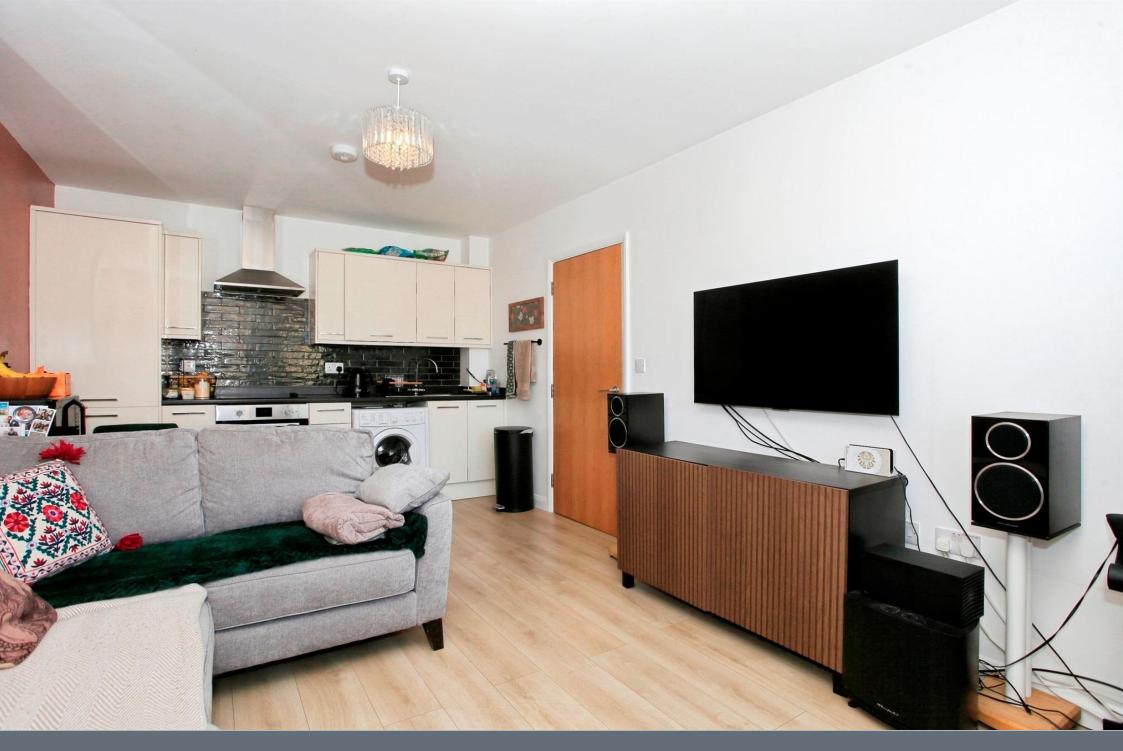

Upon entering the flat, you are met with the entrance hall leading through to the open plan lounge, kitchen and dining area. The kitchen is well equipped with ample storage and appliances. The living area offers generous space for entertaining or relaxing with plenty of natural light.

#### 17' 6" x 10' 4" ( 5.33m x 3.15m )

Two windows to side, tiled walls, laminate flooring, electric oven, hob and hood, integrated fridge/freezer, space for washing machine, sink/drainer, high and low level storage with worktops over and radiator.