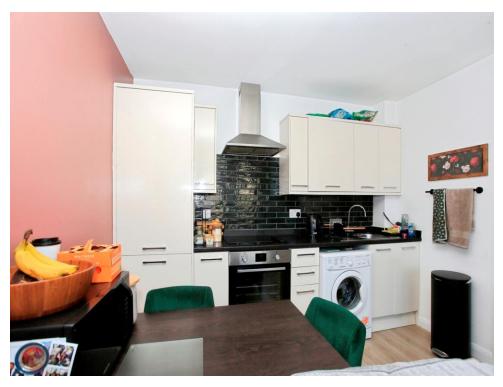

## Kitchen/Lounge/Diner

#### 17' 6" x 10' 4" ( 5.33m x 3.15m )

Two windows to side, tiled walls, laminate flooring, electric oven, hob and hood, integrated fridge/freezer, space for washing machine, sink/drainer, high and low level storage with worktops over and radiator.