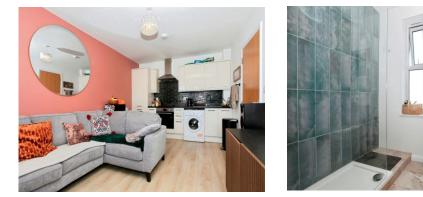

## Kitchen/Lounge/Diner

#### 17' 6" x 10' 4" ( 5.33m x 3.15m )

Two windows to side, tiled walls, laminate flooring, electric oven, hob and hood, integrated fridge/freezer, space for washing machine, sink/drainer, high and low level storage with worktops over and radiator.

## Shower Room

Window to the side, walk in double shower, tiled flooring and walls, WC, wash hand basin, chrome heated towel rail, spotlights, extractor fan.