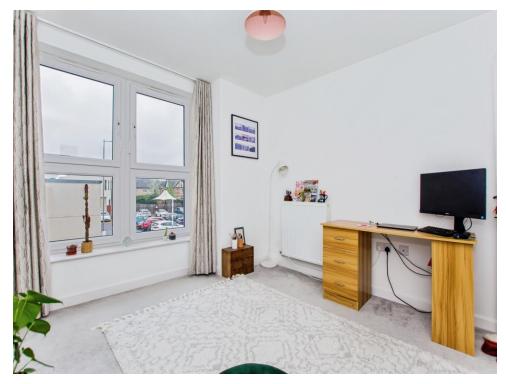

## **Bedroom Two**

10' 5" x 11' 9" ( 3.17m x 3.58m ) Window to rear, carpet and radiator.