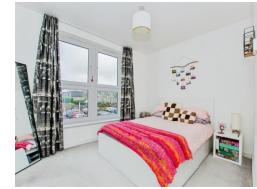

#### **Bedroom One**

11' x 14' 8" ( 3.35m x 4.47m ) Built in wardrobe, window and radiator.

## **Bedroom Two**

10' 5" x 11' 9" ( 3.17m x 3.58m ) Window to rear, carpet and radiator.