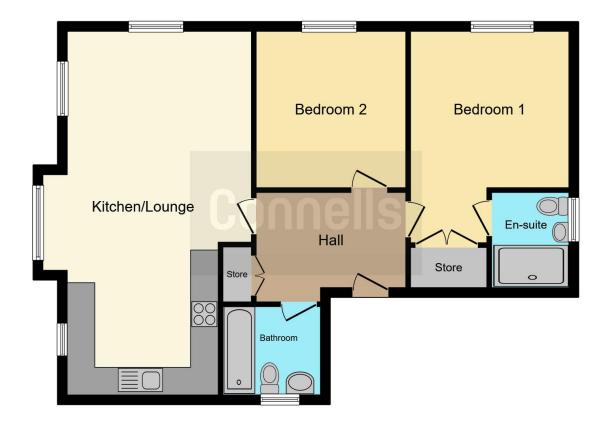

# **Property Description**

This beautifully presented and modern twobedroom first-floor flat offers stylish, lowmaintenance living in a sought-after residential location. The standout feature is the spacious open-plan kitchen, dining, and area-perfectly designed living for contemporary lifestyles, ideal for both entertaining and everyday living. The kitchen is fitted with sleek, modern units and integrated appliances, complemented by generous dining and lounge space. The property boasts two good-sized bedrooms, a stylish bathroom, and neutral décor throughout, making it move-in ready. Additional benefits include allocated parking and secure access. Ideal for first-time buyers, professionals, or investors, this flat is located close to local amenities, transport links, and green spaces, offering both comfort and convenience.

## Entrance Hall

Door to front, radiator.

## Lounge

14' 4" x 25' 3" ( 4.37m x 7.70m ) Window to rear and radiator.

# Kitchen

Integrated oven and fridge/freezer, window to front and side, tiled flooring, high and low level storage with worktops over.

#### **Bedroom One**

11' x 14' 8" ( 3.35m x 4.47m ) Built in wardrobe, window and radiator.

## **Bedroom Two**

10' 5" x 11' 9" ( 3.17m x 3.58m ) Window to rear, carpet and radiator.

## Bathroom

Window to front, tiled flooring.

Residential Sales & Lettings | Mortgage Services | Conveyancing | Surveyors | Land & New Homes

To view this property please contact Connells on