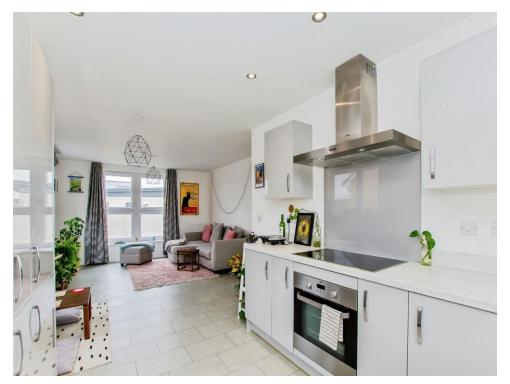

# **Property Description**

This beautifully presented and modern twobedroom first-floor flat offers stylish, lowmaintenance living in a sought-after residential location. The standout feature is the spacious open-plan kitchen, dining, and area-perfectly designed living for contemporary lifestyles, ideal for both entertaining and everyday living. The kitchen is fitted with sleek, modern units and integrated appliances, complemented by generous dining and lounge space. The property boasts two good-sized bedrooms, a stylish bathroom, and neutral décor throughout, making it move-in ready. Additional benefits include allocated parking and secure access. Ideal for first-time buyers, professionals, or investors, this flat is located close to local amenities, transport links, and green spaces, offering both comfort and convenience.

# Kitchen

Integrated oven and fridge/freezer, window to front and side, tiled flooring, high and low level storage with worktops over.