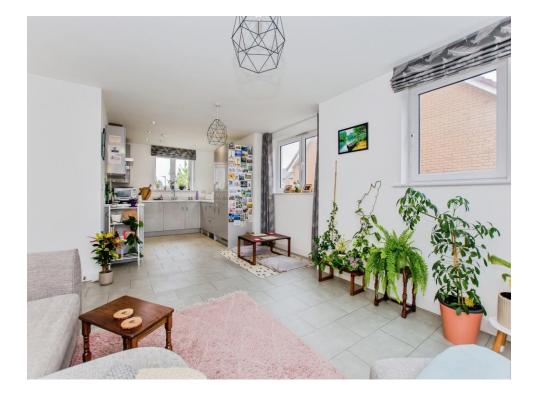

## Lounge

14' 4" x 25' 3" ( 4.37m x 7.70m ) Window to rear and radiator.

# Kitchen

Integrated oven and fridge/freezer, window to front and side, tiled flooring, high and low level storage with worktops over.