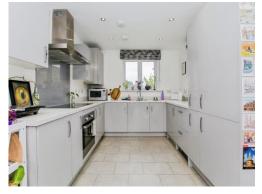

# Kitchen

Integrated oven and fridge/freezer, window to front and side, tiled flooring, high and low level storage with worktops over.