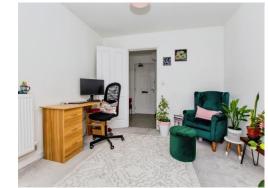

## **Bedroom Two**

10' 5" x 11' 9" ( 3.17m x 3.58m ) Window to rear, carpet and radiator.