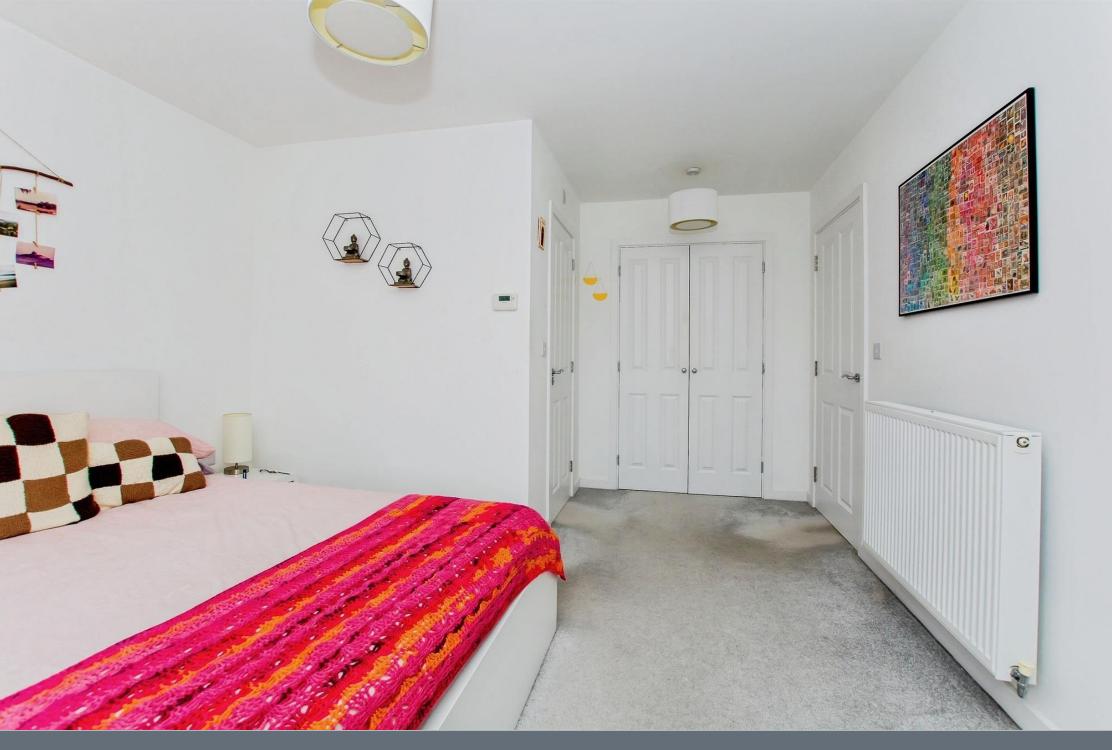

#### **Bedroom One**

11' x 14' 8" ( 3.35m x 4.47m ) Built in wardrobe, window and radiator.