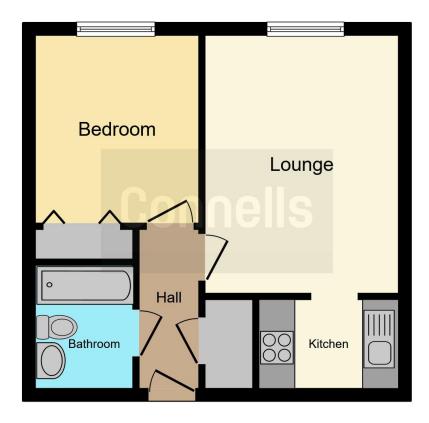

## **Property Description**

ATTENTION INVESTORS - Connells are presenting this one bedroom flat. Located in Orton Goldhay, it offers easy access to local amenities, transport links and green spaces.

Upon entering the flat, you are met with the entrance hall with storage cupboard leading through to the lounge, archway to the kitchen.

#### **Entrance Hall**

Door to front and storage cupboard.

## Lounge

Window, electric heater, archway to kitchen.

#### Kitchen

High and low level storage with worktops over, space for oven, fridge/freezer, washing machine, tiled walls, sink/drainer.

#### **Bathroom**

Bath, wash hand basin and WC.

#### **Outside**

Communal gardens and parking.