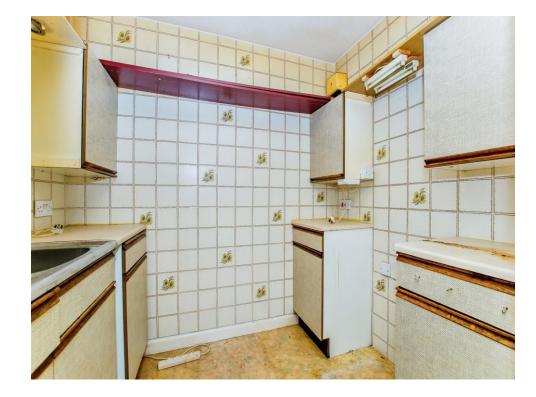

#### Kitchen

High and low level storage with worktops over, space for oven, fridge/freezer, washing machine, tiled walls, sink/drainer.