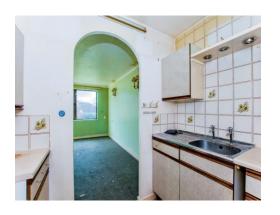

#### Kitchen

High and low level storage with worktops over, space for oven, fridge/freezer, washing machine, tiled walls, sink/drainer.