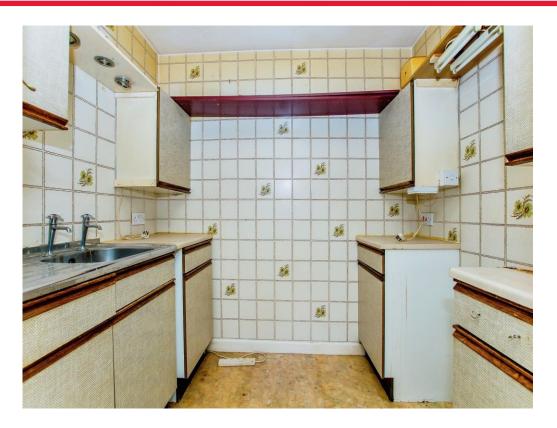

#### Kitchen

High and low level storage with worktops over, space for oven, fridge/freezer, washing machine, tiled walls, sink/drainer.