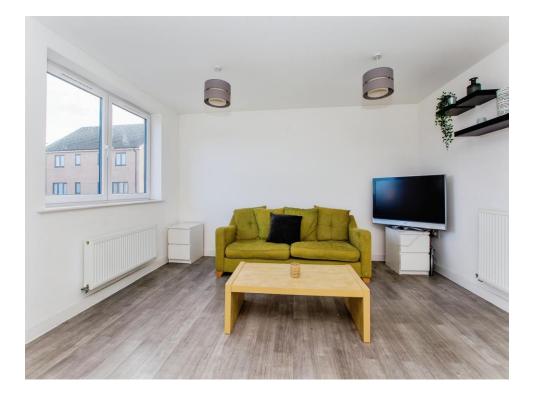

Upon entering the flat, you are met with the entrance hall leading through to the open plan lounge, kitchen and dining area. The kitchen is well equipped with ample storage and appliances. The living area offers generous space for entertaining or relaxing with plenty of natural light.

#### Lounge/Kitchen/Diner

14' x 18' (4.27m x 5.49m)

Two windows to the side, laminate flooring, spotlights, space for washing machine, wall mounted boiler, two radiators, sink/drainer, integrated fridge/freezer, high and low level storage with worktops over, oven with gas hob and cooker hood.