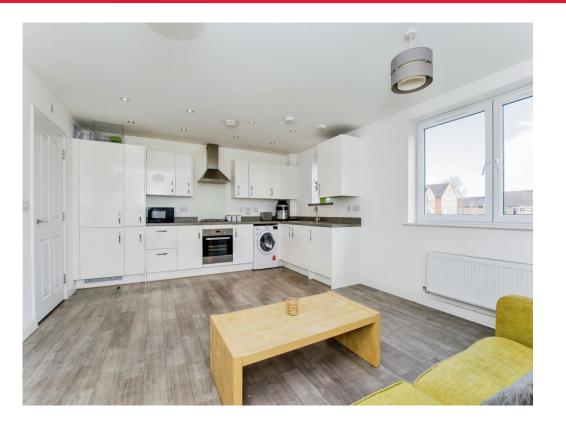

Upon entering the flat, you are met with the entrance hall leading through to the open plan lounge, kitchen and dining area. The kitchen is well equipped with ample storage and appliances. The living area offers generous space for entertaining or relaxing with plenty of natural light.

#### Lounge/Kitchen/Diner

14' x 18' (4.27m x 5.49m)

Two windows to the side, laminate flooring, spotlights, space for washing machine, wall mounted boiler, two radiators, sink/drainer, integrated fridge/freezer, high and low level storage with worktops over, oven with gas hob and cooker hood.