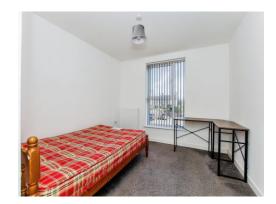

#### **Bedroom One**

10' 8" x 9' 11" ( 3.25m x 3.02m ) Window to side, radiator and carpet.

#### **Bedroom Two**

14' 1" max x 10' 4" max ( 4.29m max x 3.15m max )

Window to side, radiator, carpet and fitted wardrobe.