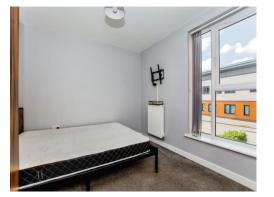

#### **Bedroom One**

10' 8" x 9' 11" ( 3.25m x 3.02m ) Window to side, radiator and carpet.

#### **Bedroom Two**

14' 1" max x 10' 4" max ( 4.29m max x 3.15m max )

Window to side, radiator, carpet and fitted wardrobe.