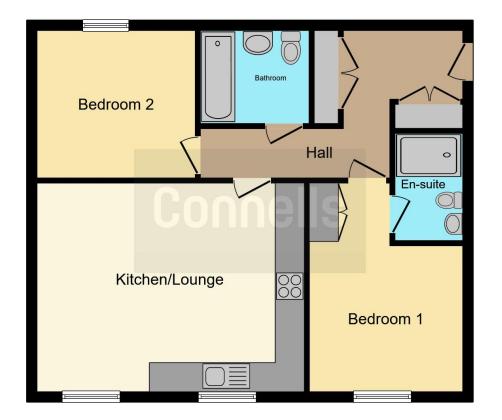

Upon entering the flat, you are met with the entrance hall leading through to the open plan lounge, kitchen and dining area. The kitchen is well equipped with ample storage and appliances. The living area offers generous space for entertaining or relaxing with plenty of natural light.

The property features two bedrooms, one of which benefits from an en-suite shower room providing privacy and convenience and a separate bathroom.

Outside, the flat comes with allocated parking ensuring a designated spot for your vehicle.

#### **Entrance Hall**

Storage cupboard, carpet and door to front.

#### Lounge/Kitchen/Diner

14' x 18' (4.27m x 5.49m)

Two windows to the side, laminate flooring, spotlights, space for washing machine, wall mounted boiler, two radiators, sink/drainer, integrated fridge/freezer, high and low level storage with worktops over, oven with gas hob and cooker hood.

#### **Bedroom One**

10' 8" x 9' 11" ( 3.25m x 3.02m ) Window to side, radiator and carpet.

#### **Bedroom Two**

14' 1" max x 10' 4" max ( 4.29m max x 3.15m max )

Window to side, radiator, carpet and fitted wardrobe.

## **En-Suite**

Spotlights, extractor fan, wash hand basin, WC, shower cubicle, laminate flooring, tiled walls and radiator.

# Bathroom

Laminate flooring, spotlights, tiled walls, radiator, wash hand basin and WC.