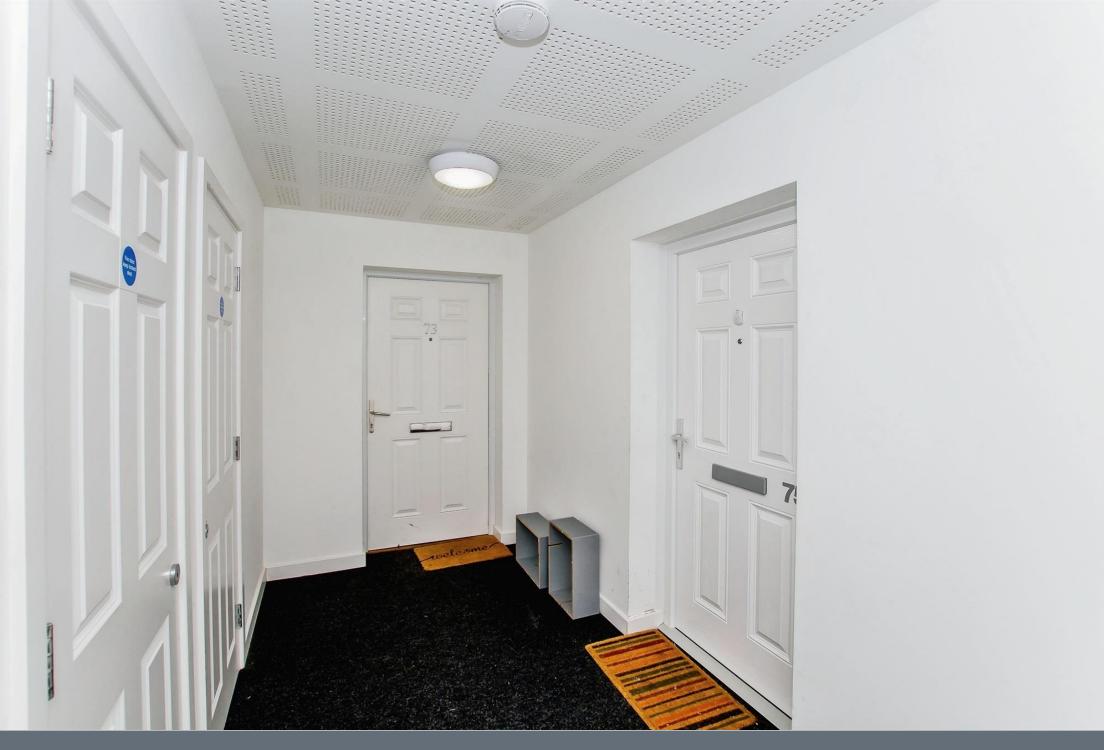

oor to front.

#### Lounge/Kitchen/Diner

14' x 18' (4.27m x 5.49m)

Two windows to the side, laminate flooring, spotlights, space for washing machine, wall mounted boiler, two radiators, sink/drainer, integrated fridge/freezer, high and low level storage with worktops over, oven with gas hob and cooker hood.

#### **Bedroom One**

10' 8" x 9' 11" ( 3.25m x 3.02m ) Window to side, radiator and carpet.

#### **Bedroom Two**

14' 1" max x 10' 4" max ( 4.29m max x 3.15m max )

Window to side, radiator, carpet and fitted wardrobe.





## **En-Suite**

Spotlights, extractor fan, wash hand basin, WC, shower cubicle, laminate flooring, tiled walls and radiator.

# Bathroom

Laminate flooring, spotlights, tiled walls, radiator, wash hand basin and WC.

# Outside

Allocated parking

















Residential Sales & Lettings | Mortgage Services | Conveyancing | Surveyors | Land & New Homes





To view this property please contact Connells on

#### T 01733 314 775 E peterborough@connells.co.uk

14 Cowgate PETERBOROUGH PE1 1NA

EPC Rating: B Council Tax Band: B Service Charge: 1685.52 Ground Rent: 300.00

Tenure: Leasehold





view this property online connells.co.uk/Property/PBO311972

This is a Leasehold property with details as follows; Term of Lease 125 years from 01 Jan 2017. Should you require further information please contact the branch. Please Note additional fees could be incurred for items such as

1. MONEY LAUNDERING REGULATIONS Intending purchasers will be asked to produce identification documentation at a later stage and we would ask for your co-operation in order t