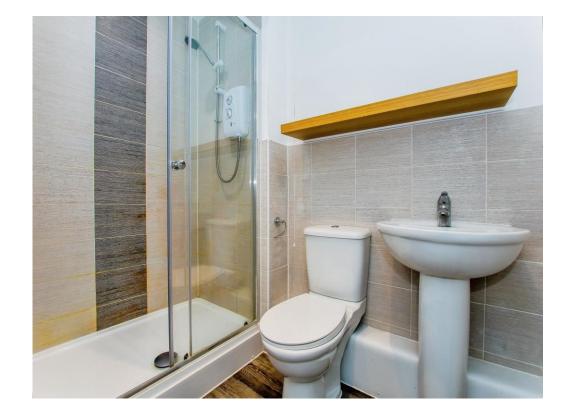

# Bathroom

Laminate flooring, spotlights, tiled walls, radiator, wash hand basin and WC.