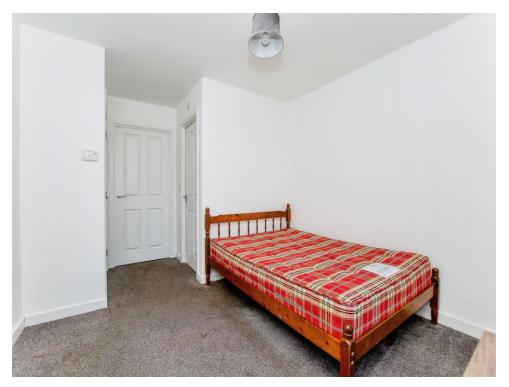

#### **Bedroom One**

10' 8" x 9' 11" ( 3.25m x 3.02m ) Window to side, radiator and carpet.

#### **Bedroom Two**

14' 1" max x 10' 4" max ( 4.29m max x 3.15m max )

Window to side, radiator, carpet and fitted wardrobe.