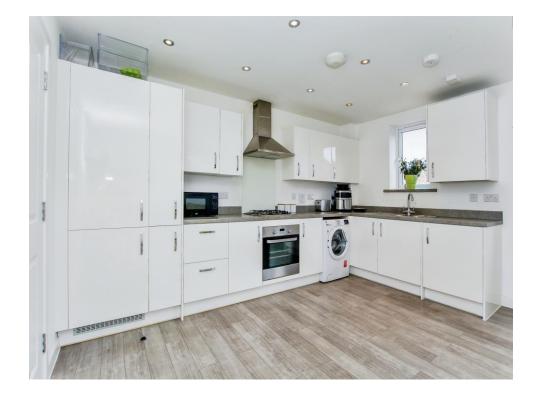

#### Lounge/Kitchen/Diner

14' x 18' (4.27m x 5.49m)

Two windows to the side, laminate flooring, spotlights, space for washing machine, wall mounted boiler, two radiators, sink/drainer, integrated fridge/freezer, high and low level storage with worktops over, oven with gas hob and cooker hood.