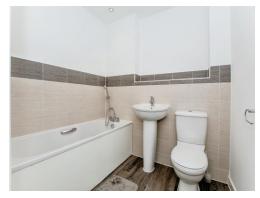

## **En-Suite**

Spotlights, extractor fan, wash hand basin, WC, shower cubicle, laminate flooring, tiled walls and radiator.

# Bathroom

Laminate flooring, spotlights, tiled walls, radiator, wash hand basin and WC.