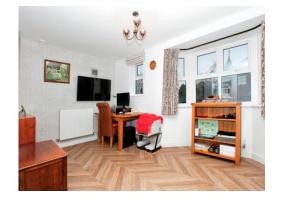

#### **Bedroom One**

10' 6" x 11' 9" ( 3.20m x 3.58m ) Window to side, radiator and carpet.

#### Bedroom Two

10' 6" x 9' (3.20m x 2.74m) Window to side, radiator and carpet.