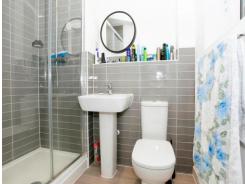

#### **En-Suite**

Window to side, wash hand basin, WC, shower cubicle, vinyl flooring, spotlights, shaver point and radiator.

#### Bathroom

Bath, WC, sensor lighting, spotlights, radiator and wash hand basin.