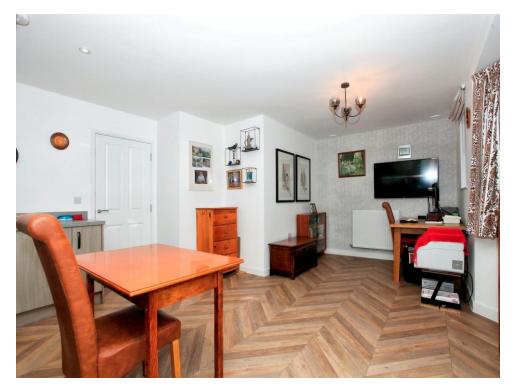

## Lounge/Kitchen/Diner

#### 21' x 14' 1" ( 6.40m x 4.29m )

Measurements plus Bay window - Bay window to side, 2 windows to side, radiator, high and low level storage with worktops over, oven, gas hob and hood, sink/drainer, integrated fridge/freezer and washing machine.