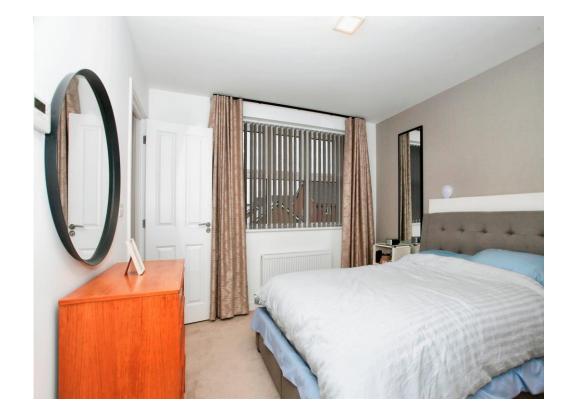

#### **Bedroom One**

10' 6" x 11' 9" ( 3.20m x 3.58m ) Window to side, radiator and carpet.