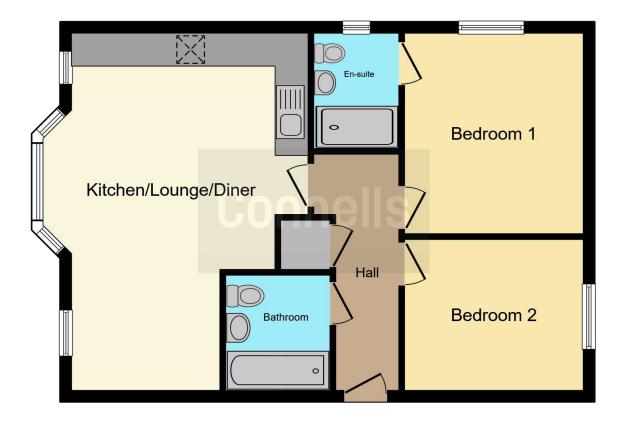

This property boasts a spacious open plan living area comprising of a lounge, kitchen and diner. The master bedroom benefits from an en-suite shower room adding a touch of privacy. There is a separate family bathroom and a second bedroom.

### **Entrance Hall**

Door to front, laminate flooring, storage cupboard and radiator.

## Lounge/Kitchen/Diner

#### 21' x 14' 1" ( 6.40m x 4.29m )

Measurements plus Bay window - Bay window to side, 2 windows to side, radiator, high and low level storage with worktops over, oven, gas hob and hood, sink/drainer, integrated fridge/freezer and washing machine.

#### **Bedroom One**

10' 6" x 11' 9" ( 3.20m x 3.58m ) Window to side, radiator and carpet.

#### **En-Suite**

Window to side, wash hand basin, WC, shower cubicle, vinyl flooring, spotlights, shaver point and radiator.

#### Bedroom Two

10' 6" x 9' (3.20m x 2.74m) Window to side, radiator and carpet.

#### Bathroom

Bath, WC, sensor lighting, spotlights, radiator and wash hand basin.

## Outside

Two allocated parking spaces and secure cycle shed.

Residential Sales & Lettings | Mortgage Services | Conveyancing | Surveyors | Land & New Homes

To view this property please contact Connells on