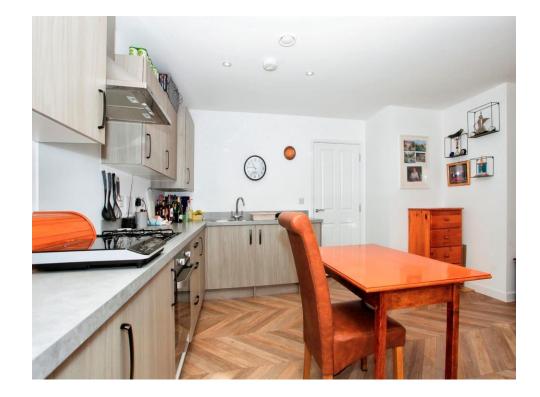

## Lounge/Kitchen/Diner

#### 21' x 14' 1" ( 6.40m x 4.29m )

Measurements plus Bay window - Bay window to side, 2 windows to side, radiator, high and low level storage with worktops over, oven, gas hob and hood, sink/drainer, integrated fridge/freezer and washing machine.