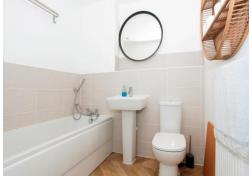

#### Bathroom

Bath, WC, sensor lighting, spotlights, radiator and wash hand basin.