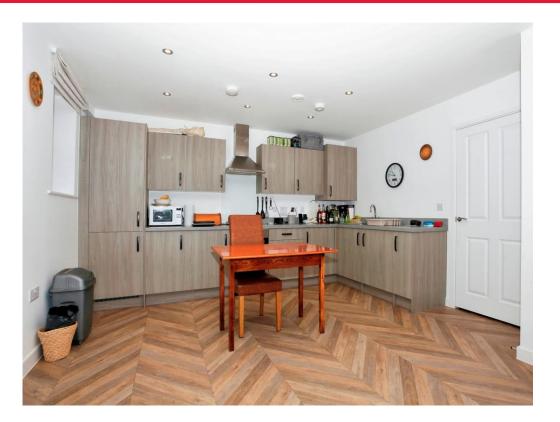

## Lounge/Kitchen/Diner

#### 21' x 14' 1" ( 6.40m x 4.29m )

Measurements plus Bay window - Bay window to side, 2 windows to side, radiator, high and low level storage with worktops over, oven, gas hob and hood, sink/drainer, integrated fridge/freezer and washing machine.