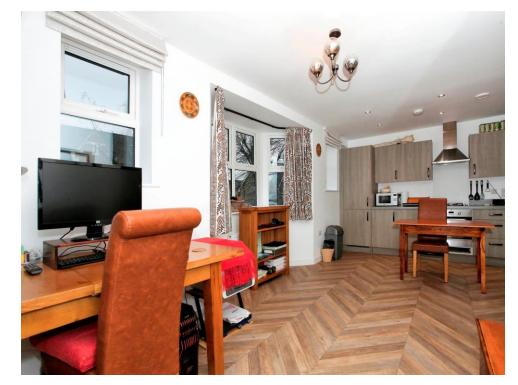

## Lounge/Kitchen/Diner

#### 21' x 14' 1" ( 6.40m x 4.29m )

Measurements plus Bay window - Bay window to side, 2 windows to side, radiator, high and low level storage with worktops over, oven, gas hob and hood, sink/drainer, integrated fridge/freezer and washing machine.