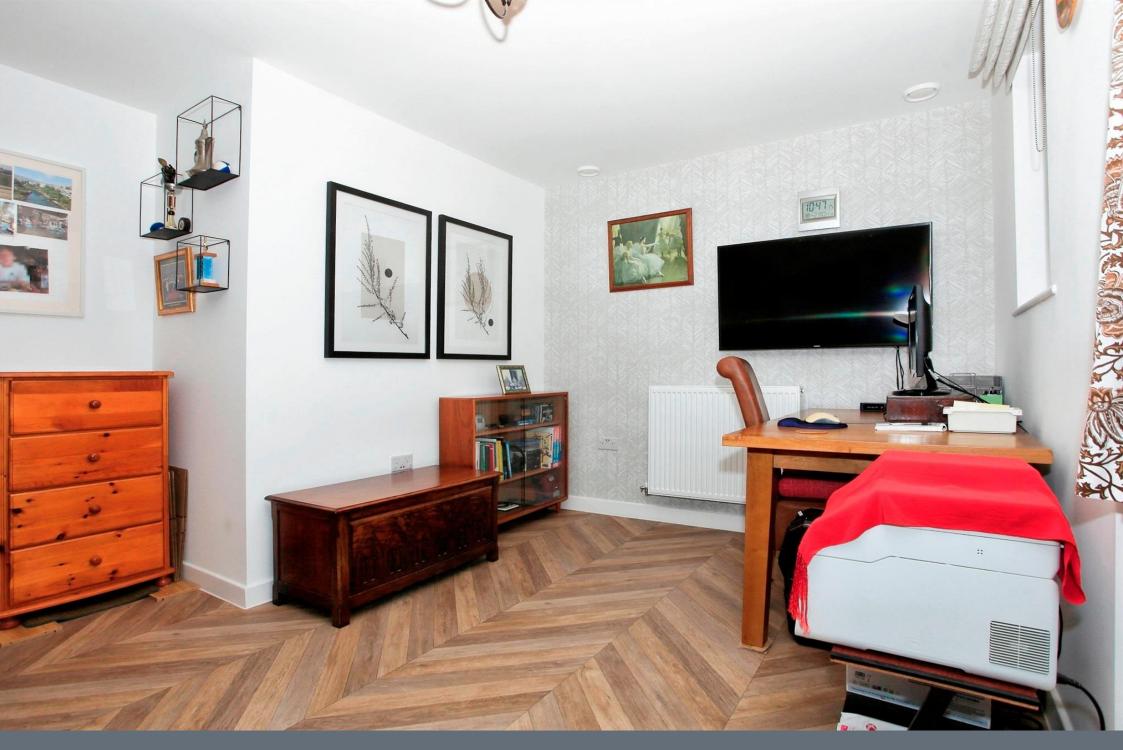

## Lounge/Kitchen/Diner

#### 21' x 14' 1" ( 6.40m x 4.29m )

Measurements plus Bay window - Bay window to side, 2 windows to side, radiator, high and low level storage with worktops over, oven, gas hob and hood, sink/drainer, integrated fridge/freezer and washing machine.