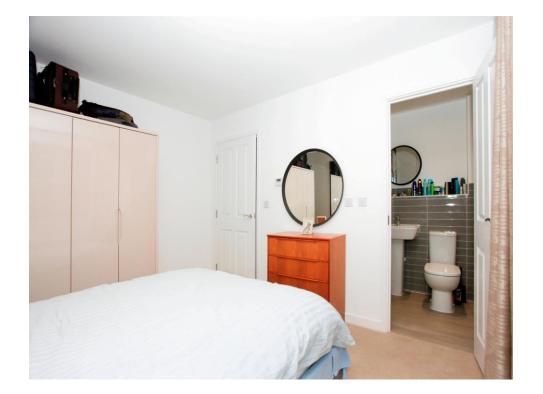

#### **En-Suite**

Window to side, wash hand basin, WC, shower cubicle, vinyl flooring, spotlights, shaver point and radiator.