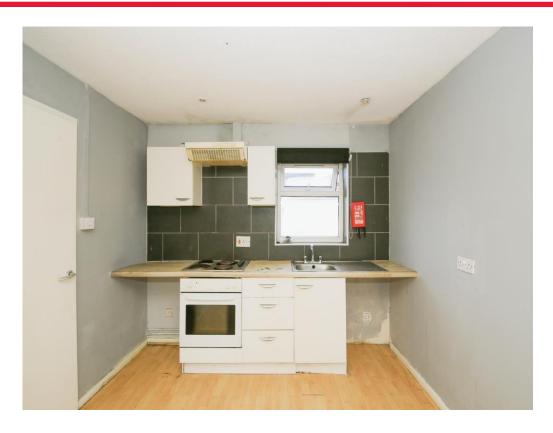

## Kitchen/Lounge/Diner

20' 10" x 8' 5" ( 6.35m x 2.57m )

Window to side, storage cupboard, tiled walls, spotlights, electric heater, oven, electric hob and hood, stainless steel sink/drainer with mixer tap, high and low level storage, space for washer/dryer/fridge/freezer and laminate flooring.