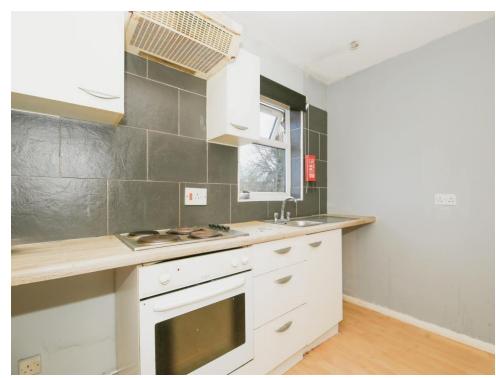

## Kitchen/Lounge/Diner

20' 10" x 8' 5" ( 6.35m x 2.57m )

Window to side, storage cupboard, tiled walls, spotlights, electric heater, oven, electric hob and hood, stainless steel sink/drainer with mixer tap, high and low level storage, space for washer/dryer/fridge/freezer and laminate flooring.