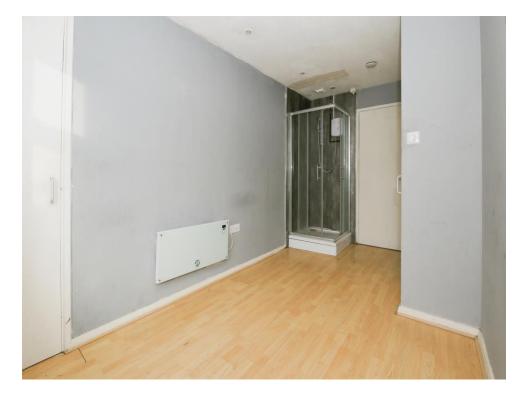

#### **Bedroom One**

14' 8" max x 7' 4" ( 4.47m max x 2.24m )

Window to side, laminate flooring, electric heater, spotlights, storage cupboard and shower cubicle with electric shower.

Residential Sales & Lettings | Mortgage Services | Conveyancing | Surveyors | Land & New Homes