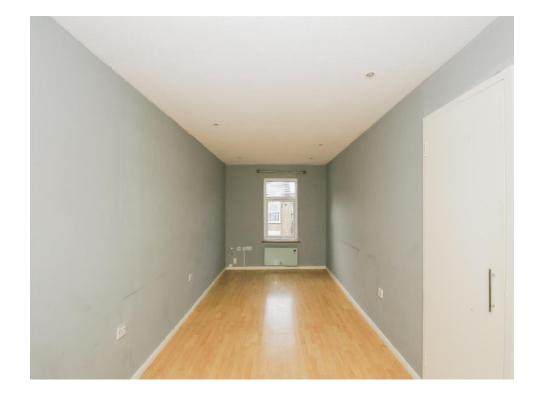

#### **Bedroom One**

14' 8" max x 7' 4" ( 4.47m max x 2.24m )

Window to side, laminate flooring, electric heater, spotlights, storage cupboard and shower cubicle with electric shower.

Residential Sales & Lettings | Mortgage Services | Conveyancing | Surveyors | Land & New Homes