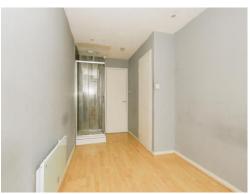

#### **Bedroom One**

14' 8" max x 7' 4" ( 4.47m max x 2.24m )

Window to side, laminate flooring, electric heater, spotlights, storage cupboard and shower cubicle with electric shower.

Residential Sales & Lettings | Mortgage Services | Conveyancing | Surveyors | Land & New Homes