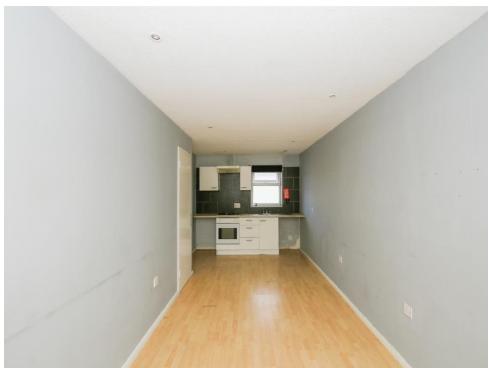

## Kitchen/Lounge/Diner

20' 10" x 8' 5" ( 6.35m x 2.57m )

Window to side, storage cupboard, tiled walls, spotlights, electric heater, oven, electric hob and hood, stainless steel sink/drainer with mixer tap, high and low level storage, space for washer/dryer/fridge/freezer and laminate flooring.