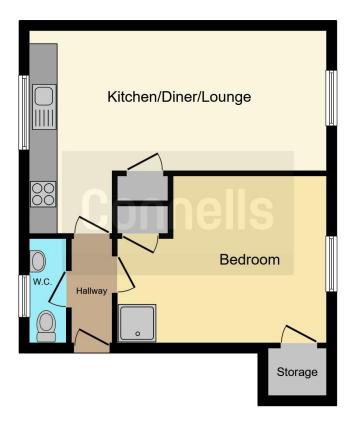

#### **Entrance Hall**

Laminate flooring, door to front and loft hatch,

#### WC

Window to side, WC, wash hand basin, laminate flooring, water tank and WC.

## Kitchen/Lounge/Diner

20' 10" x 8' 5" ( 6.35m x 2.57m )

Window to side, storage cupboard, tiled walls, spotlights, electric heater, oven, electric hob and hood, stainless steel sink/drainer with mixer tap, high and low level storage, space for washer/dryer/fridge/freezer and laminate flooring.

#### **Bedroom One**

14' 8" max x 7' 4" ( 4.47m max x 2.24m )

Window to side, laminate flooring, electric heater, spotlights, storage cupboard and shower cubicle with electric shower.

Residential Sales & Lettings | Mortgage Services | Conveyancing | Surveyors | Land & New Homes

This floor plan is for illustrative purposes only. It is not drawn to scale. Any measurements, floor areas (including any total floor area), openings and orientation are approximate. No details are guaranteed, they cannot be relied upon for any purpose and they do not form part of any agreement. No liability is taken for any error, omission or misstatement. A party must rely upon its own inspection(s). Powered by www.focalagent.com