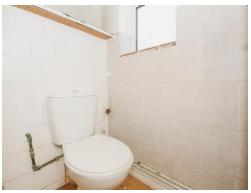

#### WC

Window to side, WC, wash hand basin, laminate flooring, water tank and WC.