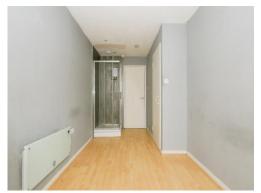

#### **Entrance Hall**

Laminate flooring, door to front and loft hatch,

#### **Bedroom One**

14' 8" max x 7' 4" ( 4.47m max x 2.24m )

Window to side, laminate flooring, electric heater, spotlights, storage cupboard and shower cubicle with electric shower.

Residential Sales & Lettings | Mortgage Services | Conveyancing | Surveyors | Land & New Homes