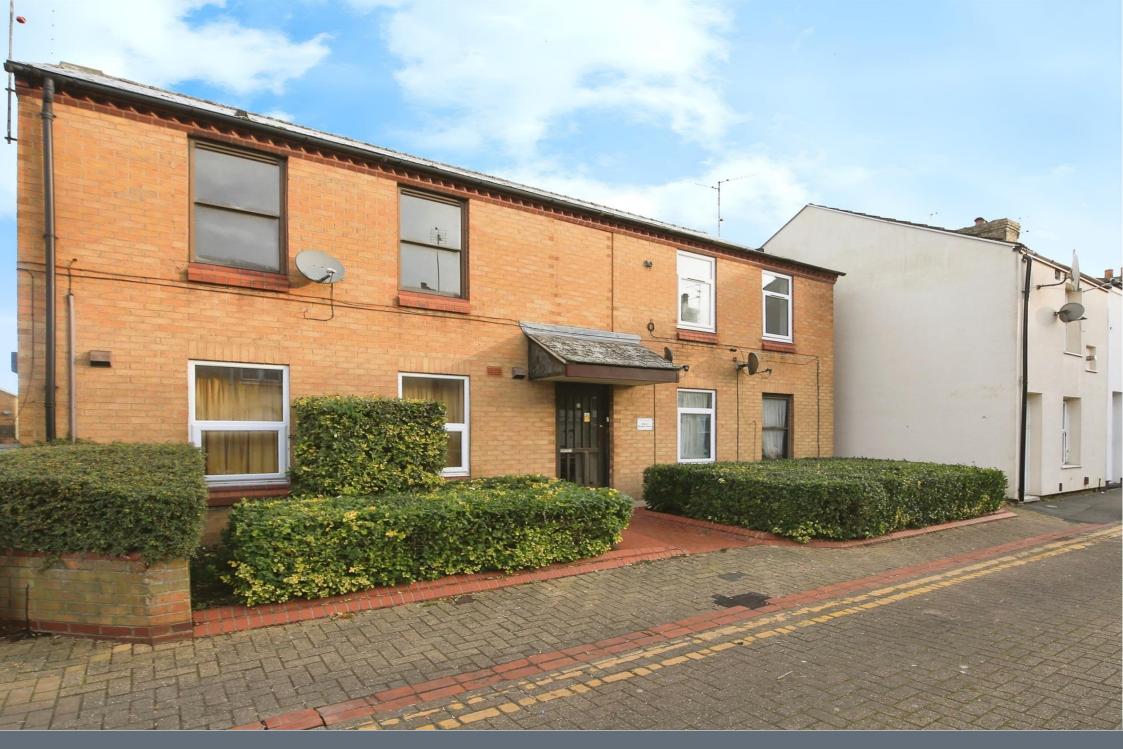

. Outside there is off road parking, easy access to local amenities, City Centre and public transport. No Chain

Sold with tenant in situ.

#### **Entrance Hall**

Laminate flooring, door to front and loft hatch,

#### WC

Window to side, WC, wash hand basin, laminate flooring, water tank and WC.

## Kitchen/Lounge/Diner

20' 10" x 8' 5" ( 6.35m x 2.57m )

Window to side, storage cupboard, tiled walls, spotlights, electric heater, oven, electric hob and hood, stainless steel sink/drainer with mixer tap, high and low level storage, space for washer/dryer/fridge/freezer and laminate flooring.

#### **Bedroom One**

14' 8" max x 7' 4" ( 4.47m max x 2.24m )

Window to side, laminate flooring, electric heater, spotlights, storage cupboard and shower cubicle with electric shower.

















Residential Sales & Lettings | Mortgage Services | Conveyancing | Surveyors | Land & New Homes



This floor plan is for illustrative purposes only. It is not drawn to scale. Any measurements, floor areas (including any total floor area), openings and orientation are approximate. No details are guaranteed, they cannot be relied upon for any purpose and they do not form part of any agreement. No liability is taken for any error, omission or misstatement. A party must rely upon its own inspection(s). Powered by www.focalagent.com

To view this property please contact Connells on

### T 01733 314 775 E peterborough@connells.co.uk

14 Cowgate
PETERBOROUGH PE1 1NA

## view this property online connells.co.uk/Property/PBO311957

This is a Leasehold property with details as follows; Term of Lea