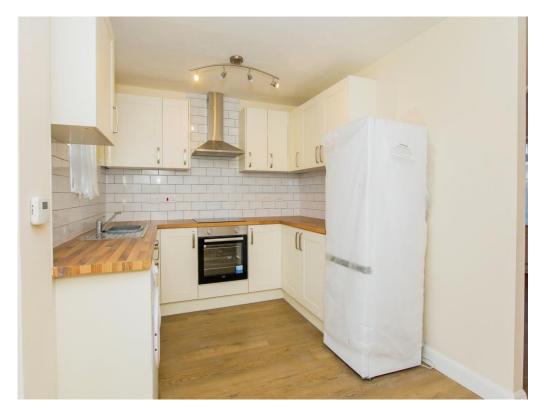

#### Kitchen

#### 13' 11" x 8' 9" ( 4.24m x 2.67m )

Window to rear, door to rear, cooker, electric hob, cooker hood, fridge/freezer, space for washing machine, high and low level storage with worktops over, stainless steel sink/drainer with mixer tap and radiator.