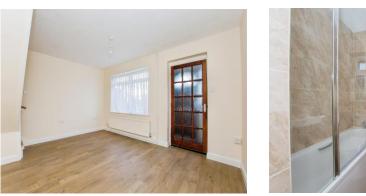

#### Lounge

#### 14' 1" x 12' 1" ( 4.29m x 3.68m )

Open plan to kitchen, radiator, laminate flooring, window to the front, porch door to the front and stairs to first floor.

#### Bathroom

Window to rear, bath with shower over and glass screen, wash hand basin, extractor fan and WC.