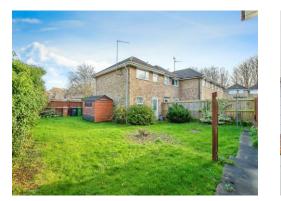

## Property Description

Situated in North Bretton, Connells are pleased to offer with no chain this end terraced, three bedroom home. The property comprises of an entrance porch, lounge and kitchen. Upstairs are three bedrooms and the bathroom. Outside is an enclosed rear garden and separate garage.

The property is within walking distance to Heltwate School, Lime Academy and Iqra Academy as well as local amenities, a short drive to Hollywood Bowl, Planet Ice and Brotherhood Retail Park.

Benefiting from a separate garage, entrance porch, kitchen, lounge, three bedrooms and bathroom. This end of terrace home is close to local amenities and schools as well as shopping parks and a short drive to the City Centre. The property is being sold with no onward chain.

#### **Rear Garden**

Wrap around, shed, patio area, gated side access and lawn area.

#### Garage

16' 5" x 8' 5" ( 5.00m x 2.57m )

Residential Sales & Lettings | Mortgage Services | Conveyancing | Surveyors | Land & New Homes

To view this property please contact Connells on