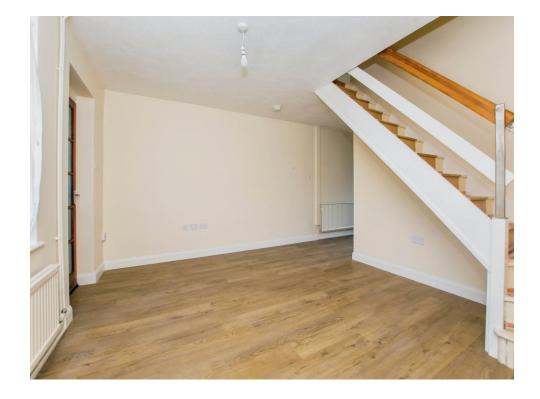

#### Lounge

#### 14' 1" x 12' 1" ( 4.29m x 3.68m )

Open plan to kitchen, radiator, laminate flooring, window to the front, porch door to the front and stairs to first floor.