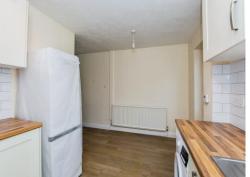

#### Kitchen

#### 13' 11" x 8' 9" ( 4.24m x 2.67m )

Window to rear, door to rear, cooker, electric hob, cooker hood, fridge/freezer, space for washing machine, high and low level storage with worktops over, stainless steel sink/drainer with mixer tap and radiator.