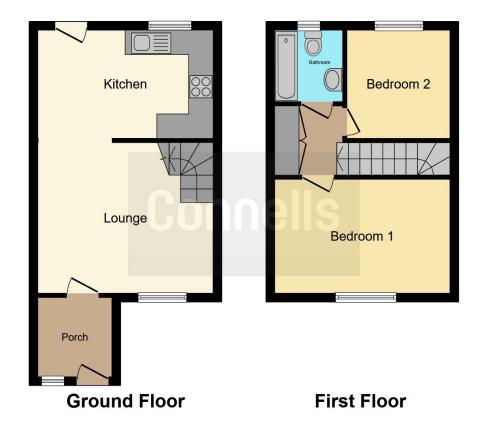

## Property Description

Situated in North Bretton, Connells are pleased to offer with no chain this end terraced, three bedroom home. The property comprises of an entrance porch, lounge and kitchen. Upstairs are three bedrooms and the bathroom. Outside is an enclosed rear garden and separate garage.

#### **Entrance Porch**

Storage cupboard, laminate floor, window to the front.

#### 14' 1" x 12' 1" ( 4.29m x 3.68m )

Open plan to kitchen, radiator, laminate flooring, window to the front, porch door to the front and stairs to first floor.

#### 13' 11" x 8' 9" ( 4.24m x 2.67m )

Window to rear, door to rear, cooker, electric hob, cooker hood, fridge/freezer, space for washing machine, high and low level storage with worktops over, stainless steel sink/drainer with mixer tap and radiator.

#### **First Floor Landing**

Storage cupboard housing tank.

#### **Bedroom One**

14' 1" x 8' 11" ( 4.29m x 2.72m ) Window to front and radiator.

#### **Bedroom Two**

8' 9" x 8' 2" ( 2.67m x 2.49m ) Window to rear, radiator and loft hatch

#### Bathroom

Window to rear, bath with shower over and glass screen, wash hand basin, extractor fan and WC.