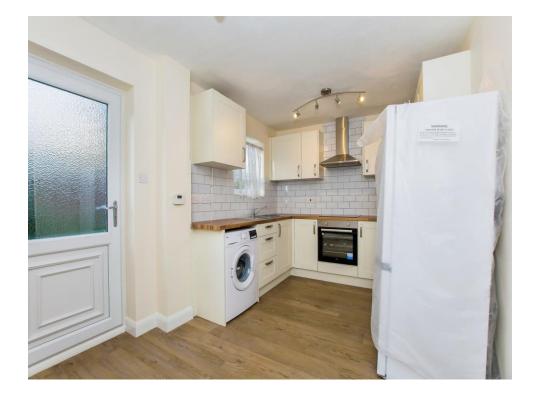

#### Kitchen

#### 13' 11" x 8' 9" ( 4.24m x 2.67m )

Window to rear, door to rear, cooker, electric hob, cooker hood, fridge/freezer, space for washing machine, high and low level storage with worktops over, stainless steel sink/drainer with mixer tap and radiator.