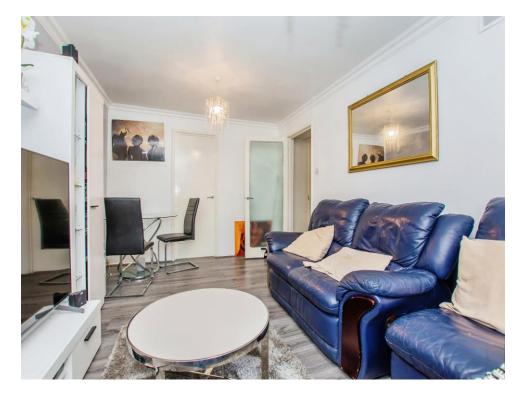

# Lounge

16' 4" x 10' 1" ( 4.98m x 3.07m )

Window to front, storage, radiator, coving and laminate flooring.