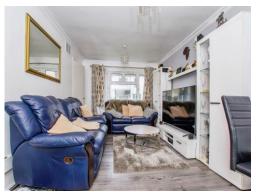

# Lounge

16' 4" x 10' 1" ( 4.98m x 3.07m )

Window to front, storage, radiator, coving and laminate flooring.