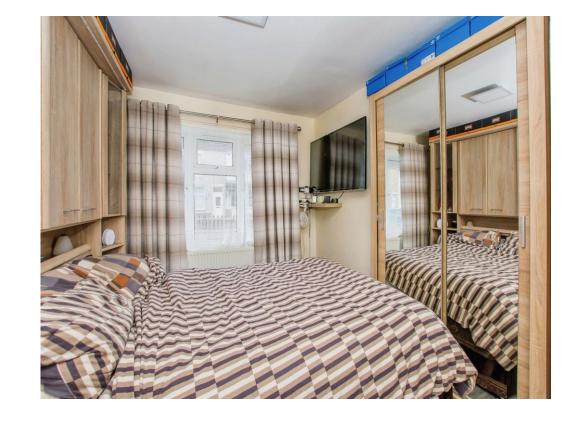

#### **Bedroom One**

11' 8" x 9' 3" max ( 3.56m x 2.82m max )
Window to front, fitted wardrobe, laminate

flooring and radiator.