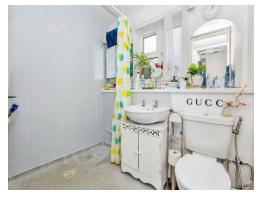

### **Bathroom/Wet Room**

Window to side, tiled walls, shower, wet non slip flooring, wash hand basin, WC and extractor fan.