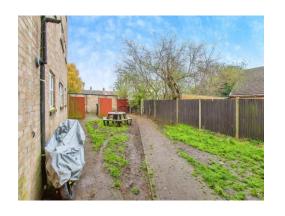

e cupboard.

# Lounge

16' 4" x 10' 1" ( 4.98m x 3.07m )

Window to front, storage, radiator, coving and laminate flooring.

## Kitchen

6' 9" x 9' 11" ( 2.06m x 3.02m )

Window to rear, wall mounted boiler, laminate flooring, high and low level storage with worktops over, oven, gas hob and cooker hood, fridge/freezer, space for washing machine, stainless steel sink/drainer with mixer tap and coving,

## **Utility Room**

7' 5" x 3' 7" ( 2.26m x 1.09m ) Laminate flooring and fuse box.

#### **Bedroom One**

11' 8" x 9' 3" max ( 3.56m x 2.82m max )
Window to front, fitted wardrobe, laminate

flooring and radiator.

### **Bathroom/Wet Room**

Window to side, tiled walls, shower, wet non slip flooring, wash hand basin, WC and extractor fan.

#### **Outside**

Yard

# **Parking**

Off Road



















This floor plan is for illustrative purposes only. It is not drawn to scale. Any measurements, floor areas (including any total floor area), openings and orientation are approximate. No details are guaranteed, they cannot be relied upon for any purpose and they do not form part of any agreement. No liability is taken for any error, omission or misstatement. A party must rely upon its own inspection(s). Powered by www.focalagent.com

To view this property please contact Connells on

## T 01733 314 775 E peterborough@connells.co.uk

14 Cowgate
PETERBOROUGH PE1 1NA

EPC Rating: C

# view this property online connells.co.uk/Property/PBO311836

This is a Leasehold property with details as follows; Term of Lease 125 years from 12 Feb 2018. Should you require further information p