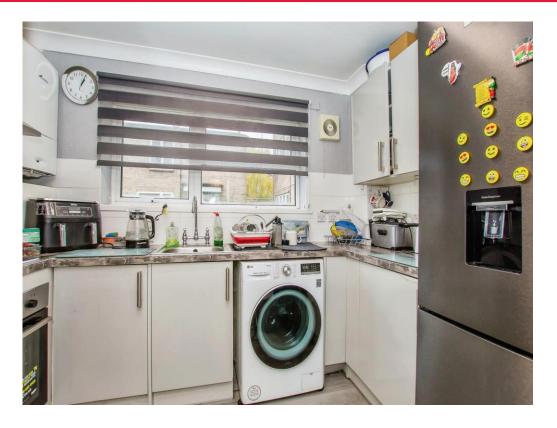

## Kitchen

6' 9" x 9' 11" ( 2.06m x 3.02m )

Window to rear, wall mounted boiler, laminate flooring, high and low level storage with worktops over, oven, gas hob and cooker hood, fridge/freezer, space for washing machine, stainless steel sink/drainer with mixer tap and coving,