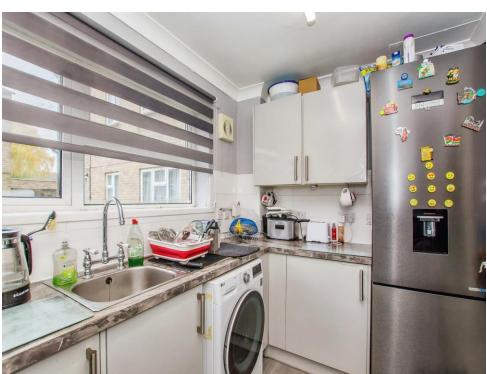

## Kitchen

6' 9" x 9' 11" ( 2.06m x 3.02m )

Window to rear, wall mounted boiler, laminate flooring, high and low level storage with worktops over, oven, gas hob and cooker hood, fridge/freezer, space for washing machine, stainless steel sink/drainer with mixer tap and coving,

## **Utility Room**

7' 5" x 3' 7" ( 2.26m x 1.09m ) Laminate flooring and fuse box.