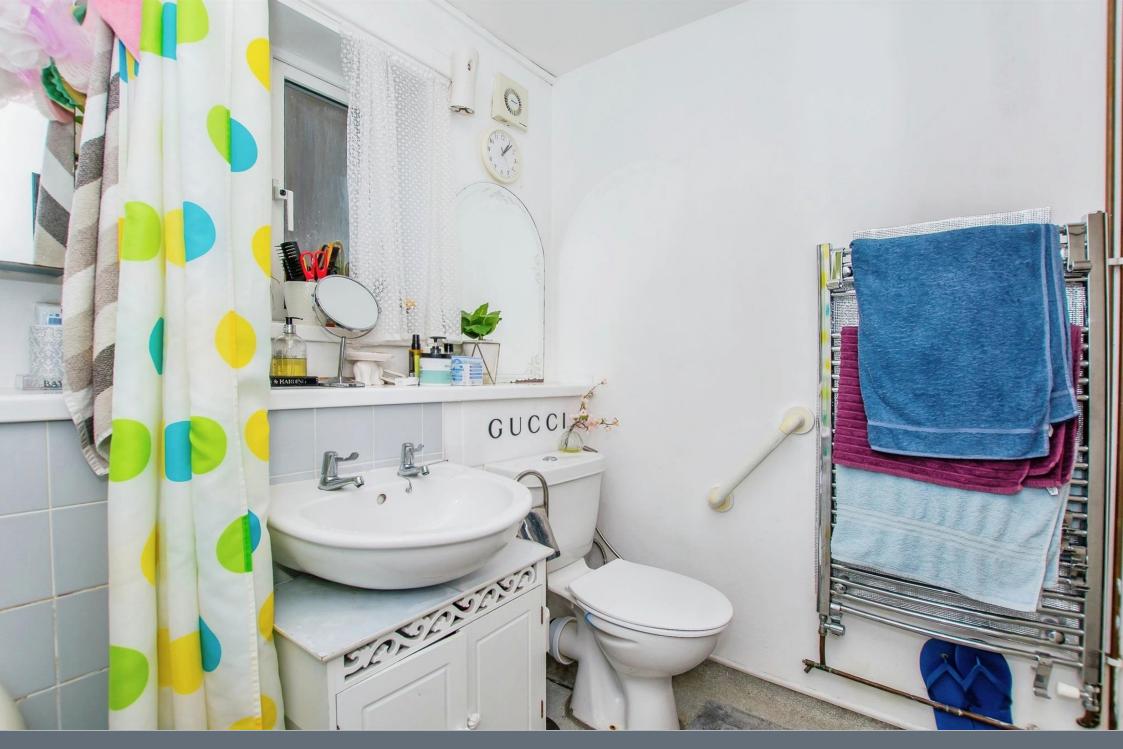

### **Bathroom/Wet Room**

Window to side, tiled walls, shower, wet non slip flooring, wash hand basin, WC and extractor fan.