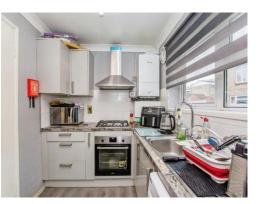

## Kitchen

6' 9" x 9' 11" ( 2.06m x 3.02m )

Window to rear, wall mounted boiler, laminate flooring, high and low level storage with worktops over, oven, gas hob and cooker hood, fridge/freezer, space for washing machine, stainless steel sink/drainer with mixer tap and coving,