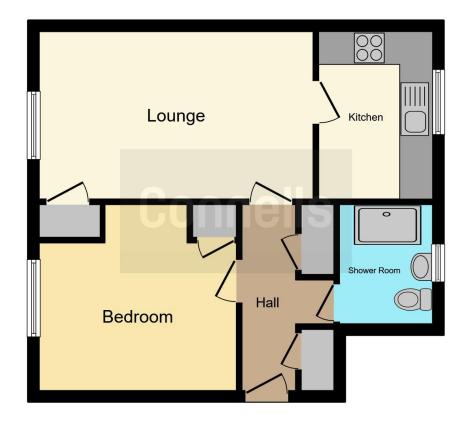

# **Property Description**

Situated in Eastgate is this one bedroom ground floor flat, which is perfect for investors and first time buyers. Located close to local amenities including a short walk to Peterborough City Centre and convenient transport links. The home comprises in brief of an entrance hallway leading through to the lounge, kitchen, wet room, utility and bedroom. Outside there is a yard. The home also benefits from off road parking.

## **Entrance Hall**

Laminate flooring and storage cupboard.

# Lounge

16' 4" x 10' 1" ( 4.98m x 3.07m )

Window to front, storage, radiator, coving and laminate flooring.

## Kitchen

6' 9" x 9' 11" ( 2.06m x 3.02m )

Window to rear, wall mounted boiler, laminate flooring, high and low level storage with worktops over, oven, gas hob and cooker hood, fridge/freezer, space for washing machine, stainless steel sink/drainer with mixer tap and coving,

## **Utility Room**

7' 5" x 3' 7" ( 2.26m x 1.09m ) Laminate flooring and fuse box.

#### **Bedroom One**

11' 8" x 9' 3" max ( 3.56m x 2.82m max )
Window to front, fitted wardrobe, laminate

flooring and radiator.

### **Bathroom/Wet Room**

Window to side, tiled walls, shower, wet non slip flooring, wash hand basin, WC and extractor fan.

#### **Outside**

Yard