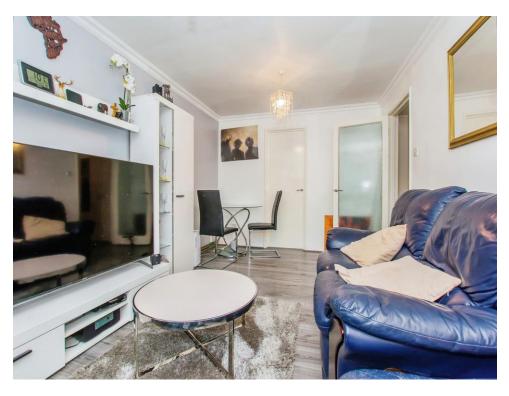

# Lounge

16' 4" x 10' 1" ( 4.98m x 3.07m )

Window to front, storage, radiator, coving and laminate flooring.