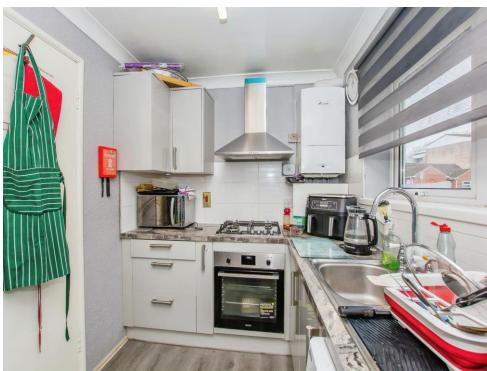

## Kitchen

6' 9" x 9' 11" ( 2.06m x 3.02m )

Window to rear, wall mounted boiler, laminate flooring, high and low level storage with worktops over, oven, gas hob and cooker hood, fridge/freezer, space for washing machine, stainless steel sink/drainer with mixer tap and coving,