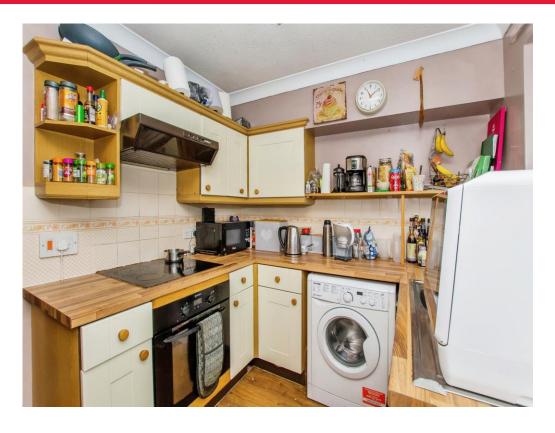

#### Kitchen

10' 9" max x 9' 1" max ( 3.28m max x 2.77m max )

Juliet balcony to the rear, window to the rear, laminate flooring, space for washer, cooker, electric hob and cooker hood, pantry, high and low level storage with worktops over, stainless steel sink/drainer with mixer tap.