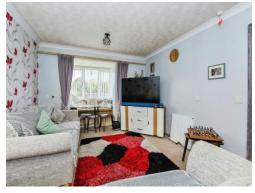

## Lounge

11' 2" x 15' 4" ( 3.40m x 4.67m )

Bay window to front plus storage, electric heating and carpet.