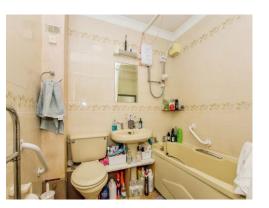

#### Bathroom

Bath with shower over, tiled walls, wash hand basin, vinyl flooring, WC and extractor fan.