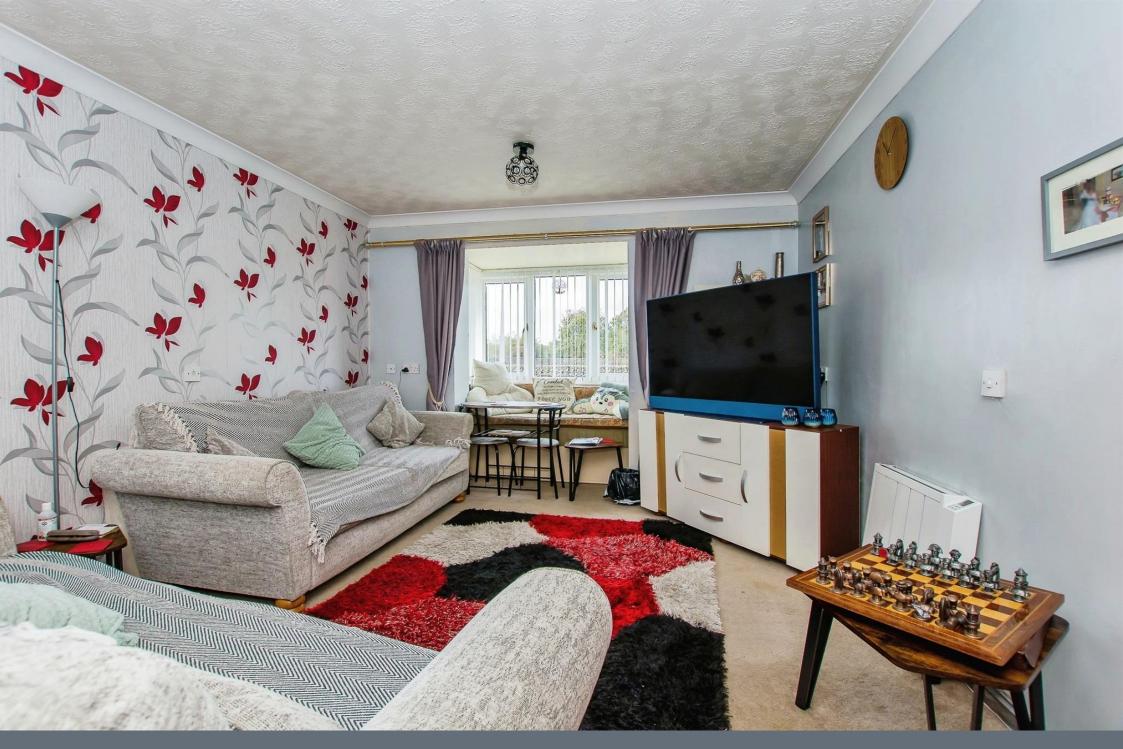

## Lounge

11' 2" x 15' 4" ( 3.40m x 4.67m )

Bay window to front plus storage, electric heating and carpet.