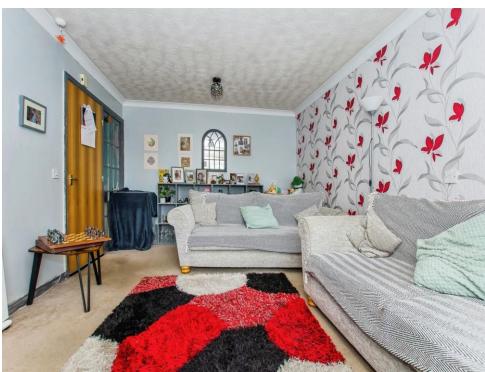

## Lounge

11' 2" x 15' 4" ( 3.40m x 4.67m )

Bay window to front plus storage, electric heating and carpet.