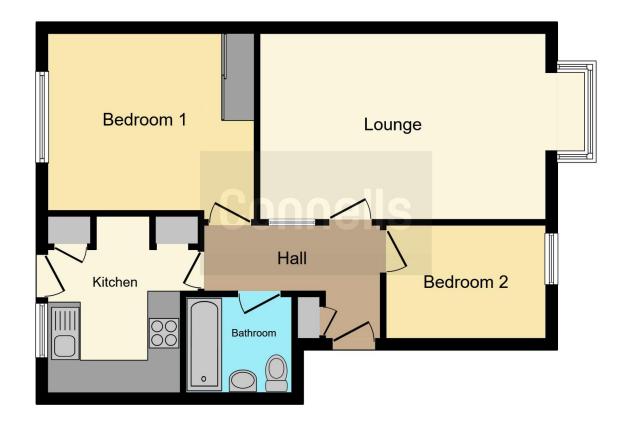

## **Property Description**

Situated in a quiet cul de sac location in Kimbolton Court is this over 55's, first floor flat located close by to Peterborough City Centre as well as local amenities and convenient transport links. The home comprises in brief of a lounge, kitchen, two bedrooms and bathroom. Outside there are communal gardens and communal parking.

## Lounge

11' 2" x 15' 4" ( 3.40m x 4.67m )

Bay window to front plus storage, electric heating and carpet.

#### Kitchen

10' 9" max x 9' 1" max ( 3.28m max x 2.77m max )

Juliet balcony to the rear, window to the rear, laminate flooring, space for washer, cooker, electric hob and cooker hood, pantry, high and low level storage with worktops over, stainless steel sink/drainer with mixer tap.

### **Bedroom One**

12' 5" max x 11' 2" max ( 3.78m max x 3.40m max )

Window to the side, electric heater and carpet.

#### **Bedroom Two**

9' 3" x 6' 7" ( 2.82m x 2.01m )

Window to front, carpet and electric heater.

#### Bathroom

Bath with shower over, tiled walls, wash hand basin, vinyl flooring, WC and extractor fan.