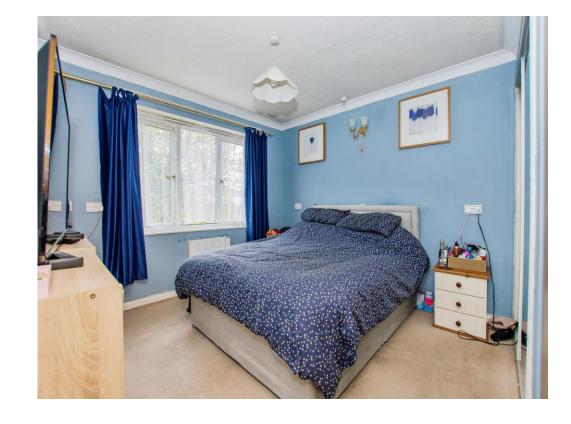

### **Bedroom One**

12' 5" max x 11' 2" max ( 3.78m max x 3.40m max )

Window to the side, electric heater and carpet.

#### **Bedroom Two**

9' 3" x 6' 7" ( 2.82m x 2.01m )

Window to front, carpet and electric heater.