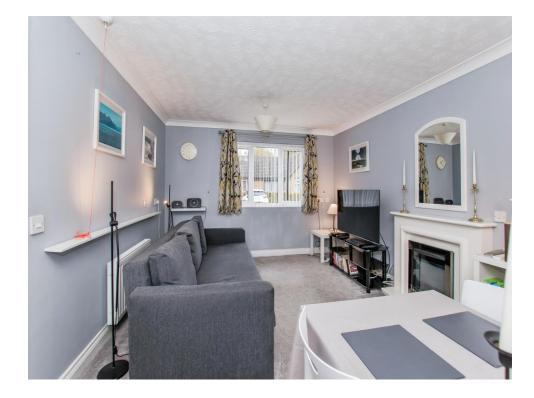

## Lounge

15' 4" x 11' 1" ( 4.67m x 3.38m ) Window to front, carpet and radiator.