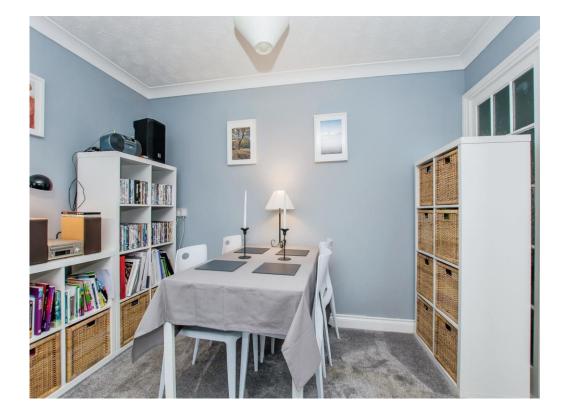

#### Kitchen

#### 8' x 10' 9" max ( 2.44m x 3.28m max )

Two storage cupboards, sink/drainer, cooker with electric hob and hood, space for washing machine, fridge/freezer, high and low level storage with worktops over and vinyl flooring.