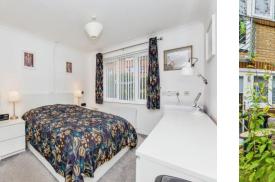

# **Bedroom One**

10' 6" x 12' 5" max ( 3.20m x 3.78m max ) Window to rear, carpet, radiator and fitted wardrobes.

## **Bedroom Two**

9' 5" x 6' 7" ( 2.87m x 2.01m ) Window to front, carpet and radiator.