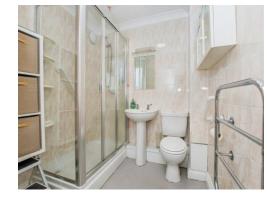

# Shower Room

Shower cubicle, extractor fan, wash hand basin, WC and towel rail.

Outside