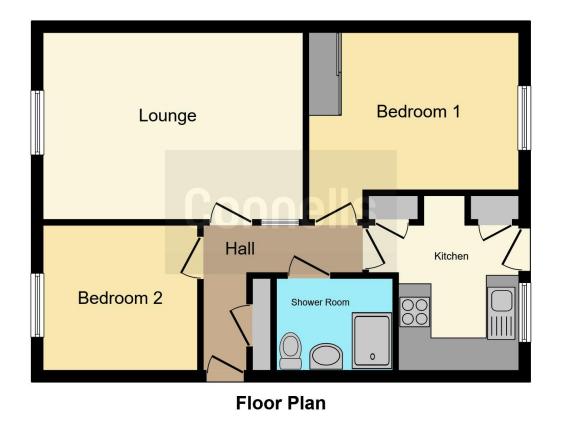

# **Property Description**

Situated in a quiet cul de sac location in Kimbolton Court is this over 55's, ground floor flat located close by to Peterborough City Centre as well as local amenities and convenient transport links. The home comprises in brief of a lounge, kitchen, two bedrooms and shower room. Outside there are communal gardens and communal parking.

## Lounge

15' 4" x 11' 1" ( 4.67m x 3.38m ) Window to front, carpet and radiator.

#### Kitchen

#### 8' x 10' 9" max ( 2.44m x 3.28m max )

Two storage cupboards, sink/drainer, cooker with electric hob and hood, space for washing machine, fridge/freezer, high and low level storage with worktops over and vinyl flooring.

# **Bedroom One**

10' 6" x 12' 5" max ( 3.20m x 3.78m max ) Window to rear, carpet, radiator and fitted wardrobes.

## **Bedroom Two**

9' 5" x 6' 7" ( 2.87m x 2.01m ) Window to front, carpet and radiator.

# Shower Room

Shower cubicle, extractor fan, wash hand basin, WC and towel rail.

Outside