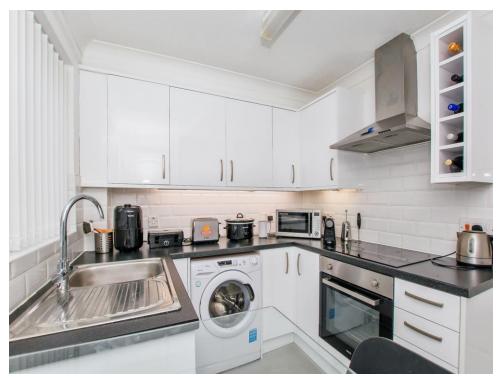

#### Kitchen

#### 8' x 10' 9" max ( 2.44m x 3.28m max )

Two storage cupboards, sink/drainer, cooker with electric hob and hood, space for washing machine, fridge/freezer, high and low level storage with worktops over and vinyl flooring.