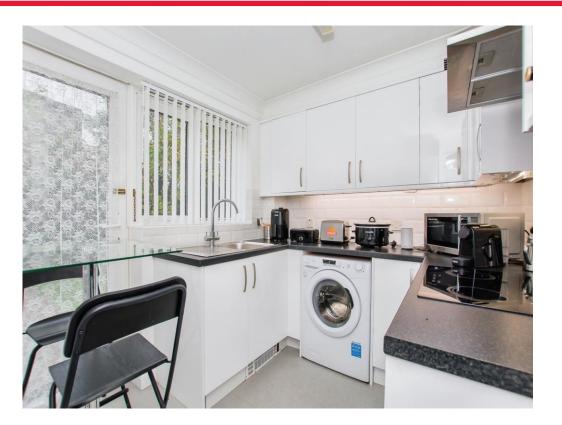

#### Kitchen

#### 8' x 10' 9" max ( 2.44m x 3.28m max )

Two storage cupboards, sink/drainer, cooker with electric hob and hood, space for washing machine, fridge/freezer, high and low level storage with worktops over and vinyl flooring.