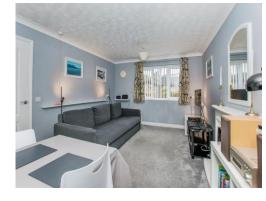

## Lounge

15' 4" x 11' 1" ( 4.67m x 3.38m ) Window to front, carpet and radiator.