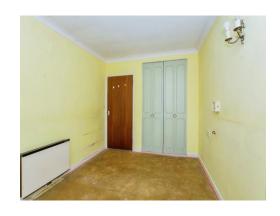

## **Entrance Hall**

Storage cupboard.

#### **Bedroom One**

8' 8" x 11' 6" ( 2.64m x 3.51m )

Storage cupboard, electric heater and window to the rear.