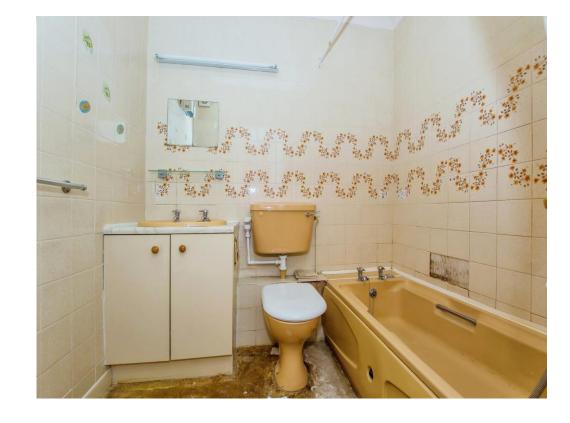

#### **Bathroom**

Bath with electric shower over, tiled walls, wash hand basin, WC, shaver point and extractor fan.