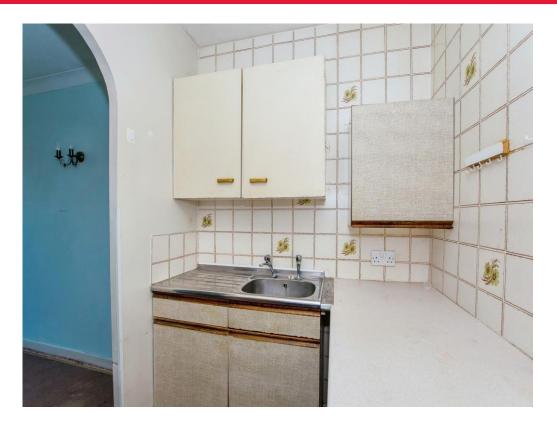

## Kitchen

7' 4" x 5' 5" ( 2.24m x 1.65m )

High and low level storage with worktops over, vinyl flooring, space for fridge freezer/dishwasher/tumble dyer & washing machine, stainless steel sink/drainer with mixer tap and tiled walls.