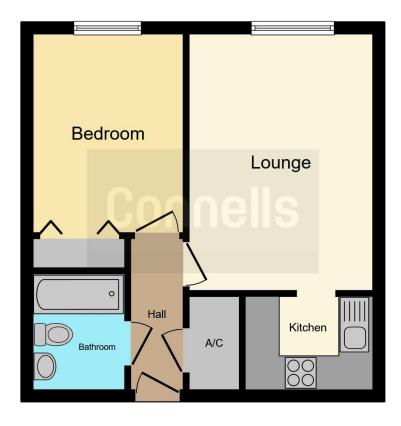

## **Entrance Hall**

Storage cupboard.

# Lounge

14' 9" max x 10' 7" max ( 4.50m max x 3.23m max )

Window to rear, carpet and electric radiator.

## Kitchen

7' 4" x 5' 5" ( 2.24m x 1.65m )

High and low level storage with worktops over, vinyl flooring, space for fridge freezer/dishwasher/tumble dyer & washing machine, stainless steel sink/drainer with mixer tap and tiled walls.

#### **Bedroom One**

8' 8" x 11' 6" ( 2.64m x 3.51m )

Storage cupboard, electric heater and window to the rear.

#### **Bathroom**

Bath with electric shower over, tiled walls, wash hand basin, WC, shaver point and extractor fan.

#### **Outside**

**Communal Garden** 

**Communal Parking** 

Residential Sales & Lettings | Mortgage Services | Conveyancing | Surveyors | Land & New Homes

This floor plan is for illustrative purposes only. It is not drawn to scale. Any measurements, floor areas (including any total floor area), openings and orientation are approximate. No details are guaranteed, they cannot be relied upon for any purpose and they do not form part of any agreement. No liability is taken for any error, omission or misstatement. A party must rely upon its own inspection(s). Powered by www.focalagent.com