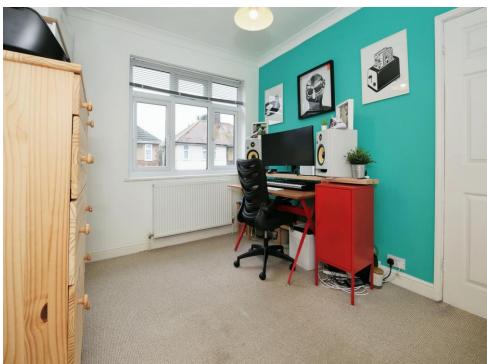

#### **Bedroom Three**

6' 3" x 7' 7" ( 1.91m x 2.31m )

Window

to front, radiator, carpet and coving.