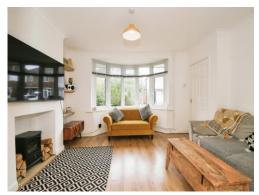

# Lounge

10' 7" x 12' 10" max (  $3.23m \times 3.91m \text{ max}$  ) Bay window to the front, radiator, coving and laminate flooring.