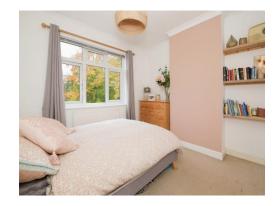

### **Bedroom One**

10'8" x 10' (3.25m x 3.05m)

Window to rear, radiator, radiator, carpet and coving.

### **Bedroom Two**

10' 9" x 10' 1" ( 3.28m x 3.07m )

Window to front, radiator, coving and carpet.

#### **Bedroom Three**

6' 3" x 7' 7" ( 1.91m x 2.31m )

Window

to front, radiator, carpet and coving.