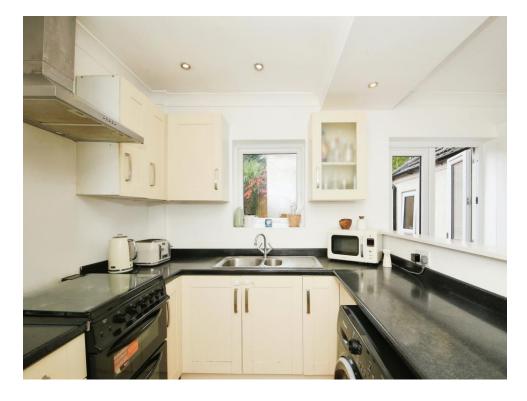

### Kitchen/Diner

16' 8" max x 9' 10" ( 5.08m max x 3.00m )

Window to the rear, patio doors to the rear, laminate flooring, cupboard with boiler, space for fridge/freezer and washing machine, spotlights, cooker, gas hob, cooker hood and radiator.