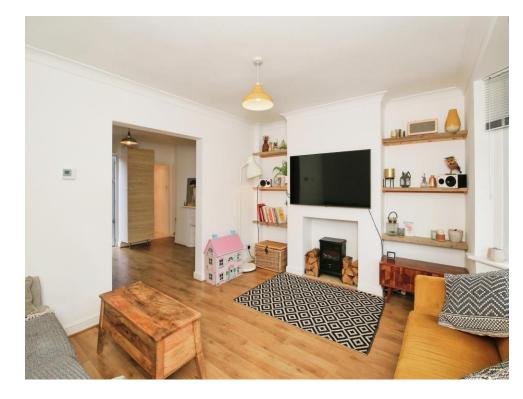

# Lounge

10' 7" x 12' 10" max (  $3.23m \times 3.91m \text{ max}$  ) Bay window to the front, radiator, coving and laminate flooring.