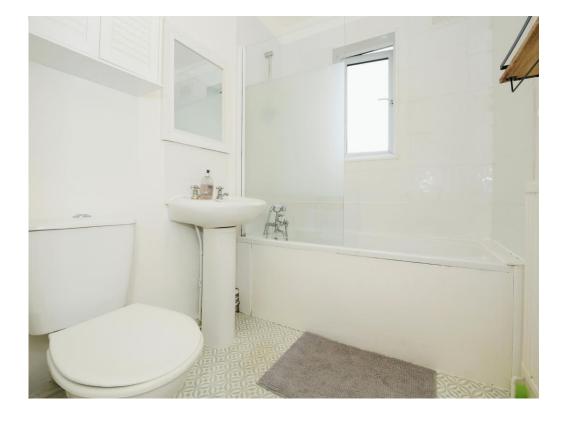

#### Bathroom

Window to rear, bath with shower over, tiled walls around shower, wash hand basin, glass shower screen, WC and vinyl flooring.