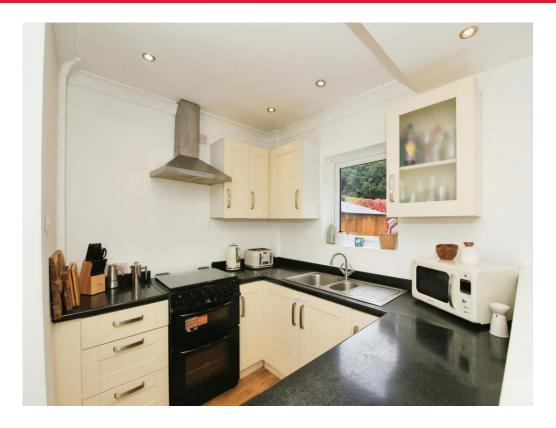

### Kitchen/Diner

16' 8" max x 9' 10" ( 5.08m max x 3.00m )

Window to the rear, patio doors to the rear, laminate flooring, cupboard with boiler, space for fridge/freezer and washing machine, spotlights, cooker, gas hob, cooker hood and radiator.