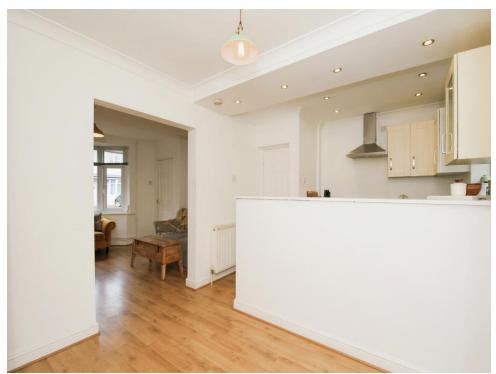

### Kitchen/Diner

16' 8" max x 9' 10" ( 5.08m max x 3.00m )

Window to the rear, patio doors to the rear, laminate flooring, cupboard with boiler, space for fridge/freezer and washing machine, spotlights, cooker, gas hob, cooker hood and radiator.