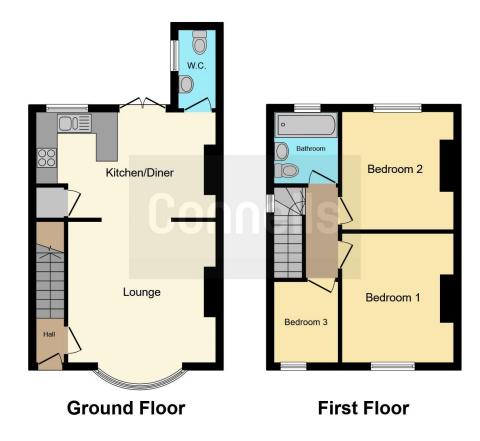

### **Entrance Hall**

Door to front and stairs to first floor.

### Cloakroom

Window to side, vinyl flooring, spotlights, wash hand basin and WC.

# Lounge

10' 7" x 12' 10" max (  $3.23m \times 3.91m \text{ max}$  ) Bay window to the front, radiator, coving and laminate flooring.

### Kitchen/Diner

16' 8" max x 9' 10" ( 5.08m max x 3.00m )

Window to the rear, patio doors to the rear, laminate flooring, cupboard with boiler, space for fridge/freezer and washing machine, spotlights, cooker, gas hob, cooker hood and radiator.

#### Bathroom

Window to rear, bath with shower over, tiled walls around shower, wash hand basin, glass shower screen, WC and vinyl flooring.

### **Bedroom One**

10'8" x 10' (3.25m x 3.05m)

Window to rear, radiator, radiator, carpet and coving.

### **Bedroom Two**

10' 9" x 10' 1" ( 3.28m x 3.07m )

Window to front, radiator, coving and carpet.

#### **Bedroom Three**

6' 3" x 7' 7" ( 1.91m x 2.31m )

Window

to front, radiator, carpet and coving.