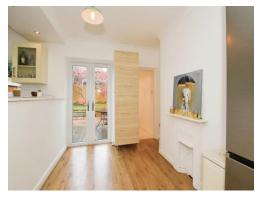

### Kitchen/Diner

16' 8" max x 9' 10" ( 5.08m max x 3.00m )

Window to the rear, patio doors to the rear, laminate flooring, cupboard with boiler, space for fridge/freezer and washing machine, spotlights, cooker, gas hob, cooker hood and radiator.