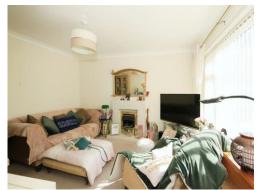

### Lounge

10' 10" x 12' 9" ( 3.30m x 3.89m )

Window to front, gas fire, radiator, coving and double door to kitchen.