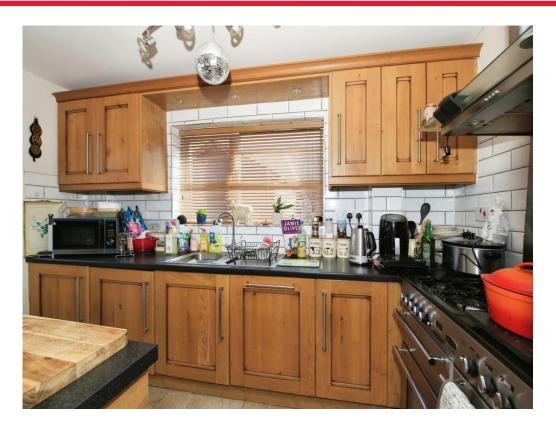

#### Kitchen/Diner

14' x 11' (4.27m x 3.35m)

Windows to rear and side, tiled flooring and splashbacks, island, oven with gas hob and cooker hood, high and low level storage (spotlights under high storage), stainless steel sink/drainer with mixer tap.