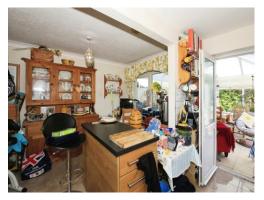

#### Kitchen/Diner

14' x 11' (4.27m x 3.35m)

Windows to rear and side, tiled flooring and splashbacks, island, oven with gas hob and cooker hood, high and low level storage (spotlights under high storage), stainless steel sink/drainer with mixer tap.