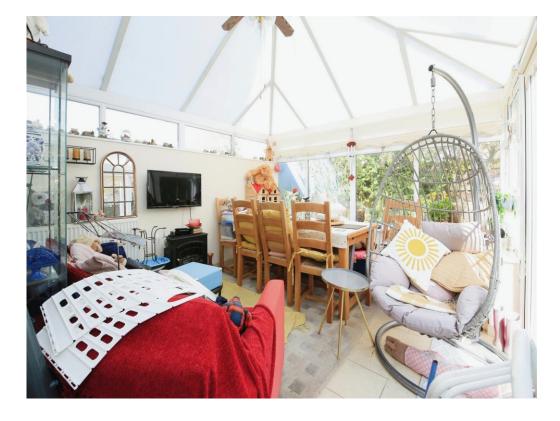

## Conservatory

12' 3" x 12' 7" ( 3.73m x 3.84m )

Double door to side, radiator and tiled flooring.