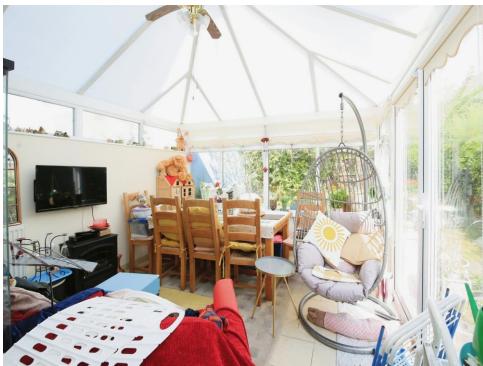

## Conservatory

12' 3" x 12' 7" ( 3.73m x 3.84m )

Double door to side, radiator and tiled flooring.