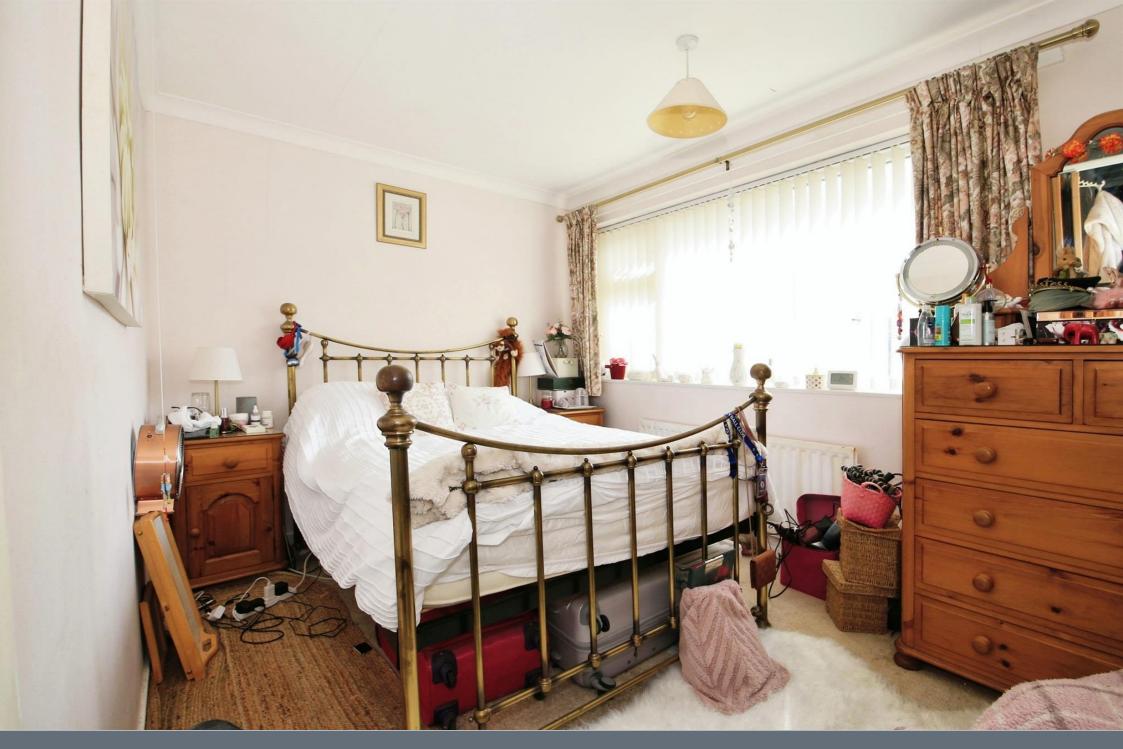

#### **Bedroom One**

11' x 8' 7" ( 3.35m x 2.62m )

Window to front, radiator, carpet and built in storage.