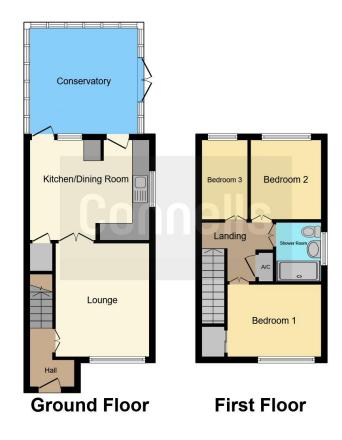

#### **Entrance Hall**

Door to front, carpet, radiator and stairs to first floor.

### Lounge

10' 10" x 12' 9" ( 3.30m x 3.89m )

Window to front, gas fire, radiator, coving and double door to kitchen.

#### Kitchen/Diner

14' x 11' (4.27m x 3.35m)

Windows to rear and side, tiled flooring and splashbacks, island, oven with gas hob and cooker hood, high and low level storage (spotlights under high storage), stainless steel sink/drainer with mixer tap.

## Conservatory

12' 3" x 12' 7" ( 3.73m x 3.84m )

Double door to side, radiator and tiled flooring.

# Landing

Loft access, carpet and airing cupboard.

#### **Bedroom One**

11' x 8' 7" ( 3.35m x 2.62m )

Window to front, radiator, carpet and built in storage.

#### **Bedroom Two**

9' 1" x 8' 5" ( 2.77m x 2.57m )

Window to rear, carpet and radiator.

## **Bedroom Three**

Window to rear, carpet and radiator.

# **Shower Room**

Window to side, walk in rainfall shower, pedestal wash hand basin, WC, heated towel rail, tiled walls and vinyl flooring.