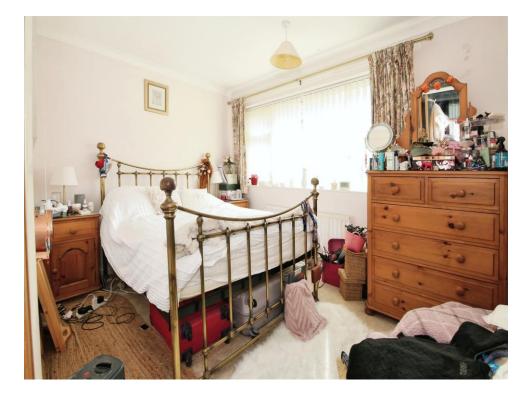

#### **Bedroom One**

11' x 8' 7" ( 3.35m x 2.62m )

Window to front, radiator, carpet and built in storage.

#### **Bedroom Two**

9' 1" x 8' 5" ( 2.77m x 2.57m )

Window to rear, carpet and radiator.

## **Bedroom Three**

Window to rear, carpet and radiator.