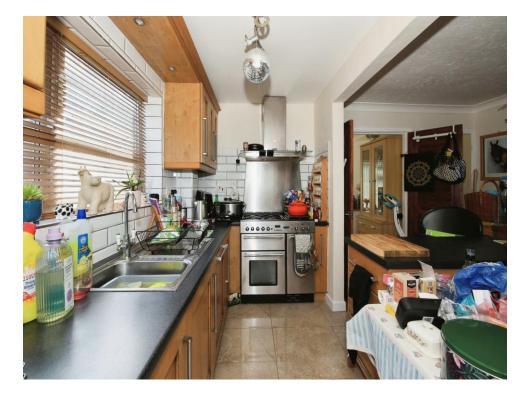

#### Kitchen/Diner

14' x 11' (4.27m x 3.35m)

Windows to rear and side, tiled flooring and splashbacks, island, oven with gas hob and cooker hood, high and low level storage (spotlights under high storage), stainless steel sink/drainer with mixer tap.