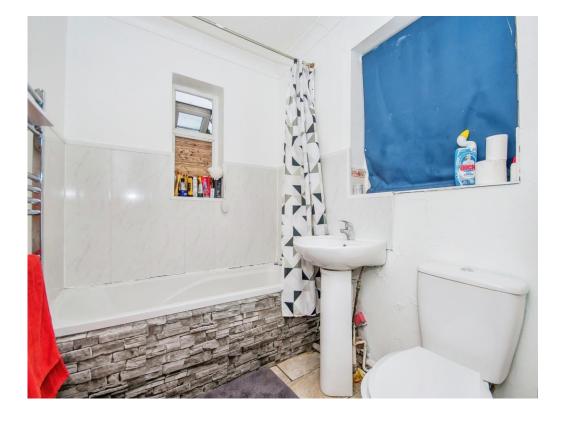

#### Bathroom

6' 10" x 5' 6" ( 2.08m x 1.68m )

Double glazed windows to side and rear, heated towel rail, tiled flooring, bath with shower over, wash hand basin and WC.