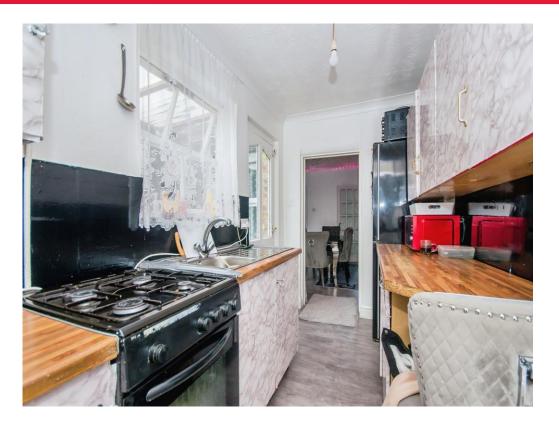

#### Kitchen

5' 10" x 10' 4" ( 1.78m x 3.15m )

Single glazed window to side, laminate flooring, radiator, door to side, space for oven.