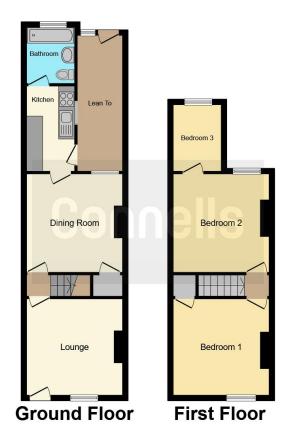

### Lounge

11' 9" x 11' 10" ( 3.58m x 3.61m )

Measurements include recess - Double glazed window to front, radiator and laminate flooring.

## **Dining Room**

11' 10" x 12' (3.61m x 3.66m)

Measurements include recess Double glazed window to the rear, radiator, understairs cupboard and laminate flooring.

#### Kitchen

5' 10" x 10' 4" ( 1.78m x 3.15m )

Single glazed window to side, laminate flooring, radiator, door to side, space for oven.

#### Conservatory

16' 11" x 4' 4" (5.16m x 1.32m)

Lean to, tiled flooring and door to rear.

#### Bathroom

6' 10" x 5' 6" ( 2.08m x 1.68m )

Double glazed windows to side and rear, heated towel rail, tiled flooring, bath with shower over, wash hand basin and WC.

#### **Bedroom One**

11' 10" x 11' 9" ( 3.61m x 3.58m )

Measurements include recess - Double glazed window to the front, radiator, wood laminate flooring and cupboard over stairs.

#### **Bedroom Two**

11' 9" x 12' 1" ( 3.58m x 3.68m )

Measurements include recess - Double glazed window to the rear, radiator and wood laminate flooring.

#### **Bedroom Three**

5' 11" x 8' 2" ( 1.80m x 2.49m )

Access through bedroom two, double glazed window to the rearm radiator and wood laminate flooring.