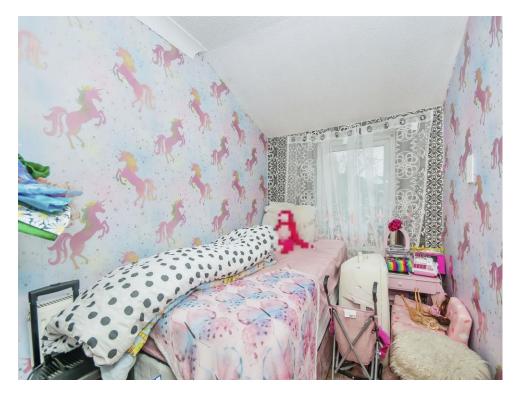

#### **Bedroom Three**

5' 11" x 8' 2" ( 1.80m x 2.49m )

Access through bedroom two, double glazed window to the rearm radiator and wood laminate flooring.

#### **Bedroom Two**

11' 9" x 12' 1" ( 3.58m x 3.68m )

Measurements include recess - Double glazed window to the rear, radiator and wood laminate flooring.