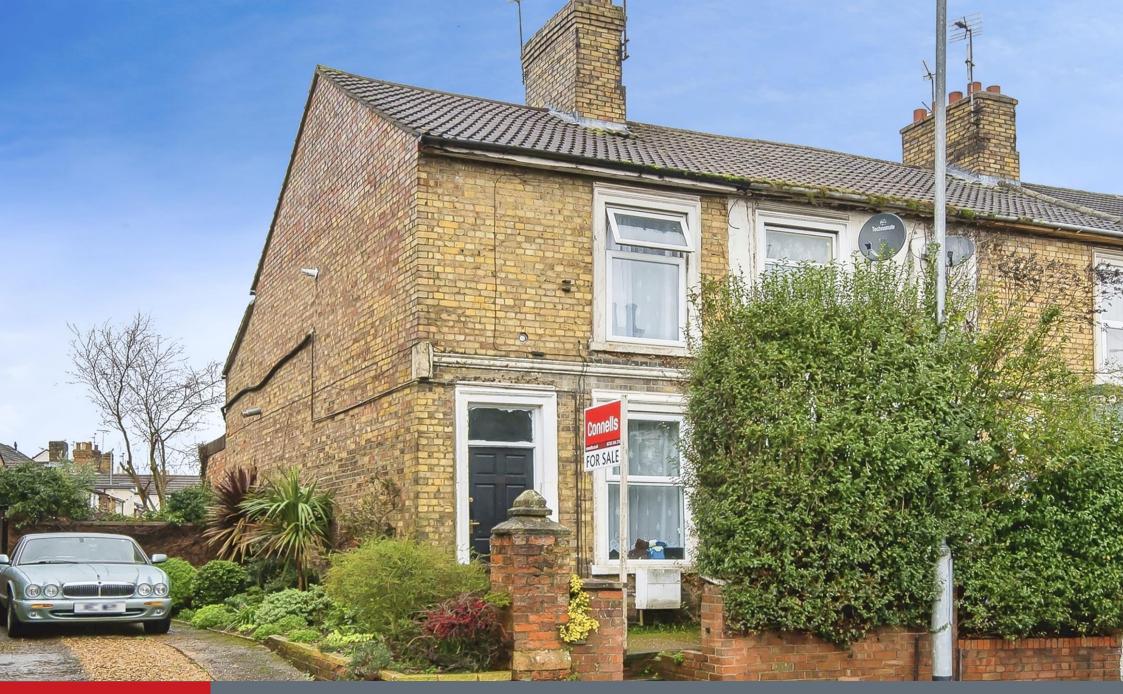

# Eastfield Road Peterborough PE1 4AX

## **Property Description**

ATTENTION INVESTORS - Situated on Eastfield Road is this fantastic three bedroom, semi detached family home located close by to Lime Academy, NeneGate School and The King's School as well as local amenities and convenient transport links. The home comprises in brief of a lounge, dining room, kitchen and conservatory. Upstairs are three bedrooms, bedroom three access via bedroom two and family bathroom. Outside is a private North/West facing garden with patio area, small front garden and patio area.

Benefiting from a North/West facing rear garden, dining room, lounge, kitchen and conservatory. This three bedroom, semi detached home is located close by to Lime Academy, NeneGate School and The King's School and local amenities and no onward chain.

## **Front Garden**

Dwarf brick wall, hedge and borders, small front garden and patio area.

Residential Sales & Lettings | Mortgage Services | Conveyancing | Surveyors | Land & New Homes

This floorplan is for illustrative purposes only and is not drawn to scale. Measurements, floor-areas, openings and orientations are approximate. They should not be relied upon for any purpose and do not form any part of an agreement. No liability is taken for any error or mis-statement. All parties must rely on their own inspections.