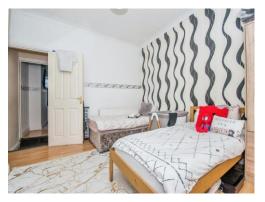

#### **Bedroom Two**

11' 9" x 12' 1" ( 3.58m x 3.68m )

Measurements include recess - Double glazed window to the rear, radiator and wood laminate flooring.

#### **Bedroom Three**

5' 11" x 8' 2" ( 1.80m x 2.49m )

Access through bedroom two, double glazed window to the rearm radiator and wood laminate flooring.