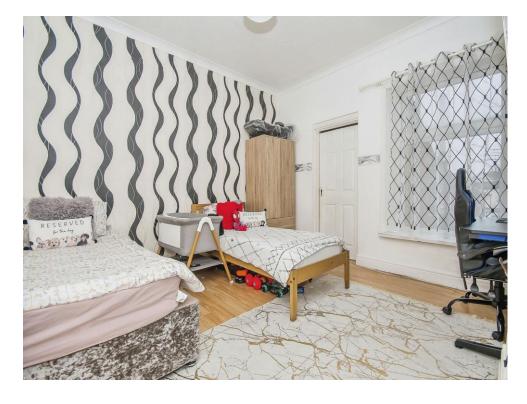

#### **Bedroom Two**

11' 9" x 12' 1" ( 3.58m x 3.68m )

Measurements include recess - Double glazed window to the rear, radiator and wood laminate flooring.

#### **Bedroom Three**

5' 11" x 8' 2" ( 1.80m x 2.49m )

Access through bedroom two, double glazed window to the rearm radiator and wood laminate flooring.