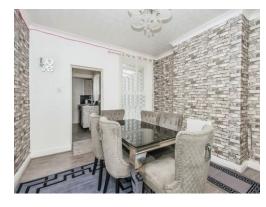

## **Dining Room**

11' 10" x 12' (3.61m x 3.66m)

Measurements include recess Double glazed window to the rear, radiator, understairs cupboard and laminate flooring.