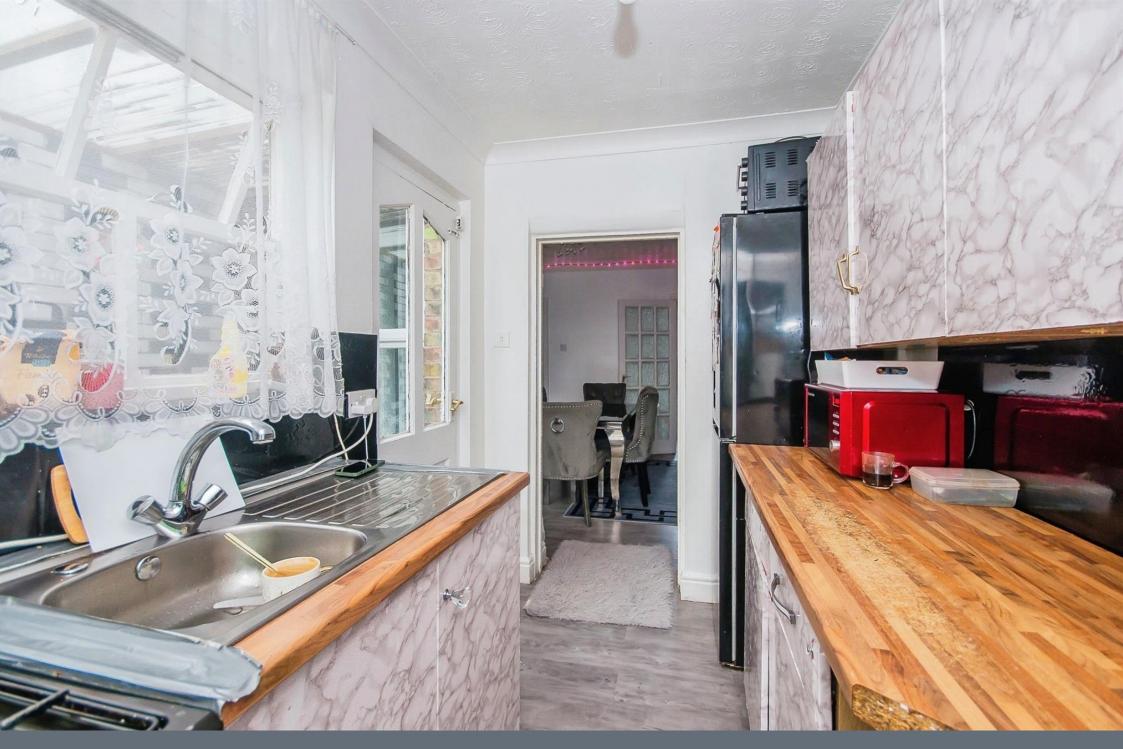

#### Kitchen

5' 10" x 10' 4" ( 1.78m x 3.15m )

Single glazed window to side, laminate flooring, radiator, door to side, space for oven.