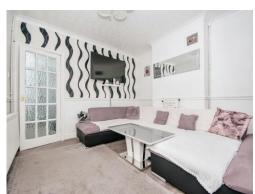

### Lounge

11' 9" x 11' 10" ( 3.58m x 3.61m )

Measurements include recess - Double glazed window to front, radiator and laminate flooring.