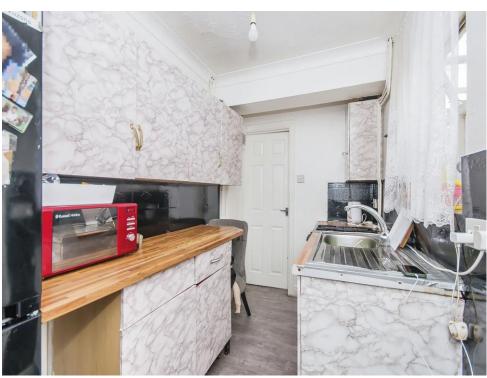

#### Kitchen

5' 10" x 10' 4" ( 1.78m x 3.15m )

Single glazed window to side, laminate flooring, radiator, door to side, space for oven.