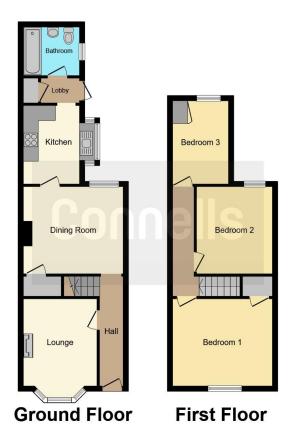

# **Property Description**

Situated in West Town this fantastic three bedroom family home located close by to Richard Barnes Academy, West Town Primary Academy, walking distance to the Train Station and City Centre, as well as local amenities and convenient transport links. The home comprises in brief of a rear porch, entrance hallway leading through to the kitchen, lounge and dining room. Upstairs are three bedrooms and the family bathroom. Outside is a private South facing garden with a pergola, patio area and slate gravel area. The mid terraced home also benefits from a garage with power.

#### **Rear Porch**

Door to side, airing cupboard and vinyl flooring.

#### **Entrance Hall**

Door to front, radiator and carpet.

#### Kitchen

9' 2" x 11' 4" ( 2.79m x 3.45m )

Measurements including bay window - Bay window to ?, high and low level storage with worktops over, tiled flooring, tiled splashbacks, radiator, space for fridge freezer and oven.

## **Dining Room**

12' 11" x 11' 5" ( 3.94m x 3.48m )

Measurements including recess - Double glazed window to the rear, understairs cupboard, carpet and radiator.

### Lounge

11' 4" x 9' 8" ( 3.45m x 2.95m )

Measurements plus bay window - Bay window to front, electric fire, carpet and radiator.

#### **First Floor**

## Landing

Carpet, radiator and wall lights.

## **Bedroom One**

12' 11" x 11' 4" ( 3.94m x 3.45m )

Double glazed bay window to the front, radiator, carpet and cupboard over the stairs.

### **Bedroom Two**

9' 11" x 11' 7" ( 3.02m x 3.53m )

Double glazed window to the rear, carpet and radiator.

# **Bedroom Three**

7' 4" x 11' (2.24m x 3.35m)

Measurements are max - Double glazed window to rear, built in wardrobe, carpet and radiator.

### **Bathroom**

Double glazed window to the side, wash hand basin, WC, bath with electric shower over, laminate flooring and radiator.

# Garage

23' 9" x 12' 7" ( 7.24m x 3.84m )

Door from garden, single glazed window to the rear, open in double doors to front, sockets and lighting.

This floorplan is for illustrative purposes only and is not drawn to scale. Measurements, floor-areas, openings and orientations are approximate. They should not be relied upon for any purpose and do not form any part of an agreement. No liability is taken for any error or mis-statement. All parties must rely on their own inspections.