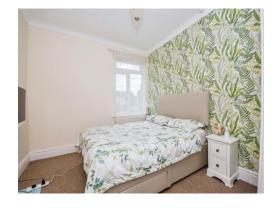

## **Bedroom One**

12' 11" x 11' 4" ( 3.94m x 3.45m )

Double glazed bay window to the front, radiator, carpet and cupboard over the stairs.

### **Bedroom Two**

9' 11" x 11' 7" ( 3.02m x 3.53m )

Double glazed window to the rear, carpet and radiator.

# **Bedroom Three**

7' 4" x 11' (2.24m x 3.35m)

Measurements are max - Double glazed window to rear, built in wardrobe, carpet and radiator.