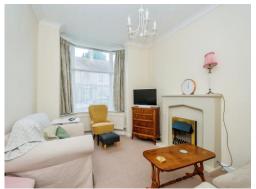

### Lounge

11' 4" x 9' 8" ( 3.45m x 2.95m )

Measurements plus bay window - Bay window to front, electric fire, carpet and radiator.