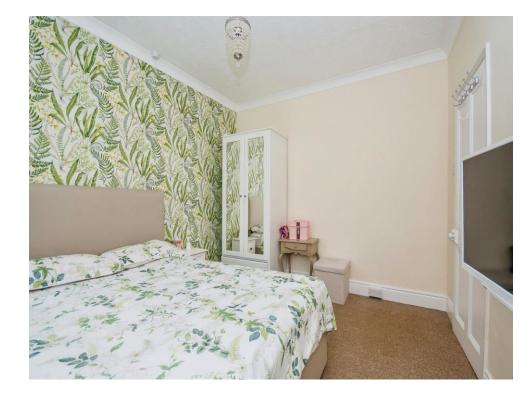

## **Bedroom One**

12' 11" x 11' 4" ( 3.94m x 3.45m )

Double glazed bay window to the front, radiator, carpet and cupboard over the stairs.