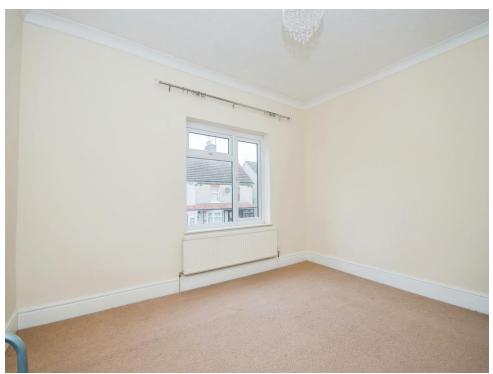

### **Bedroom Two**

9' 11" x 11' 7" ( 3.02m x 3.53m )

Double glazed window to the rear, carpet and radiator.

# **Bedroom Three**

7' 4" x 11' (2.24m x 3.35m)

Measurements are max - Double glazed window to rear, built in wardrobe, carpet and radiator.