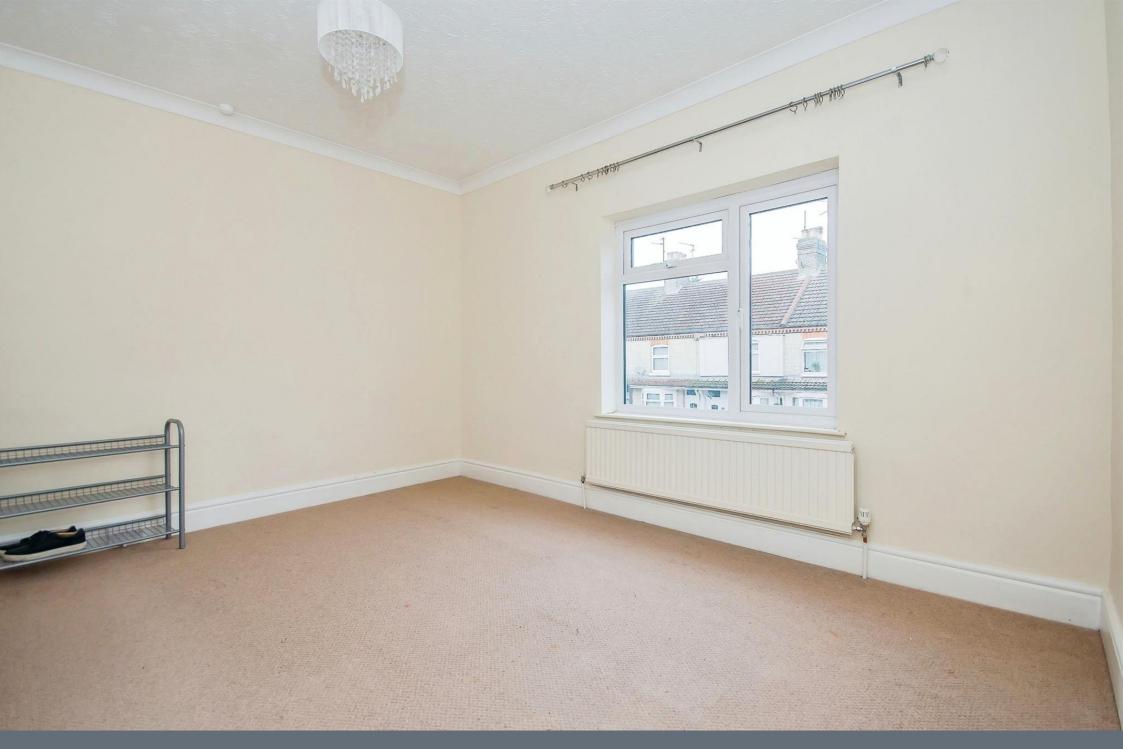

### **Bedroom Two**

9' 11" x 11' 7" ( 3.02m x 3.53m )

Double glazed window to the rear, carpet and radiator.

# **Bedroom Three**

7' 4" x 11' (2.24m x 3.35m)

Measurements are max - Double glazed window to rear, built in wardrobe, carpet and radiator.