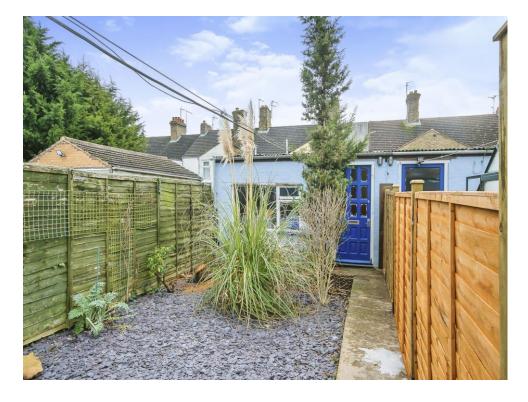

tor and wall lights.

## **Bedroom One**

12' 11" x 11' 4" ( 3.94m x 3.45m )

Double glazed bay window to the front, radiator, carpet and cupboard over the stairs.

### **Bedroom Two**

9' 11" x 11' 7" ( 3.02m x 3.53m )

Double glazed window to the rear, carpet and radiator.

# **Bedroom Three**

7' 4" x 11' (2.24m x 3.35m)

Measurements are max - Double glazed window to rear, built in wardrobe, carpet and radiator.

### **Bathroom**

Double glazed window to the side, wash hand basin, WC, bath with electric shower over, laminate flooring and radiator.

## Outside

## Rear Garden

South facing, lean/to pergola, patio and slate gravel.

# Garage

23' 9" x 12' 7" ( 7.24m x 3.84m )

Door from garden, single glazed window to the rear, open in double doors to front, sockets and lighting.



















This floorplan is for illustrative purposes only and is not drawn to scale. Measurements, floor-areas, openings and orientations are approximate. They should not be relied upon for any purpose and do not form any part of an agreement. No liability is taken for any error or mis-statement. All parties must rely on their own inspections.

To view this property please contact Connells on

T 01733 314 775 E peterborough@connells.co.uk

14 Cowgate
PETERBOROUGH PE1 1NA

EPC Rating: D

view this property online connells.co.uk/Property/PBO311490

Tenure: Freehold





1. MONEY LAUNDERING REGULATIONS Intending purchasers will be asked to produce identification documentation at a later stage and we would ask for your co-operation in order that there will be no delay in agreeing the sale.