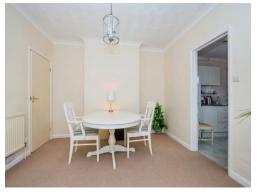

## **Dining Room**

12' 11" x 11' 5" ( 3.94m x 3.48m )

Measurements including recess - Double glazed window to the rear, understairs cupboard, carpet and radiator.