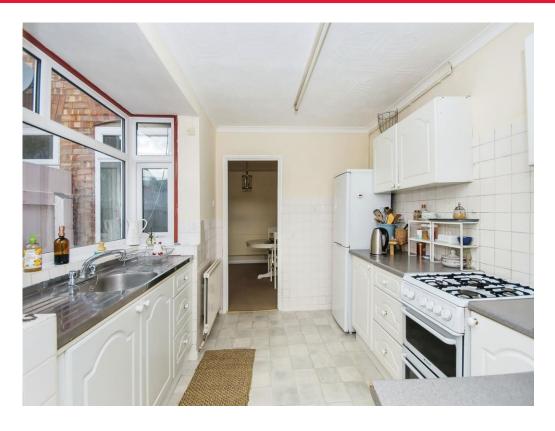

#### Kitchen

9' 2" x 11' 4" ( 2.79m x 3.45m )

Measurements including bay window - Bay window to ?, high and low level storage with worktops over, tiled flooring, tiled splashbacks, radiator, space for fridge freezer and oven.