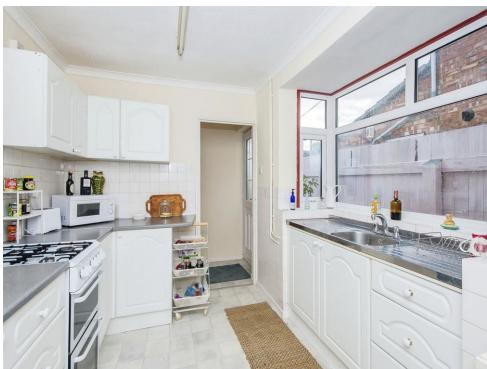

#### Kitchen

9' 2" x 11' 4" ( 2.79m x 3.45m )

Measurements including bay window - Bay window to ?, high and low level storage with worktops over, tiled flooring, tiled splashbacks, radiator, space for fridge freezer and oven.