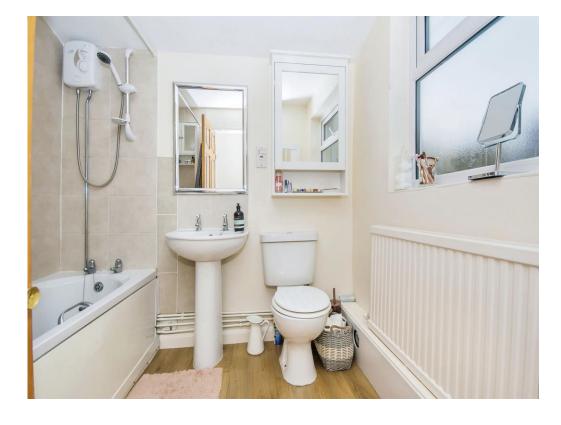

### **Bathroom**

Double glazed window to the side, wash hand basin, WC, bath with electric shower over, laminate flooring and radiator.