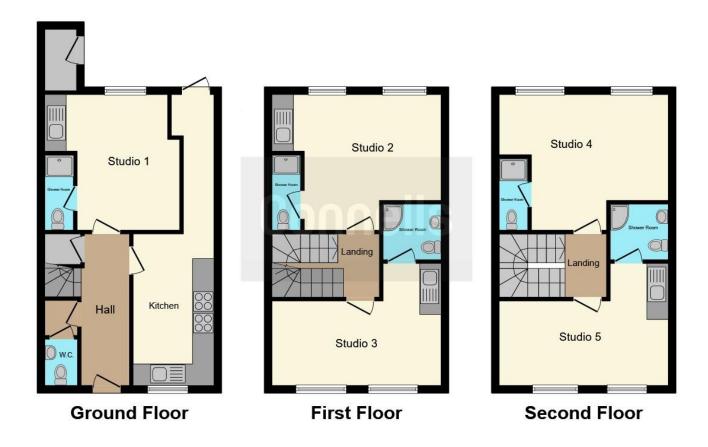

## **Property Description**

Situated Orton Golday this fantastic five bedroom HMO is perfect for investors, easy access to the A1 as well as local amenities and convenient transport links. The home comprises in brief of entrance hallway, lounge. Five bedrooms, all with en-suite bathrooms and kitchenettes. Outside is a rear garden, there is also a bike shed.

Five bedroom HMO, located in Orton Goldhay, with easy access to the A1 as well as local amenities and convenient transport links, this is a GREAT investment opportunity. Call to speak to one of our team today 01733 314775.

## **Entrance Hall**

Infrared LED pre-paid meters for each room.

## Cloakroom

Communal.

## **Bedrooms**

All bedrooms have kitchenettes and en-suite bathrooms.

#### Cctv

Residential Sales & Lettings | Mortgage Services | Conveyancing | Surveyors | Land & New Homes

This floorplan is for illustrative purposes only and is not drawn to scale. Measurements, floor-areas, openings and orientations are approximate. They should not be relied upon for any purpose and do not form any part of an agreement. No liability is taken for any error or mis-statement. All parties must rely on their own inspections.