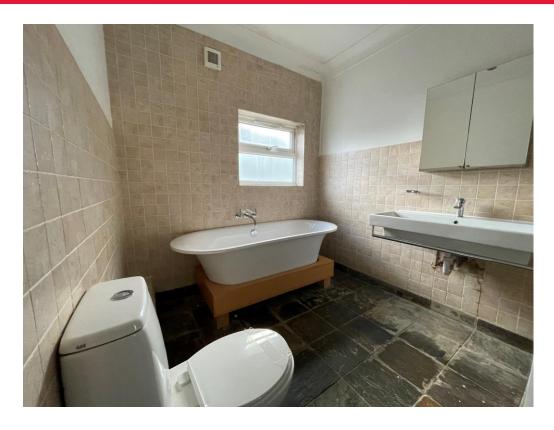

## **Family Bathroom**

9' 6" x 7' 6" ( 2.90m x 2.29m )

#### **Shower Room**

8' 2" x 5' 10" ( 2.49m x 1.78m )