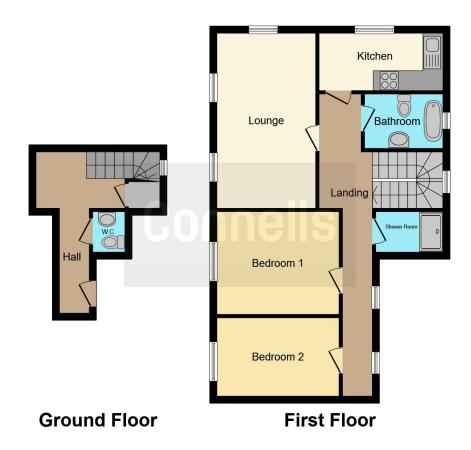

# **Property Description**

Situated in Eastfield this fantastic, two bedroom Maisonette is perfect for investors/first time buyers located close by to Lime Academy Abbotsmede, The Kings Scool and Nenegate School, as well as local amenities and convenient transport links. The home comprises in brief of an entrance hall, cloakroom, stairs to the first floor which offers two double bedrooms, open plan large lounge/kitchen/diner, family bathroom and separate shower room. The Masionette home also benefits from off road parking.

#### **Bedroom One**

13' 3" x 11' 9" ( 4.04m x 3.58m )

#### **Bedroom Two**

13' 3" x 9' 8" ( 4.04m x 2.95m )

#### **Kitchen**

13' 11" x 6' 7" (  $4.24 m\ x\ 2.01 m$  )

### Lounge/diner

20' 6" x 11' 3" ( 6.25m x 3.43m )

## **Family Bathroom**

9' 6" x 7' 6" ( 2.90m x 2.29m )

#### **Shower Room**

8' 2" x 5' 10" ( 2.49m x 1.78m )

#### Outside

Off road parking

This floorplan is for illustrative purposes only and is not drawn to scale. Measurements, floor-areas, openings and orientations are approximate. They should not be relied upon for any purpose and do not form any part of an agreement. No liability is taken for any error or mis-statement. All parties must rely on their own inspections.