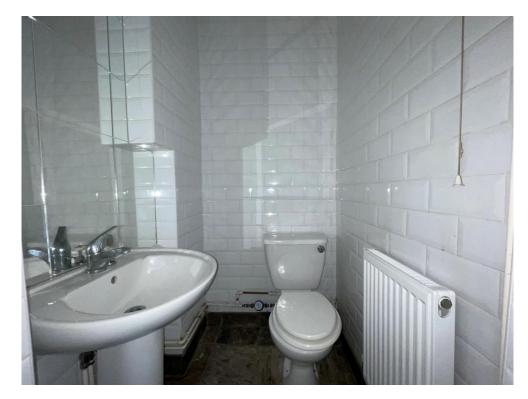

## **Family Bathroom**

9' 6" x 7' 6" ( 2.90m x 2.29m )

#### **Shower Room**

8' 2" x 5' 10" ( 2.49m x 1.78m )