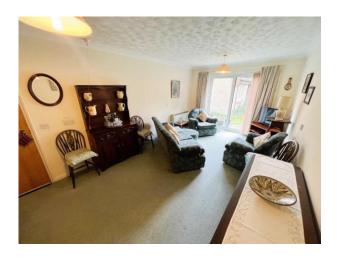

## Lounge

18' 3" x 10' 5" ( 5.56m x 3.17m ) UPVC window to side, door to rear, electric storage heater and coving.