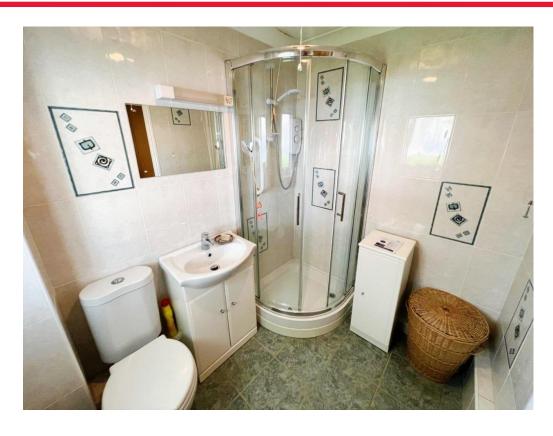

### **Shower Room**

UPVC window to rear, vanity wash hand basin with low level WC, shower cubicle, tiled floor and walls, heated town rail and coving.