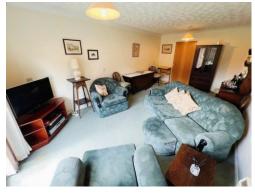

## Lounge

18' 3" x 10' 5" ( 5.56m x 3.17m ) UPVC window to side, door to rear, electric storage heater and coving.