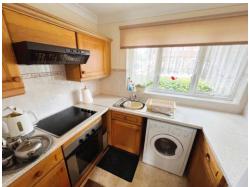

### Kitchen

7' 10" x 5' 11" ( 2.39m x 1.80m )

UPVC window to front, high and low level storage and worktops, tiled splashbacks, stainless steel sink/drainer with mixer tap over, electric oven, hob and hood, washing machine plumbing and coving.