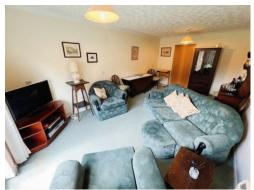

## Lounge

 $18'\,3"\,x\,10'\,5"\,(\,5.56m\,x\,3.17m\,)$  UPVC window to side, door to rear, electric storage heater and coving.