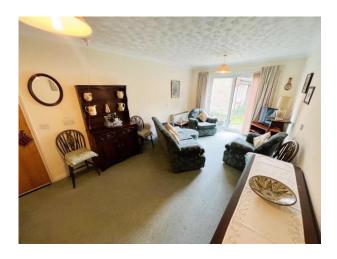

## Lounge

 $18'\,3"\,x\,10'\,5"\,(\,5.56m\,x\,3.17m\,)$  UPVC window to side, door to rear, electric storage heater and coving.