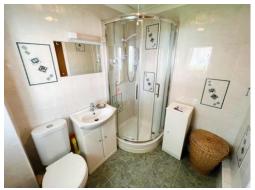

#### **Shower Room**

UPVC window to rear, vanity wash hand basin with low level WC, shower cubicle, tiled floor and walls, heated town rail and coving.