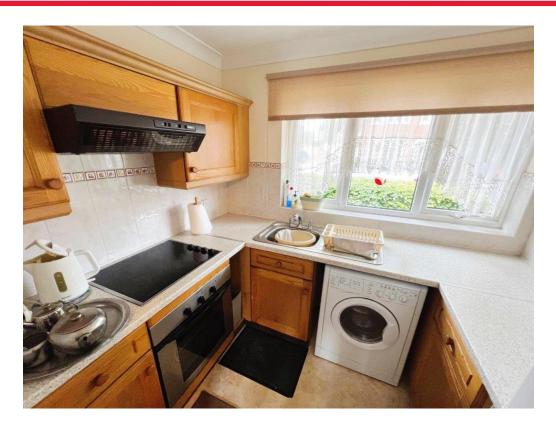

## Kitchen

7' 10" x 5' 11" ( 2.39m x 1.80m )

UPVC window to front, high and low level storage and worktops, tiled splashbacks, stainless steel sink/drainer with mixer tap over, electric oven, hob and hood, washing machine plumbing and coving.