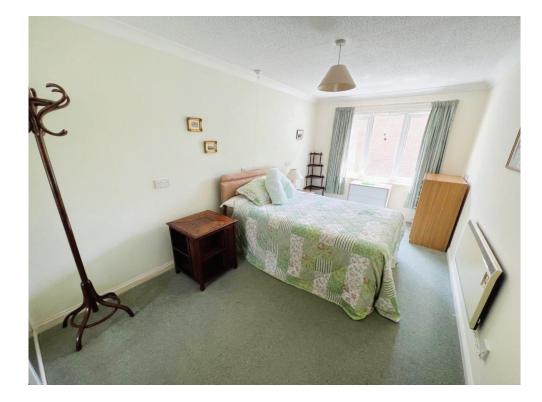

### **Bedroom One**

15' x 8' 10" ( 4.57m x 2.69m ) UPVC window to rear, coving, electric heater and built in wardrobe.