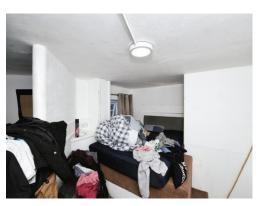

#### **Bedroom Two**

7' 8" x 9' 2" ( 2.34m x 2.79m )

Measurements exclude built in wardrobes -Two UPVC windows to side and built in wardrobes.