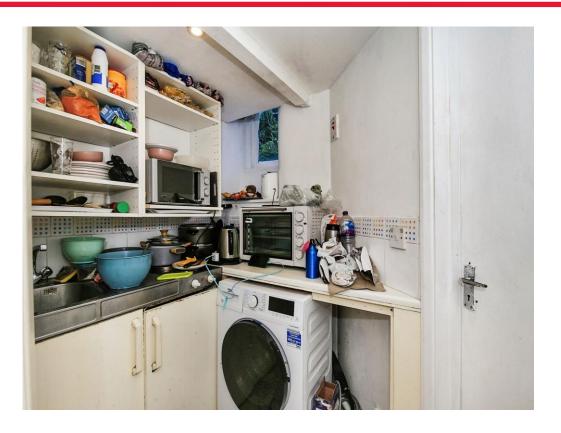

#### Kitchen

8' 5" x 5' 1" ( 2.57m x 1.55m )

UPVC window to rear, door to shower room, tiled splashbacks, washing machine plumbing, stainless steel sink/drainer with taps, high and low level storage with worktops over and spot lights.