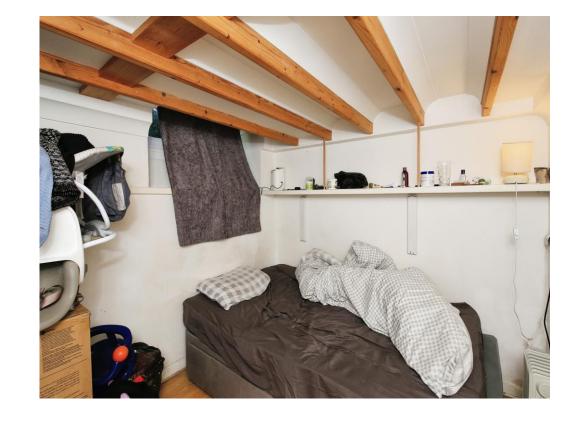

## Lounge

8' 5" x 5' 1" ( 2.57m x 1.55m )

Two bedroom box bay windows to side, door to bedroom one and intercom phone.

#### **Bedroom One**

7' 9" x 9' 2" ( 2.36m x 2.79m )

UPVC window to side and rear, storage cupboard with window to rear.

Residential Sales & Lettings | Mortgage Services | Conveyancing | Surveyors | Land & New Homes