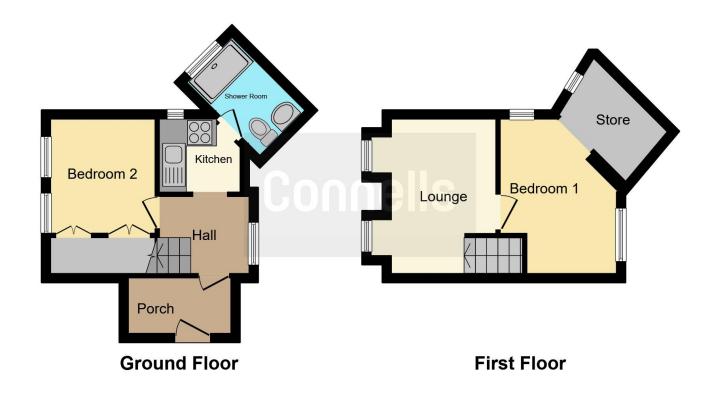

Direct trains run to Kings Cross, the North and Birmingham New Street. The A1/ A1(M) provides direct road access to London and the North, and to the West via the A14 at Huntingdon.

\*\* Investment Opportunity \*\* Two bedroom, ground floor, duplex flat located in Phorpres House. Accommodation comprises of an entrance porch, entrance hall, kitchen and shower room. To the first floor there is lounge and another bedroom. Call to view 01733 314775

### **Entrance Hall**

UPVC window to side, door to bedroom two, laminate flooring, electric heater and stairs to first floor.

#### **Bedroom Two**

7' 8" x 9' 2" ( 2.34m x 2.79m )

Measurements exclude built in wardrobes -Two UPVC windows to side and built in wardrobes.

#### Kitchen

8' 5" x 5' 1" ( 2.57m x 1.55m )

UPVC window to rear, door to shower room, tiled splashbacks, washing machine plumbing, stainless steel sink/drainer with taps, high and low level storage with worktops over and spot lights.

### **Shower Room**

7' 6" x 4' 1" ( 2.29m x 1.24m )

UPVC window to rear, show cubicle, tiled splashbacks, WC, wash hand basin with taps and tiled flooring.

#### First Floor

## Lounge

8' 5" x 5' 1" ( 2.57m x 1.55m )

Two bedroom box bay windows to side, door to bedroom one and intercom phone.

#### **Bedroom One**

7' 9" x 9' 2" ( 2.36m x 2.79m )

UPVC window to side and rear, storage cupboard with window to rear.

Residential Sales & Lettings | Mortgage Services | Conveyancing | Surveyors | Land & New Homes

This floorplan is for illustrative purposes only and is not drawn to scale. Measurements, floor-areas, openings and orientations are approximate. They should not be relied upon for any purpose and do not form any part of an agreement. No liability is taken for any error or mis-statement. All parties must rely on their own inspections.