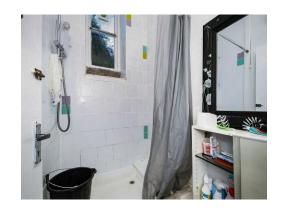

### **Shower Room**

7' 6" x 4' 1" ( 2.29m x 1.24m )

UPVC window to rear, show cubicle, tiled splashbacks, WC, wash hand basin with taps and tiled flooring.