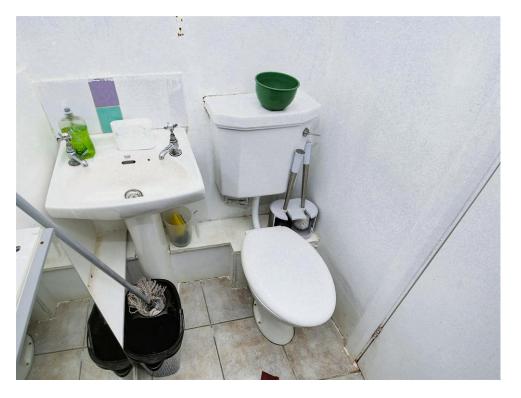

### **Shower Room**

7' 6" x 4' 1" ( 2.29m x 1.24m )

UPVC window to rear, show cubicle, tiled splashbacks, WC, wash hand basin with taps and tiled flooring.