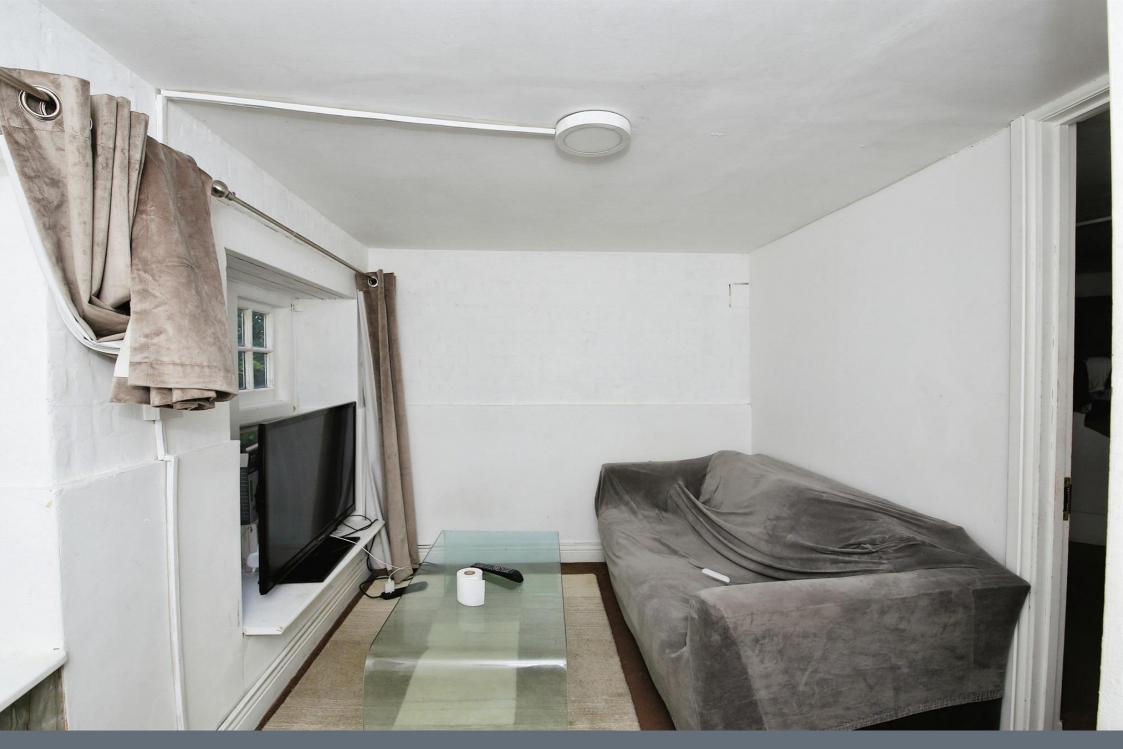

### Lounge

8' 5" x 5' 1" ( 2.57m x 1.55m )

Two bedroom box bay windows to side, door to bedroom one and intercom phone.