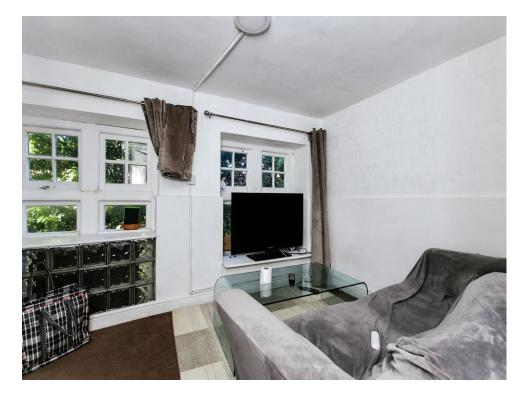

### Lounge

8' 5" x 5' 1" ( 2.57m x 1.55m )

Two bedroom box bay windows to side, door to bedroom one and intercom phone.