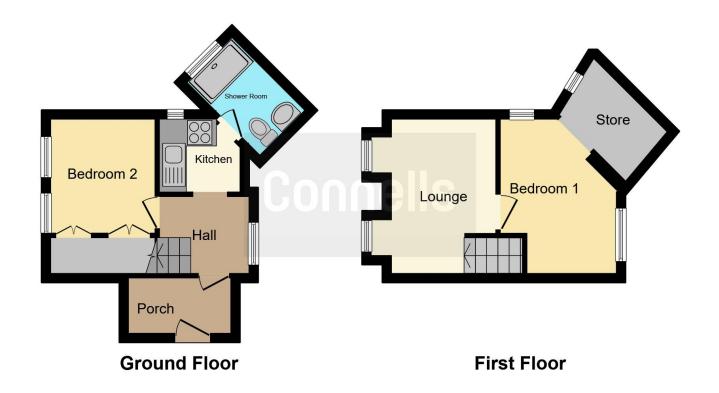

Direct trains run to Kings Cross, the North and Birmingham New Street. The A1/ A1(M) provides direct road access to London and the North, and to the West via the A14 at Huntingdon.

\*\* Investment Opportunity \*\* Two bedroom, ground floor, duplex flat located in Phorpres House. Accommodation comprises of an entrance porch, entrance hall, shower room and kitchen. To the first floor there is lounge and another bedroom.

### **Entrance Hall**

UPVC window to side, door to bedroom two, laminate flooring, electric heater and stairs to first floor.

### **Bedroom Two**

7' 8" x 9' 2" ( 2.34m x 2.79m )

Measurements exclude built in wardrobes -Two UPVC windows to side and built in wardrobes.

#### Kitchen

8' 5" x 5' 1" ( 2.57m x 1.55m )

UPVC window to rear, door to shower room, tiled splashbacks, washing machine plumbing, stainless steel sink/drainer with taps, high and low level storage with worktops over and spot lights.

#### **Shower Room**

7' 6" x 4' 1" ( 2.29m x 1.24m )

UPVC window to rear, show cubicle, tiled splashbacks, WC, wash hand basin with taps and tiled flooring.

#### First Floor

### Lounge

8' 5" x 5' 1" ( 2.57m x 1.55m )

Two bedroom box bay windows to side, door to bedroom one and intercom phone.

#### **Bedroom One**

7' 9" x 9' 2" ( 2.36m x 2.79m )

UPVC window to side and rear, storage cupboard with window to rear.

Residential Sales & Lettings | Mortgage Services | Conveyancing | Surveyors | Land & New Homes

This floorplan is for illustrative purposes only and is not drawn to scale. Measurements, floor-areas, openings and orientations are approximate. They should not be relied upon for any purpose and do not form any part of an agreement. No liability is taken for any error or mis-statement. All parties must rely on their own inspections.