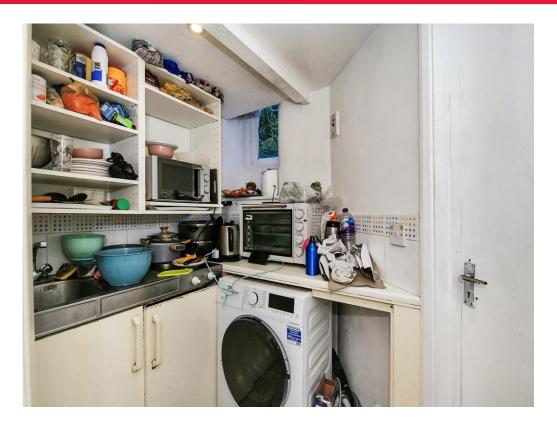

#### Kitchen

8' 5" x 5' 1" ( 2.57m x 1.55m )

UPVC window to rear, door to shower room, tiled splashbacks, washing machine plumbing, stainless steel sink/drainer with taps, high and low level storage with worktops over and spot lights.