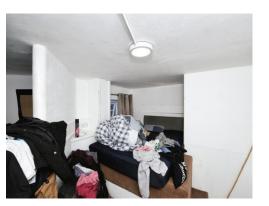

### **Bedroom Two**

7' 8" x 9' 2" ( 2.34m x 2.79m )

Measurements exclude built in wardrobes -Two UPVC windows to side and built in wardrobes.