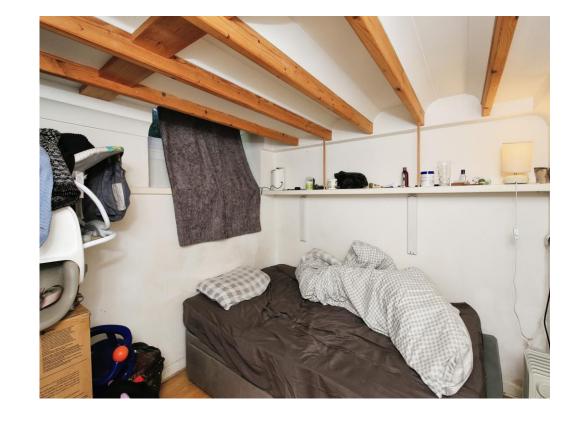

### Lounge

8' 5" x 5' 1" ( 2.57m x 1.55m )

Two bedroom box bay windows to side, door to bedroom one and intercom phone.

#### **Bedroom One**

7' 9" x 9' 2" ( 2.36m x 2.79m )

UPVC window to side and rear, storage cupboard with window to rear.

Residential Sales & Lettings | Mortgage Services | Conveyancing | Surveyors | Land & New Homes